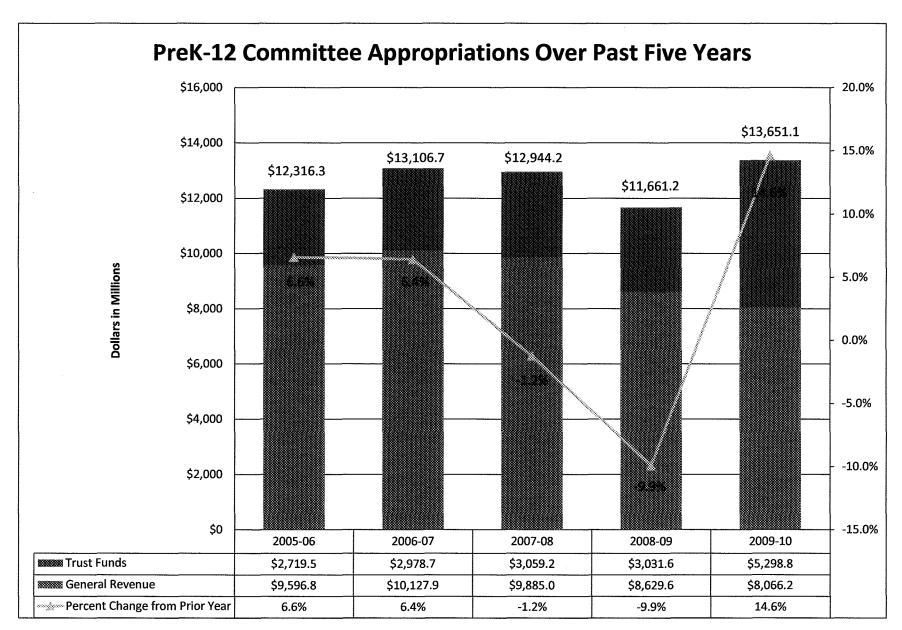

- A. Highest student achievement
- B. Seamless articulation and maximum access
- C. Skilled workforce and economic development
- D. Quality efficient services

|                                     | FTE     | Recurring      | Nonrecurring  | Total          |
|-------------------------------------|---------|----------------|---------------|----------------|
| Fiscal Year 2009-10 Appropriations: | 1,142.0 | 10,991,795,287 | 2,373,281,095 | 13,365,076,382 |