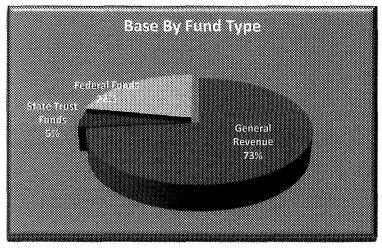

| Agency Funding Overview                    | Base Budget FY 2010-11* |               |                   |               |                |  |  |  |
|--------------------------------------------|-------------------------|---------------|-------------------|---------------|----------------|--|--|--|
| Program                                    | FTE                     | GR            | State Trust Funds | Federal Funds | Total          |  |  |  |
| 1 Early Learning Prekindergarten Education | 0.0                     | 329,171,580   | 0                 | 0             | 329,171,580    |  |  |  |
| 2 Florida Education Finance Program (FEFP) | 0.0                     | 7,584,337,660 |                   | 0             | 8,039,183,948  |  |  |  |
| 3 NON-FEFP                                 | 0.0                     | 66,454,932    | 1,749,382         | 144,540,353   |                |  |  |  |
| 4 Federal Grants - K12 Program             | 0.0                     | 16,886,046    | 4,099,420         | 2,168,790,315 | 2,189,775,781  |  |  |  |
| 5 Education Media & Technology Services    | 0.0                     | 7,875,489     | 0                 | 0             | 7,875,489      |  |  |  |
| 6 State Board of Education                 | 1,142.0                 | 61,900,293    | 43,256,729        | 102,604,395   | 207,761,417    |  |  |  |
| 7 Total                                    | 1,142.0                 | 8,066,626,000 | 503,951,819       | 2,415,935,063 | 10,986,512,882 |  |  |  |