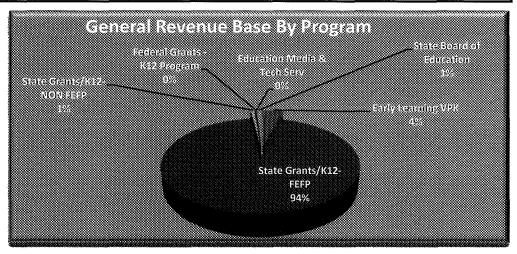

| Agency Funding Overview                    | Base Budget FY 2010-11* |               |                   |               |                |  |  |  |
|--------------------------------------------|-------------------------|---------------|-------------------|---------------|----------------|--|--|--|
| Program                                    | FTE                     | GR            | State Trust Funds | Federal Funds | Total          |  |  |  |
| 1 Early Learning Prekindergarten Education | 0.0                     | 329,171,580   | 0                 | 0             | 329,171,580    |  |  |  |
| 2 Florida Education Finance Program (FEFP) | 0.0                     | 7,584,337,660 |                   | 0             | 8,039,183,948  |  |  |  |
| 3 NON-FEFP                                 | 0.0                     | 66,454,932    | 1,749,382         | 144,540,353   |                |  |  |  |
| 4 Federal Grants - K12 Program             | 0.0                     | 16,886,046    | 4,099,420         | 2,168,790,315 | 2,189,775,781  |  |  |  |
| 5 Education Media & Technology Services    | 0.0                     | 7,875,489     | 0                 | 0             | 7,875,489      |  |  |  |
| 6 State Board of Education                 | 1,142.0                 | 61,900,293    | 43,256,729        | 102,604,395   | 207,761,417    |  |  |  |
| 7 Total                                    | 1,142.0                 | 8,066,626,000 | 503,951,819       | 2,415,935,063 | 10,986,512,882 |  |  |  |