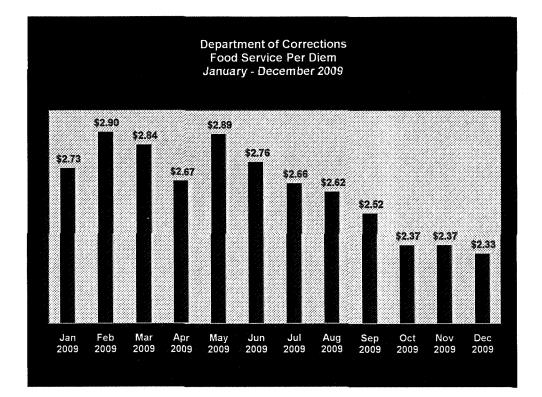

### Department of Corrections Cost Savings from Menu and Recipe Changes

|    | Product change/Menu Change                                                                  | Annua                                             | al Ext Savings |
|----|---------------------------------------------------------------------------------------------|---------------------------------------------------|----------------|
| 1  | Reduced sugar packets from 4 each to 1 each at breakfast                                    |                                                   | (390,000)      |
| 2  | Replaced 19 sliced bread servings with cornbread                                            |                                                   | (2,425,000)    |
| 4  | Removed ground beef from casserole recipes and replaced with turkey                         |                                                   | (1,514,961)    |
| 3  | Replaced 1% milk with calcium fortified breakfast drink for adult<br>inmates                |                                                   | (E 000 000)    |
| -  |                                                                                             |                                                   | (5,092,000)    |
|    | Converted ground turkey to a turkey/TVP 50/50 blend                                         |                                                   | (2,284,211)    |
|    | Converted the ground beef patty (75/25) to a turkey/TVP 50/50 blend                         |                                                   | (681,402)      |
| 6  | Replaced the fresh banana at lunch on Friday with a potassium fortified<br>banana pudding   |                                                   | (380,000)      |
| 6  | Changed fresh fruit at breakfast to 100% fruit juice                                        |                                                   | (200,000)      |
|    | Added a soy extender to the tuna                                                            |                                                   |                |
|    | Replaced fresh onions with dehydrated onions in limited recipes                             |                                                   | (9,477)        |
| 8  | inceplaced mean orions with derivarated orions in infinited recipes                         |                                                   | (3,477)        |
| 7  | Replaced turkey thigh meal with 100% IVP                                                    |                                                   |                |
| 7  | Replaced turkey ends and pieces with 100% TVP                                               |                                                   | 645.059        |
| •  | Converted the breaded beef patty to a turkey/TVP 50/50 blend<br>seasoned Pepper Steak Patty |                                                   | (106,681)      |
|    | Converted the breaded chicken patty to a turkey/TVP 50/50 blend                             |                                                   |                |
| 5  | seasoned Pepper Steak Patty                                                                 |                                                   | (50,616)       |
| -  |                                                                                             |                                                   |                |
| 9  | Replaced the one serving of liver with turkey ham (Current Menu Item)                       |                                                   | 217.000        |
| 4  | Replaced ground beef in meat loaf recipes                                                   |                                                   | (152,000)      |
|    |                                                                                             | \$                                                | (16,374,173)   |
| 10 | Changed the alternate entree for eight meals from peanut butter to<br>dried beans           |                                                   | (8,200)        |
| ~  |                                                                                             | a constant an |                |
|    |                                                                                             | \$                                                | (16,382,373)   |

### Department of Corrections Cost Savings from Menu and Recipe Changes

î

|    | Product change/Menu Change                                                   | Annu | al Ext Savings |
|----|------------------------------------------------------------------------------|------|----------------|
| 1  | Reduced sugar packets from 4 each to 1 each at breakfast                     |      | (390,000)      |
| 2  | Replaced 19 sliced bread servings with cornbread                             |      | (2,425,000)    |
| 4  | Removed ground beef from casserole recipes and replaced with turkey          |      | (1,514,961)    |
| 3  | Replaced 1% milk with calcium fortified breakfast drink for adult<br>inmates |      | (5,092,000)    |
| 4  | Converted ground turkey to a turkey/TVP 50/50 blend                          |      | (2,284,211)    |
| 5  | Converted the ground beef patty (75/25) to a turkey/TVP 50/50 blend          |      | (681,402)      |
| 6  | Replaced the fresh banana at lunch on Friday with a potassium fortified      |      |                |
| Ŭ  | banana pudding                                                               |      | (380,000).     |
| 6  | Changed fresh fruit at breakfast to 100% fruit juice                         |      | (200,000)      |
| 7  | Added a soy extender to the tuna                                             |      | (143,986)      |
| 4  | Replaced fresh onions with dehydrated onions in limited recipes              |      | (9,477)        |
| 8  |                                                                              |      |                |
| 7  | Replaced turkey thigh meat with 100% TVP                                     |      |                |
| 7  | Replaced turkey ends and pieces with 100% TVP                                |      | 645.053        |
|    | Converted the breaded beef patty to a turkey/TVP 50/50 blend                 |      |                |
| 5  | seasoned Pepper Steak Patty                                                  |      | (106,681)      |
|    | Converted the breaded chicken patty to a turkey/TVP 50/50 blend              |      |                |
| 5  | seasoned Pepper Steak Patty                                                  |      | (50,616)       |
|    |                                                                              |      | (048.000)      |
| 9  | Replaced the one serving of liver with turkey ham (Current Menu Item)        |      | (217,000)      |
| 4  | Replaced ground beef in meat loaf recipes                                    |      | (152,000)      |
|    |                                                                              | \$   | (16,374,173)   |
|    |                                                                              |      |                |
| 10 | Changed the alternate entrée for eight meals from peanut butter to           |      | (8,200)        |
| 10 | dried beans                                                                  |      | <u>, 1997</u>  |
|    |                                                                              | \$   | (16.382.373)   |