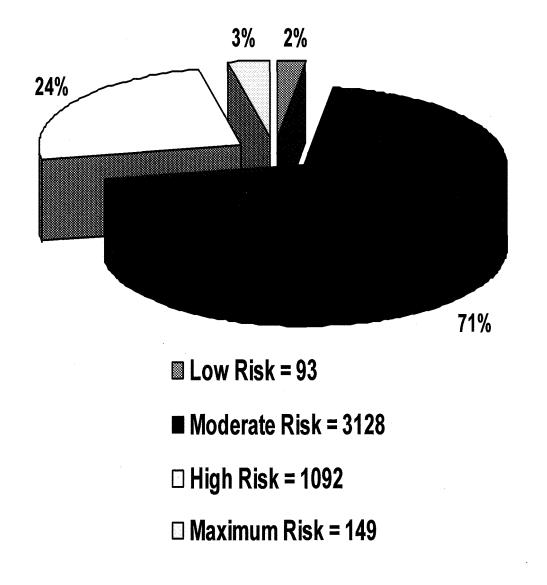

# **Non-Secure**

b) Low-risk residential.--Youth assessed and classified for placement in programs at this commitment level represent a low risk to themselves and public safety but do require placement and services in residential settings.

(c) Moderate-risk residential.--Facilities are either environmentally secure, staff secure, or are hardware-secure. Youth assessed and classified for placement in programs at this commitment level represent a moderate risk to public safety and require close supervision.

# Secure

- (d) High-risk residential.--High-risk residential facilities are hardware-secure with perimeter fencing and locking doors. Youth assessed and classified for this level of placement require close supervision in a structured residential setting.
- (e) Maximum-risk residential.--Facilities are maximum-custody, hardware-secure with perimeter security fencing and locking doors. Youth assessed and classified for this level of placement require close supervision in a maximum security residential setting. Programs at this level have a mandatory minimum stay of 18 months.

**Capacity by Restrictiveness Level** 