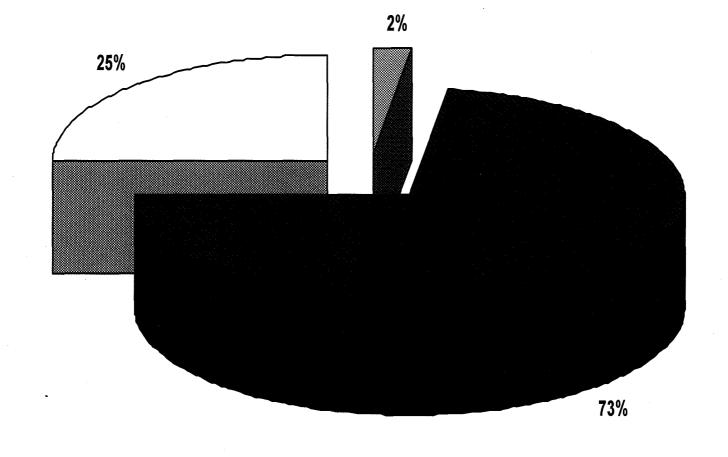

# **Bed Capacity Profile**

- 4,462 total bed capacity
- 117 programs sited at 76 different locations
- 16 programs (14%) are managed and operated by the Department
- 101 programs (86%) are contracted with private agencies
- All programs offer
  - ✓ Basic Care and Custody
  - ✓ Group and Individual Counseling
  - ✓ Educational and Vocational Services
  - ✓ Case Management Services
  - ✓ Healthcare
- 4364 (98%) of all residential commitment programs offer specialized treatment (mental health/substance abuse treatment, sex offender treatment and services for youth with developmental disabilities)