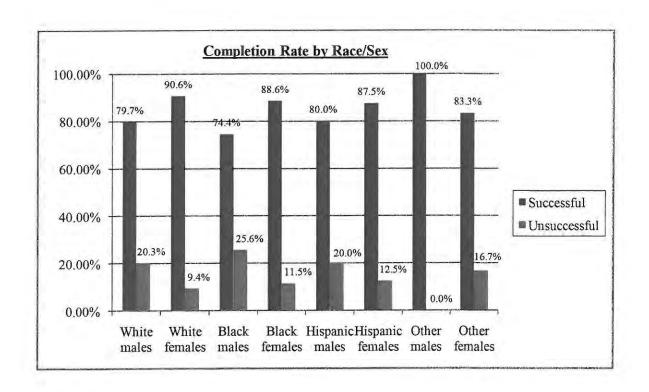

| Info only                                                    |



CIVIL CITATION NETWORK

Summary: The following three-year outcome results were compiled by Dr. Al Kopak, Western Carolina University, using program data collected from March 2013 thru August 2016. During this time period 1,113 civil citations were issued with an average successful program completion rate of 83%. The distribution of citations across race and sex demographics remains consistent with approximately 25% in each major category. The overall success of the program is clearly shown with a 7% rearrest rate for those who successfully completed the program. This compares to a 61% rearrest rate for those who were unsuccessful.















<sup>\*</sup> Rearrest rates are based on a subsequent arrest following successful program completion or unsuccessful termination. Arrests anywhere in the state of Florida for a subsequent misdemeanor or felony charge are validated through the statewide arrest database maintained by the Florida Department of Law Enforcement.





|