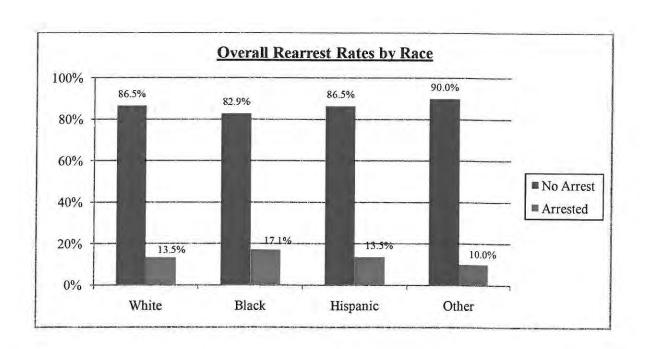

| Info only                                                    |



CIVIL CITATION NETWORK

Summary: The following three-year outcome results were compiled by Dr. Al Kopak, Western Carolina University, using program data collected from March 2013 thru August 2016. During this time period 1,113 civil citations were issued with an average successful program completion rate of 83%. The distribution of citations across race and sex demographics remains consistent with approximately 25% in each major category. The overall success of the program is clearly shown with a 7% rearrest rate for those who successfully completed the program. This compares to a 61% rearrest rate for those who were unsuccessful.















<sup>\*</sup> Rearrest rates are based on a subsequent arrest following successful program completion or unsuccessful termination. Arrests anywhere in the state of Florida for a subsequent misdemeanor or felony charge are validated through the statewide arrest database maintained by the Florida Department of Law Enforcement.





|