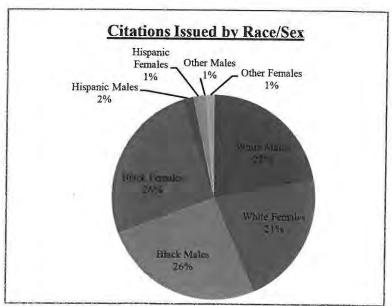

| Info only                                                    |



CIVIL CITATION NETWORK

Summary: The following three-year outcome results were compiled by Dr. Al Kopak, Western Carolina University, using program data collected from March 2013 thru August 2016. During this time period 1,113 civil citations were issued with an average successful program completion rate of 83%. The distribution of citations across race and sex demographics remains consistent with approximately 25% in each major category. The overall success of the program is clearly shown with a 7% rearrest rate for those who successfully completed the program. This compares to a 61% rearrest rate for those who were unsuccessful.















<sup>\*</sup> Rearrest rates are based on a subsequent arrest following successful program completion or unsuccessful termination. Arrests anywhere in the state of Florida for a subsequent misdemeanor or felony charge are validated through the statewide arrest database maintained by the Florida Department of Law Enforcement.





|