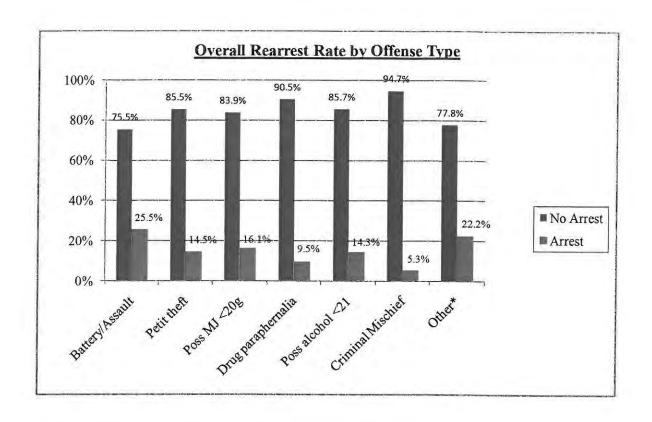

| Info only                                                    |



CIVIL CITATION NETWORK

Summary: The following three-year outcome results were compiled by Dr. Al Kopak, Western Carolina University, using program data collected from March 2013 thru August 2016. During this time period 1,113 civil citations were issued with an average successful program completion rate of 83%. The distribution of citations across race and sex demographics remains consistent with approximately 25% in each major category. The overall success of the program is clearly shown with a 7% rearrest rate for those who successfully completed the program. This compares to a 61% rearrest rate for those who were unsuccessful.















<sup>\*</sup> Rearrest rates are based on a subsequent arrest following successful program completion or unsuccessful termination. Arrests anywhere in the state of Florida for a subsequent misdemeanor or felony charge are validated through the statewide arrest database maintained by the Florida Department of Law Enforcement.





|