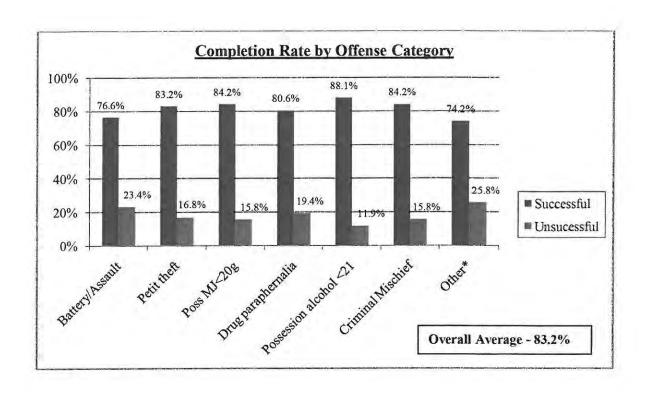

| Info only                                                    |



CIVIL CITATION NETWORK

Summary: The following three-year outcome results were compiled by Dr. Al Kopak, Western Carolina University, using program data collected from March 2013 thru August 2016. During this time period 1,113 civil citations were issued with an average successful program completion rate of 83%. The distribution of citations across race and sex demographics remains consistent with approximately 25% in each major category. The overall success of the program is clearly shown with a 7% rearrest rate for those who successfully completed the program. This compares to a 61% rearrest rate for those who were unsuccessful.















<sup>\*</sup> Rearrest rates are based on a subsequent arrest following successful program completion or unsuccessful termination. Arrests anywhere in the state of Florida for a subsequent misdemeanor or felony charge are validated through the statewide arrest database maintained by the Florida Department of Law Enforcement.





|