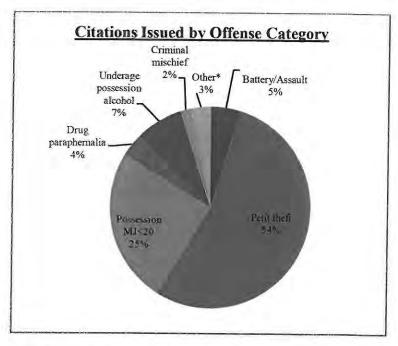

| Info only                                                    |



CIVIL CITATION NETWORK

Summary: The following three-year outcome results were compiled by Dr. Al Kopak, Western Carolina University, using program data collected from March 2013 thru August 2016. During this time period 1,113 civil citations were issued with an average successful program completion rate of 83%. The distribution of citations across race and sex demographics remains consistent with approximately 25% in each major category. The overall success of the program is clearly shown with a 7% rearrest rate for those who successfully completed the program. This compares to a 61% rearrest rate for those who were unsuccessful.















<sup>\*</sup> Rearrest rates are based on a subsequent arrest following successful program completion or unsuccessful termination. Arrests anywhere in the state of Florida for a subsequent misdemeanor or felony charge are validated through the statewide arrest database maintained by the Florida Department of Law Enforcement.





|