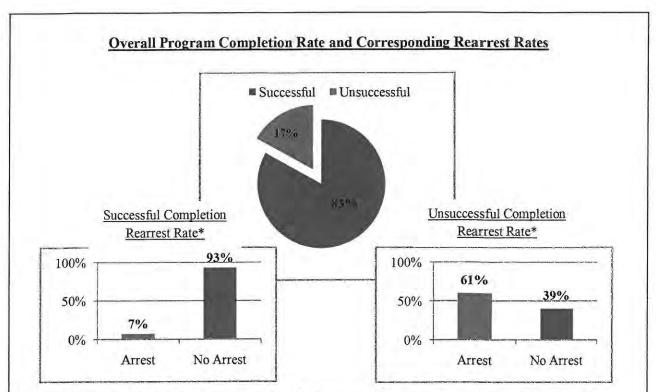

| Info only                                                    |



CIVIL CITATION NETWORK

Summary: The following three-year outcome results were compiled by Dr. Al Kopak, Western Carolina University, using program data collected from March 2013 thru August 2016. During this time period 1,113 civil citations were issued with an average successful program completion rate of 83%. The distribution of citations across race and sex demographics remains consistent with approximately 25% in each major category. The overall success of the program is clearly shown with a 7% rearrest rate for those who successfully completed the program. This compares to a 61% rearrest rate for those who were unsuccessful.















<sup>\*</sup> Rearrest rates are based on a subsequent arrest following successful program completion or unsuccessful termination. Arrests anywhere in the state of Florida for a subsequent misdemeanor or felony charge are validated through the statewide arrest database maintained by the Florida Department of Law Enforcement.





|