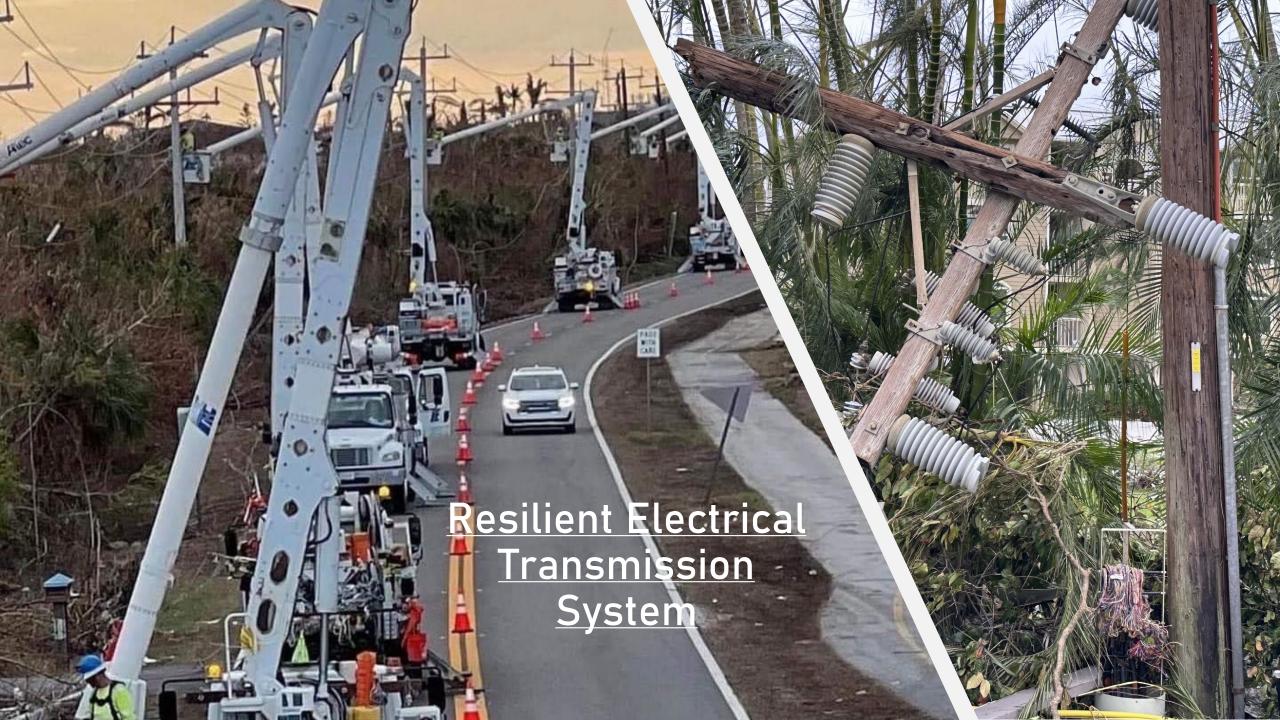

# FLORIDA HOUSE OF REPRESENTATIVES SELECT COMMITTEE ON HURRICANE RESILIENCY AND RECOVERY

**DECEMBER 11, 2023** 

CITY OF SANIBEL
HURRICANE IAN – LONG-TERM RECOVERY

CITY COUNCILWOMAN AND FORMER MAYOR HOLLY D. SMITH