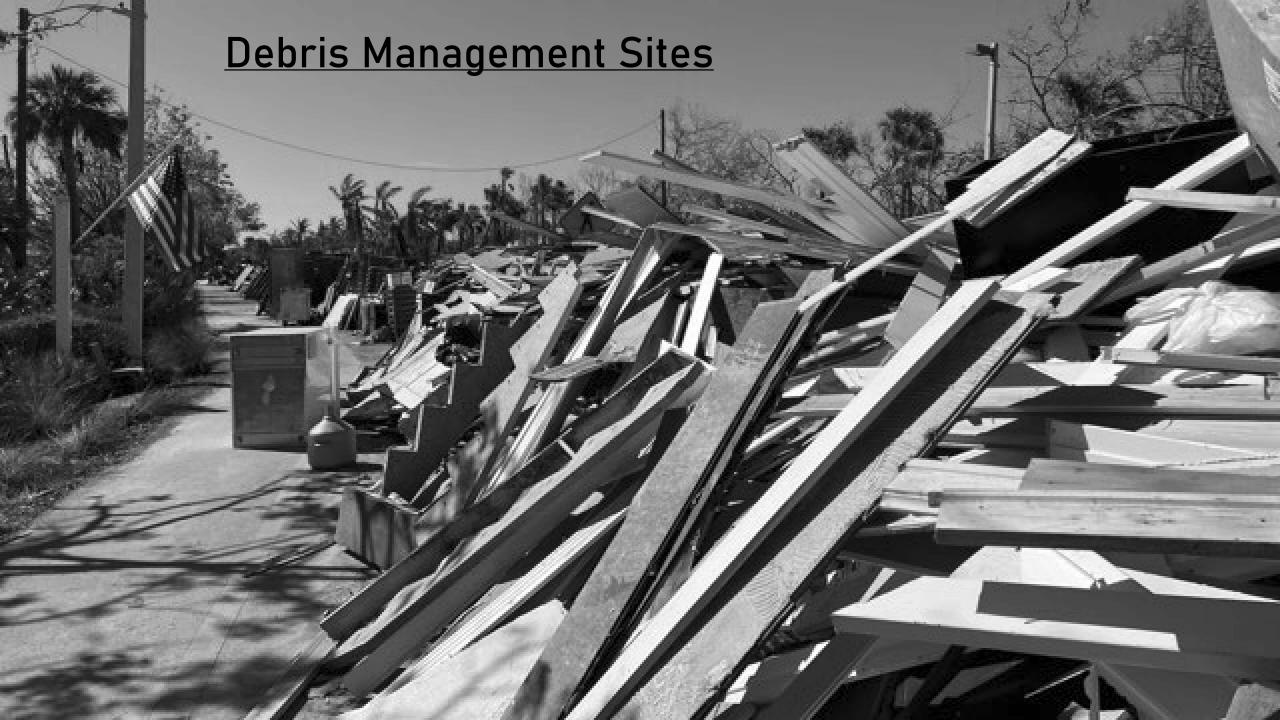

# FLORIDA HOUSE OF REPRESENTATIVES SELECT COMMITTEE ON HURRICANE RESILIENCY AND RECOVERY

**DECEMBER 11, 2023** 

CITY OF SANIBEL
HURRICANE IAN – LONG-TERM RECOVERY

CITY COUNCILWOMAN AND FORMER MAYOR HOLLY D. SMITH