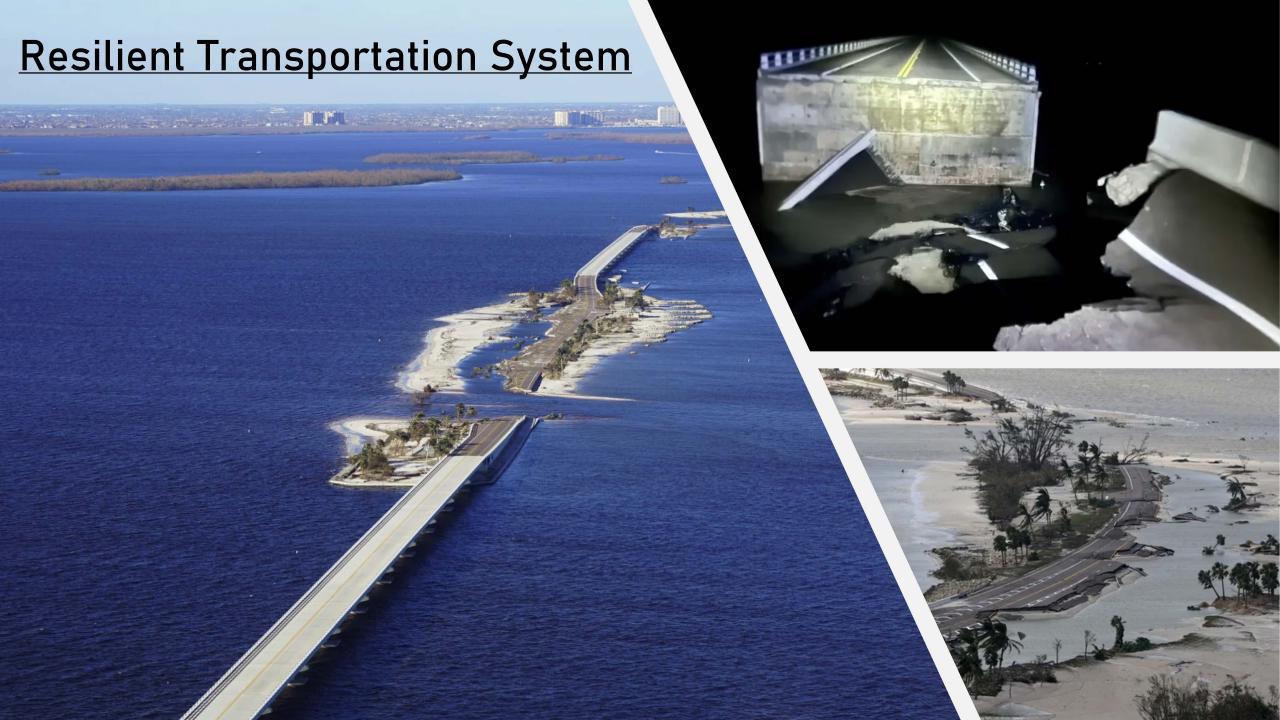

# FLORIDA HOUSE OF REPRESENTATIVES SELECT COMMITTEE ON HURRICANE RESILIENCY AND RECOVERY

**DECEMBER 11, 2023** 

CITY OF SANIBEL
HURRICANE IAN – LONG-TERM RECOVERY

CITY COUNCILWOMAN AND FORMER MAYOR HOLLY D. SMITH