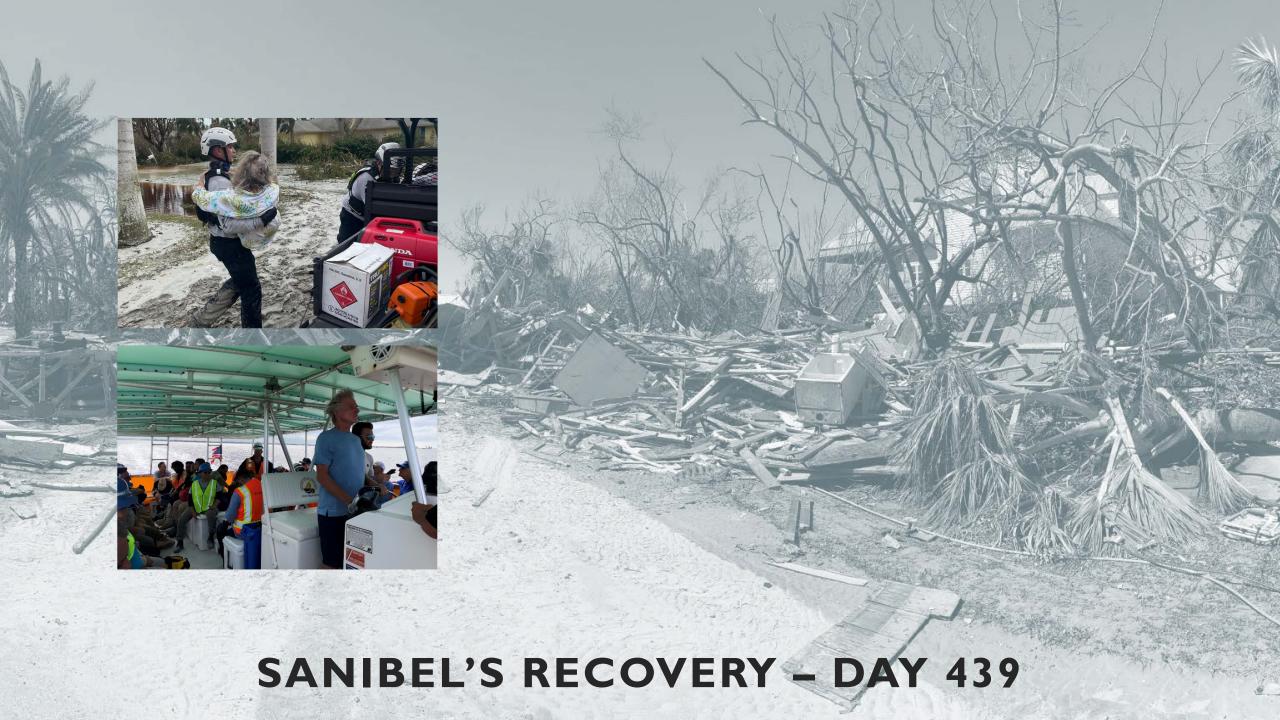

# FLORIDA HOUSE OF REPRESENTATIVES SELECT COMMITTEE ON HURRICANE RESILIENCY AND RECOVERY

**DECEMBER 11, 2023** 

CITY OF SANIBEL
HURRICANE IAN – LONG-TERM RECOVERY

CITY COUNCILWOMAN AND FORMER MAYOR HOLLY D. SMITH