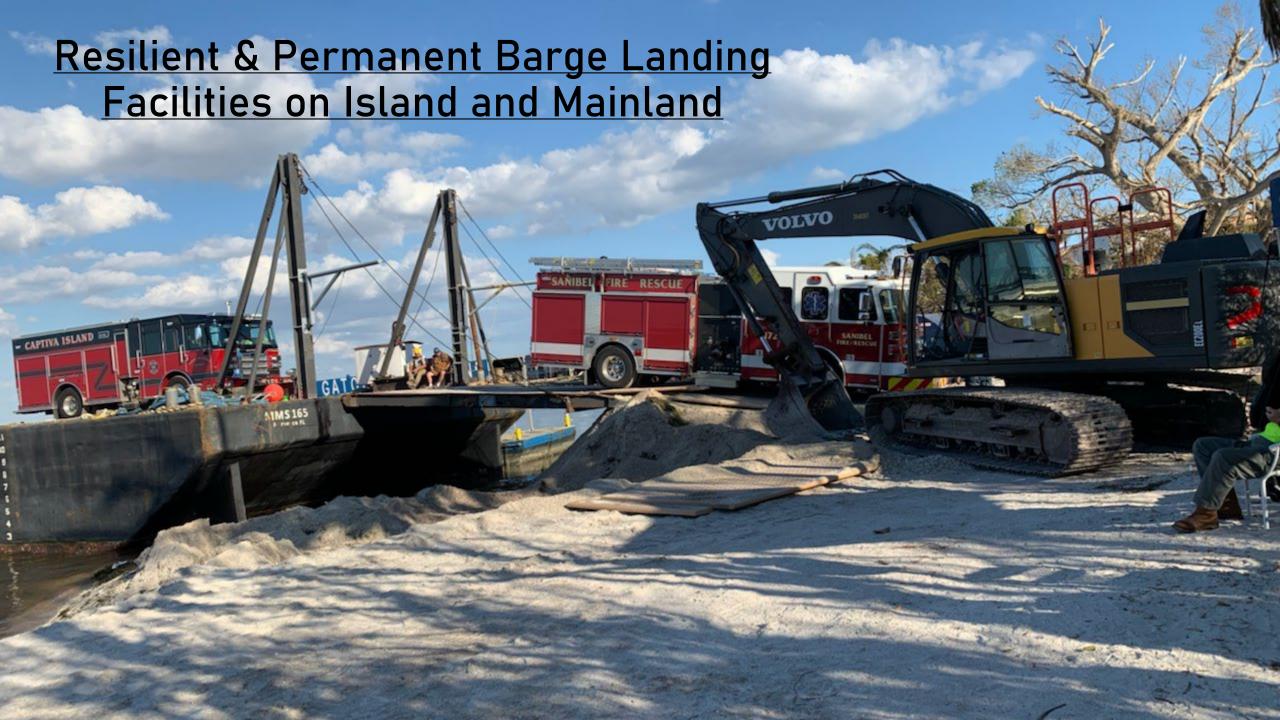

# FLORIDA HOUSE OF REPRESENTATIVES SELECT COMMITTEE ON HURRICANE RESILIENCY AND RECOVERY

**DECEMBER 11, 2023** 

CITY OF SANIBEL
HURRICANE IAN – LONG-TERM RECOVERY

CITY COUNCILWOMAN AND FORMER MAYOR HOLLY D. SMITH