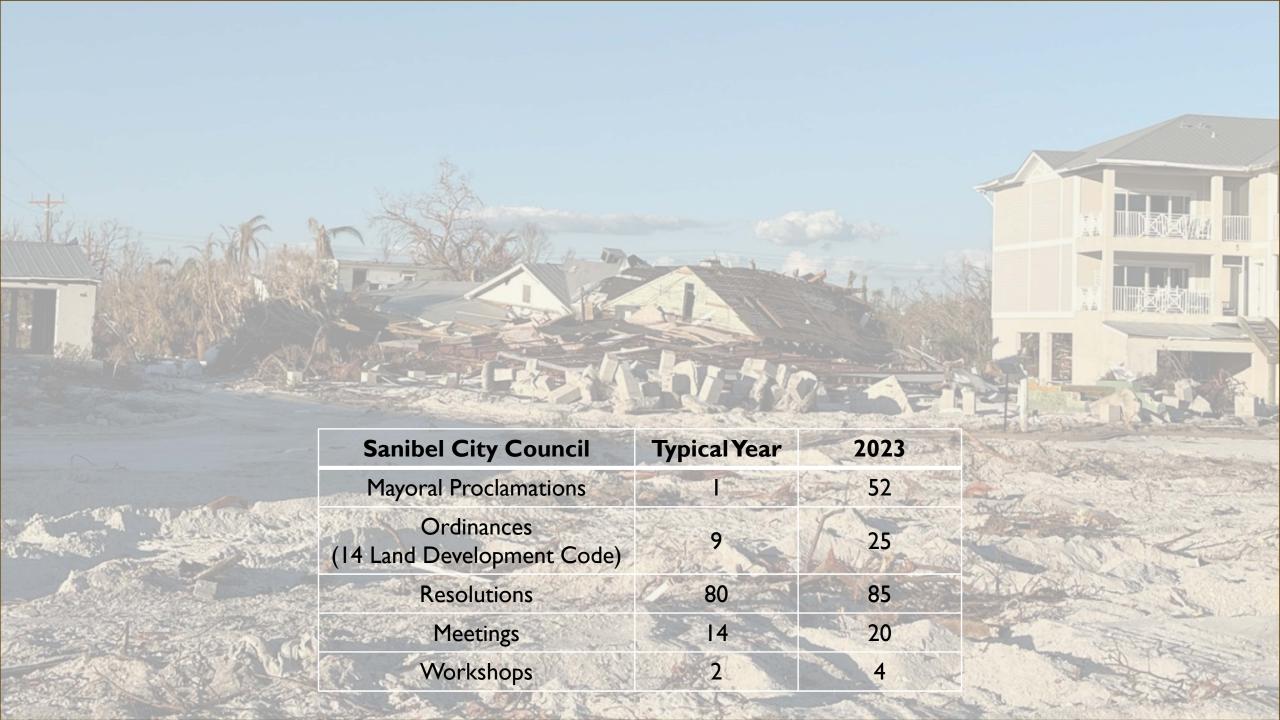

#### Attendance:

|                          | Present | Absent | Excused |
|--------------------------|---------|--------|---------|
| Michael Grant (Chair)    | X       |        |         |
| Adam Botana              | X       |        |         |
| Demi Busatta Cabrera     | X       |        |         |
| Hillary Cassel           | X       |        |         |
| Kevin Chambliss          | X       |        |         |
| Anna Eskamani            | X       |        |         |
| Tiffany Esposito         | X       |        |         |
| Gallop Franklin II       | X       |        |         |
| Mike Giallombardo        | X       |        |         |
| James Vernon Mooney, Jr. | X       |        |         |
| Susan Plasencia          | X       |        |         |
| Spencer Roach            | X       |        |         |
| Jason Shoaf              | X       |        |         |
| Cyndi Stevenson          | X       |        |         |
| Allison Tant             | X       |        |         |
| Totals:                  | 15      | 0      | 0       |