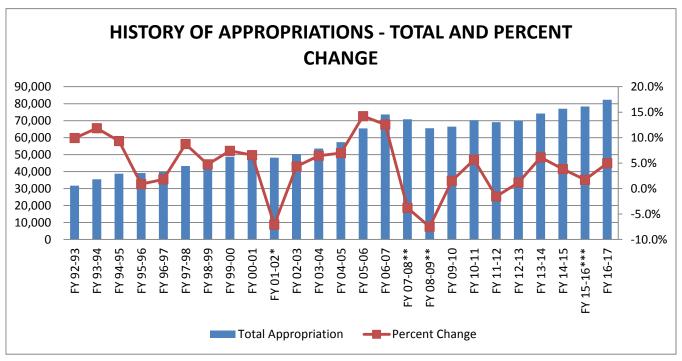

# Charts 4 and 5 House Bill 5001, Chapter 2016-66, Laws of Florida Appropriations History Adjusted for Vetoes and Supplementals (Dollars in Millions)

Chart 4

Chart 5

<sup>\*</sup> Fiscal Year 2001-02 Adjusted for December Special Session. Also in Fiscal Year 2001-02, \$6,367.9 million in statutory appropriations were removed from the operating budget.

<sup>\*\*</sup> Fiscal Years 2007-08 and 2008-09 reflect appropriations after Special Sessions.

<sup>\*\*\*</sup> The Appropriations Total has been adjusted for Fiscal Year 2015-16 actions passed in both the 2015 Special and Regular Sessions and Special Session A. The General Appropriations Act was passed in Special Session A.