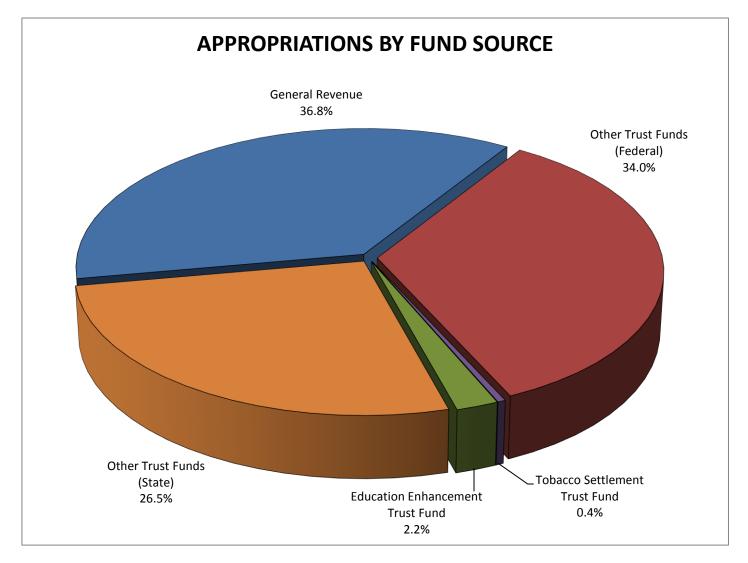

Chart 2
House Bill 5001, Chapter 2016-66, Laws of Florida
Appropriations by Program Area for Fiscal Year 2016-17
Adjusted for Vetoes and Supplementals
(Dollars in Millions)

| Program Area (Section of General       |          |         |
|----------------------------------------|----------|---------|
| Appropriations Act)                    | Dollars  | Percent |
| Education                              | 23,884.7 | 29.0%   |
| Human Services                         | 34,305.1 | 41.7%   |
| Judicial Branch                        | 521.7    | 0.6%    |
| Criminal Justice and Corrections       | 4,450.4  | 5.4%    |
| Natural Resources/ Environment/ Growth |          |         |
| Management/ Transportation             | 14,572.4 | 17.7%   |
| General Government                     | 4,550.7  | 5.5%    |
| Total                                  | 82,284.9 | 100.0%  |