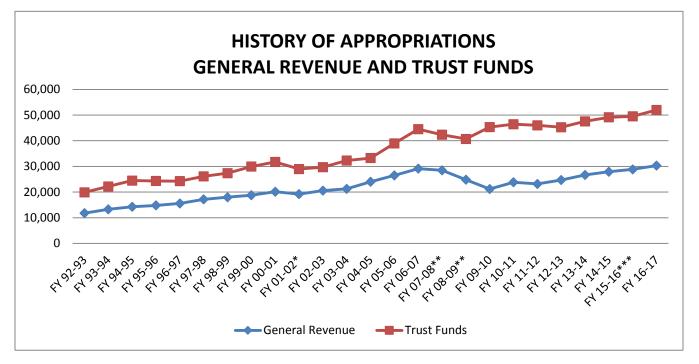

# Charts 4 and 5 House Bill 5001, Chapter 2016-66, Laws of Florida Appropriations History Adjusted for Vetoes and Supplementals (Dollars in Millions)

Chart 4

Chart 5

<sup>\*</sup> Fiscal Year 2001-02 Adjusted for December Special Session. Also in Fiscal Year 2001-02, \$6,367.9 million in statutory appropriations were removed from the operating budget.

<sup>\*\*</sup> Fiscal Years 2007-08 and 2008-09 reflect appropriations after Special Sessions.

<sup>\*\*\*</sup> The Appropriations Total has been adjusted for Fiscal Year 2015-16 actions passed in both the 2015 Special and Regular Sessions and Special Session A. The General Appropriations Act was passed in Special Session A.