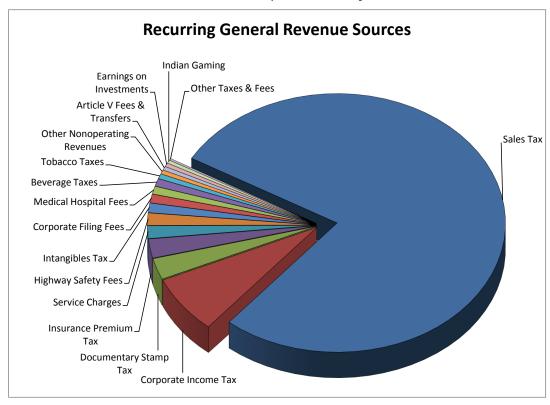

8    | 0.5%    |
| Article V Fees & Transfers      | 138.5    | 0.5%    |
| Earnings on Investments         | 135.5    | 0.5%    |
| Indian Gaming                   | 119.9    | 0.4%    |
| Other Taxes & Fees              | 67.0     | 0.2%    |
| Total Recurring General Revenue | 29,899.1 | 100.0%  |
| Less: Refunds                   | (385.7)  |         |
| Net Recurring General Revenue   | 29,513.4 |         |

Note: As displayed here, recurring General Revenue sources do not include any Outlook adjustments for federal funds interest payments.

Note: The sources listed represent the top 15 revenue sources in descending order of size. "Other Taxes & Fees" also includes Parimutuels Tax and Severance Tax which contribute 0.1% or less each. Subtotals and totals may not add due to rounding.



## GENERAL REVENUE FUND CONSENSUS REVENUE ESTIMATING CONFERENCE

#### RETROSPECT

FY 2013-14 and FY 2014-15 (\$ MILLIONS)

DATE: October 16, 2015

|                                              | RECURRING | NON-<br>RECURRING | TOTAL    |
|----------------------------------------------|-----------|-------------------|----------|
| FUNDS AVAILABLE 2013-14                      |           |                   |          |
| Balance Forward from 2012-13                 | 0.0       | 2,891.8           | 2,891.8  |
| Revenue Collections                          | 25,991.2  | 226.6             | 26,217.8 |
| Transfers from Trust Funds                   | 0.0       | 385.1             | 385.1    |
| Miscellaneous Adjustments                    | 0.0       | 0.4               | 0.4      |
| Fixed