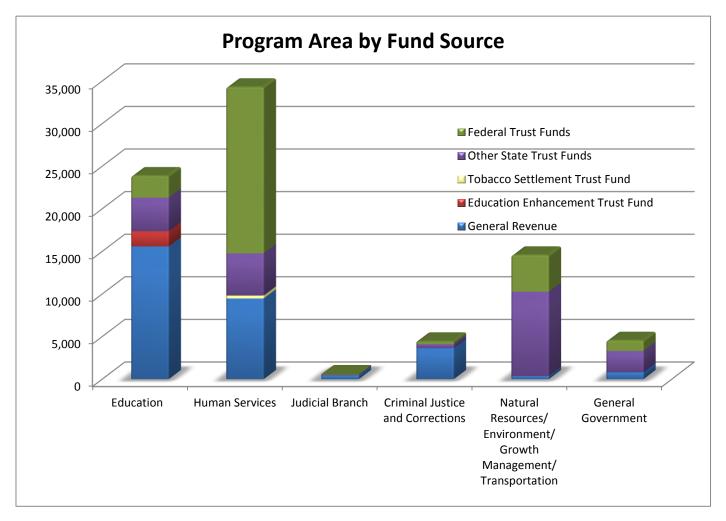

Chart 6
House Bill 5001, Chapter 2016-66, Laws of Florida
Appropriations by Program Area by Fund Source for Fiscal Year 2016-17
Adjusted for Vetoes and Supplementals
(Dollars in Millions)

| Program Area (Section of<br>General Appropriations Act)                 | General<br>Revenue | Education<br>Enhancement<br>Trust Fund | Tobacco<br>Settlement<br>Trust Fund | Other State<br>Trust Funds | Federal Trust<br>Funds | All Funds |
|-------------------------------------------------------------------------|--------------------|----------------------------------------|-------------------------------------|----------------------------|------------------------|-----------|
| Education                                                               | 15,585.0           | 1,783.0                                | -                                   | 3,941.3                    | 2,575.4                | 23,884.7  |
| Human Services                                                          | 9,477.7            |                                        | 334.1                               | 4,958.9                    | 19,534.3               | 34,305.1  |
| Judicial Branch                                                         | 431.3              | •                                      | 1                                   | 80.0                       | 10.3                   | 521.7     |
| Criminal Justice and Corrections                                        | 3,650.3            | 1                                      | ı                                   | 459.7                      | 340.4                  | 4,450.4   |
| Natural Resources/ Environment/<br>Growth Management/<br>Transportation | 357.2              | _                                      | -                                   | 9,909.9                    | 4,305.3                | 14,572.4  |
| General Government                                                      | 813.0              | -                                      | -                                   | 2,496.5                    | 1,241.2                | 4,550.7   |
| Total                                                                   | 30,314.5           | 1,783.0                                | 334.1                               | 21,846.3                   | 28,007.0               | 82,284.9  |