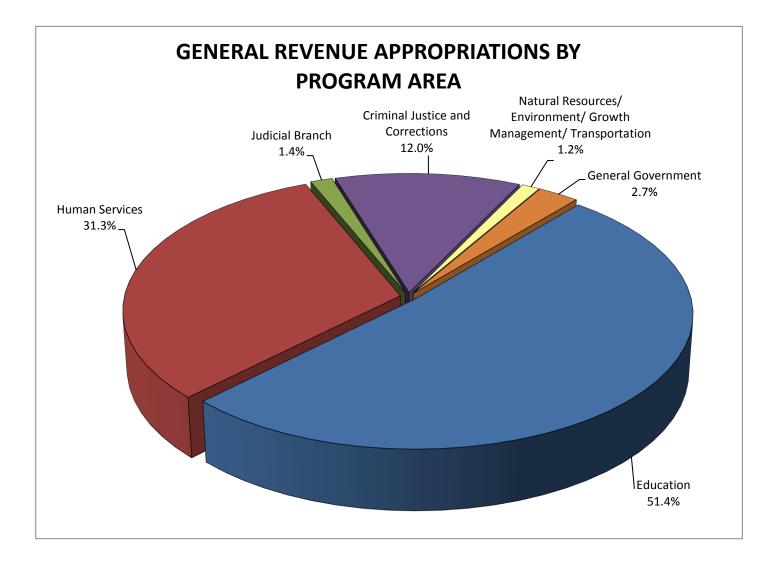

Chart 7
House Bill 5001, Chapter 2016-66, Laws of Florida
General Revenue Appropriations by Program Area for Fiscal Year 2016-17
Adjusted for Vetoes and Supplementals
(Dollars in Millions)

| Program Area (Section of General       |          |         |
|----------------------------------------|----------|---------|
| Appropriations Act)                    | Dollars  | Percent |
| Education                              | 15,585.0 | 51.4%   |
| Human Services                         | 9,477.7  | 31.3%   |
| Judicial Branch                        | 431.3    | 1.4%    |
| Criminal Justice and Corrections       | 3,650.3  | 12.0%   |
| Natural Resources/ Environment/ Growth |          |         |
| Management/ Transportation             | 357.2    | 1.2%    |
| General Government                     | 813.0    | 2.7%    |
| Total                                  | 30,314.5 | 100.0%  |