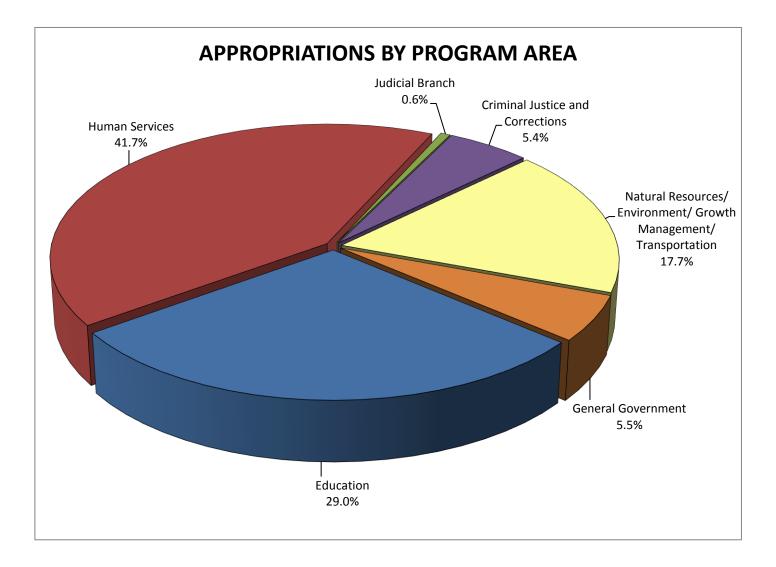

Chart 3
House Bill 5001, Chapter 2016-66, Laws of Florida
Appropriations by Expenditure Type for Fiscal Year 2016-17
Adjusted for Vetoes and Supplementals
(Dollars in Millions)

| Expenditure Type           | Dollars  | Percent |
|----------------------------|----------|---------|
| Medicaid/TANF              | 27,072.1 | 32.9%   |
| General Operations         | 19,993.8 | 24.3%   |
| Aid to Local Governments   | 21,773.3 | 26.5%   |
| DOT Work Program           | 9,814.6  | 11.9%   |
| Debt Service               | 1,790.5  | 2.2%    |
| Pension Benefits/Claims    | 608.8    | 0.7%    |
| Fixed Capital Outlay (FCO) | 1,231.7  | 1.5%    |
| Total                      | 82,284.9 | 100.0%  |