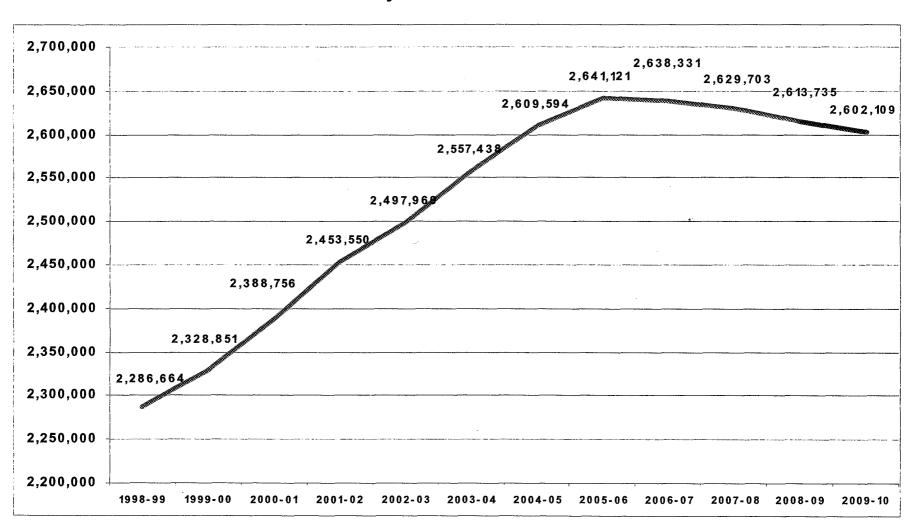

## Public School (FEFP) Enrollment

FTE Students - Preliminary Estimated Data for 2008-09 and 2009-10