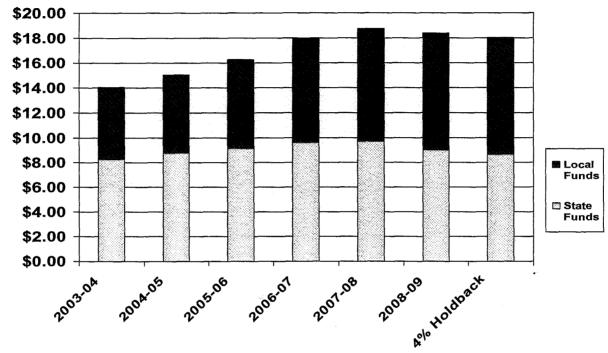

### Public Schools Total Funds- State and Local \$ in Billions

| Year                   | State Funds | Local Funds | Total Funds | % Increase |
|------------------------|-------------|-------------|-------------|------------|
| 2003-04                | \$8.26      | \$5.78      | \$14.04     | 7.69%      |
| 2004-05                | \$8.77      | \$6.26      | \$15.03     | 7.06%      |
| 2005-06                | \$9.13      | \$7.13      | \$16.26     | 8.17%      |
| 2006-07                | \$9.62      | \$8.37      | \$17.99     | 10.67%     |
| 2007-08                | \$9.70      | \$9.04      | \$18.74     | 4.20%      |
| 2008-09                | \$9.00      | \$9.39      | \$18.39     | -1.91%     |
| 4% Holdback<br>2008-09 | \$8.64      | \$9.39      | \$18.03     | -1.93%     |