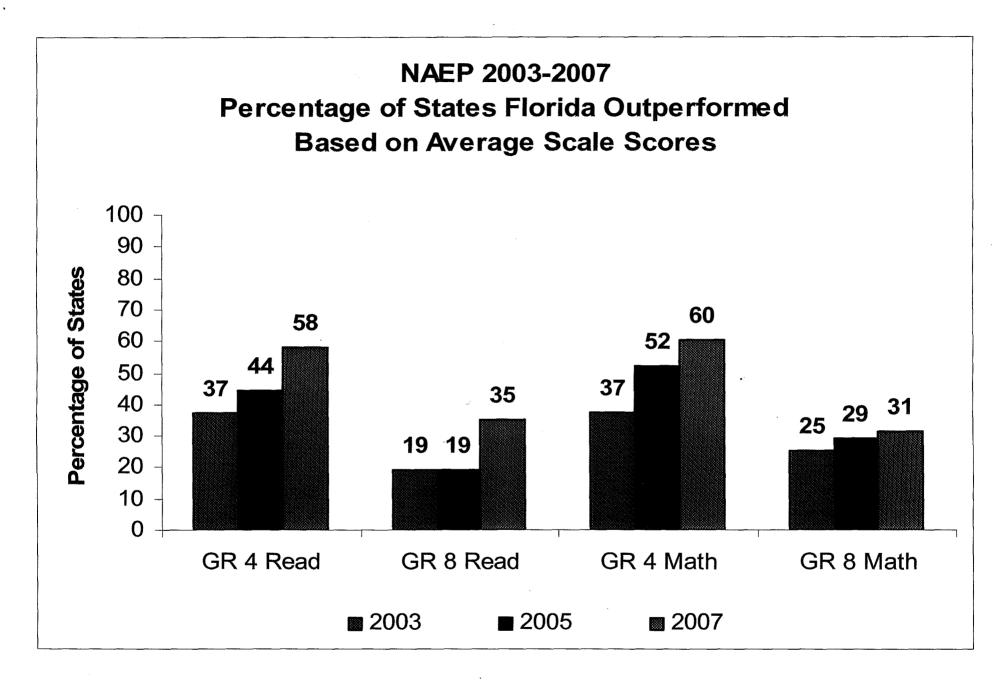

Dr. Eric J. Smith Department of Education

Florida, Delaware, Illinois, & New Jersey made the most progress in closing performance gaps between White and Black and White and Hispanic students in fourth and eighth grade reading and math between 2003-2007.

- Florida was one of only five states that showed a significant narrowing of the White/Black performance gap between 2003-2007 in fourth grade reading.
- Florida is one of only two states where the gap between low and higher income fourth grade students decreased significantly in math between 2003- and 2007.
- Florida is one of three states where the performance gap between low and higher income students decreased between 2003 and 2007 in fourth grade reading.
- Florida is one of seven states where the gap between White and Black students decreased significantly in eighth grade math.

Source: National Center for Education Statistics, USDOE