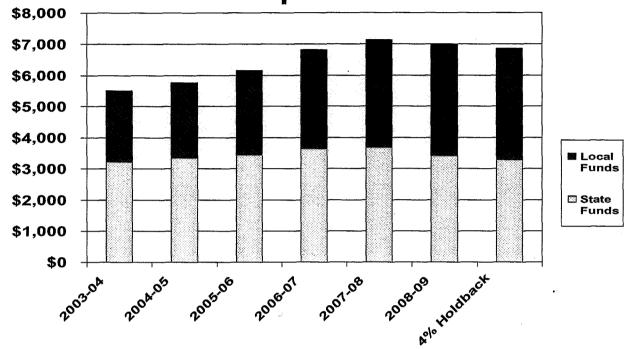

### Public Schools Funds per FTE - State and Local \$

| Year                   | State Funds | Local Funds | Total Funds | % Increase |
|------------------------|-------------|-------------|-------------|------------|
| 2003-04                | \$3,230     | \$2,259     | \$5,489     | 5.19%      |
| 2004-05                | \$3,360     | \$2,399     | \$5,759     | 4.92%      |
| 2005-06                | \$3,455     | \$2,700     | \$6,155     | 6.88%      |
| 2006-07                | \$3,645     | \$3,173     | \$6,818     | 10.78%     |
| 2007-08                | \$3,690     | \$3,438     | \$7,128     | 4.54%      |
| 2008-09                | \$3,421     | \$3,567     | \$6,988     | -1.97%     |
| 4% Holdback<br>2008-09 | \$3,286     | \$3,566     | \$6,852     | -1.93%     |