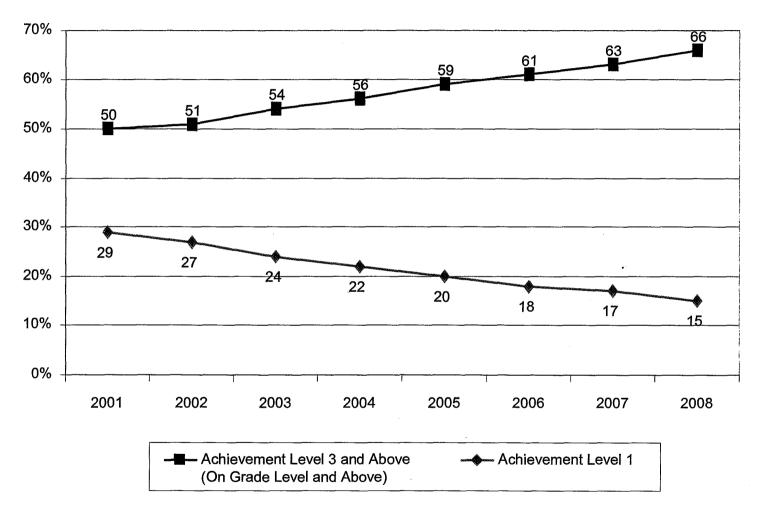

#### FCAT Mathematics by Achievement Level Grades 3-10

In 2008, 66 percent of all students in Grades 3-10 were performing at or above Achievement Level 3 (on grade level and above) on FCAT Mathematics. This is an increase from 50 percent in 2001, 51 percent in 2002, 54 percent in 2003, 56 percent in 2004, 59 percent in 2005, 61 percent in 2006, and 63 percent in 2007. In 2008, 15 percent of all students in Grades 3-10 were performing at Achievement Level 1 on FCAT Mathematics. This is a decrease from 29 percent in 2001, 27 percent in 2002, 24 percent in 2003, 22 percent in 2004, 20 percent in 2005, 18 percent in 2006, and 17 percent in 2007.