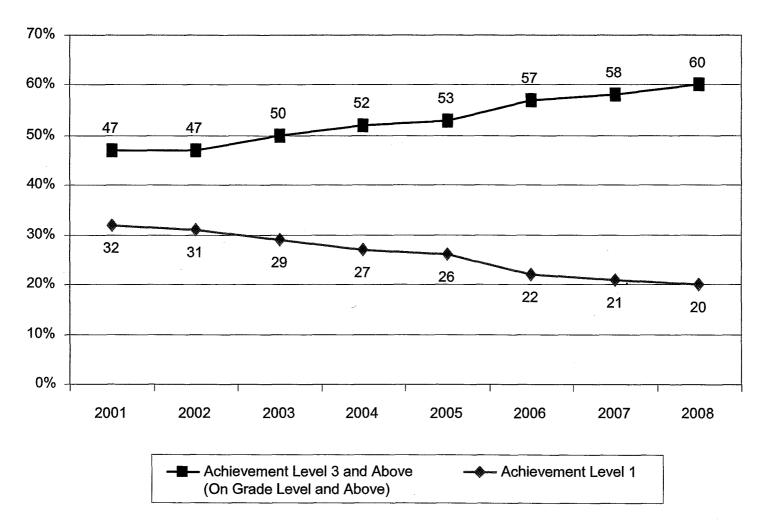

#### FCAT Reading by Achievement Level Grades 3-10

In 2008, 60 percent of all students in Grades 3-10 were performing at or above Achievement Level 3 (on grade level and above) on FCAT Reading. This is an increase from 47 percent in 2001, 47 percent in 2002, 50 percent in 2003, 52 percent in 2004, 53 percent in 2005, 57 percent in 2006, and 58 percent in 2007. In 2008, 20 percent of all students in Grades 3-10 were performing at Achievement Level 1 on FCAT Reading. This is a decrease from 32 percent in 2001, 31 percent in 2002, 29 percent in 2003, 27 percent in 2004, 26 percent in 2005, 22 percent in 2006, and 21 percent in 2007.