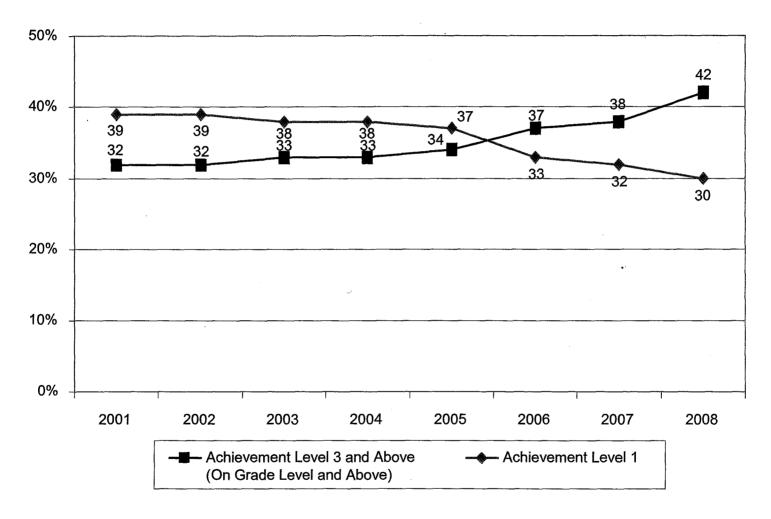

#### FCAT Reading by Achievement Level Grades 9 and 10

In 2008, 42 percent of all students in Grades 9 and 10 were performing at or above Achievement Level 3 (on grade level and above) on FCAT Reading. This is an increase from 32 percent in 2001, 32 percent in 2002, 33 percent in 2003, 33 percent in 2004, 34 percent in 2005, 37 percent in 2006, and 38 percent in 2007. In 2008, 30 percent of all students in Grades 9 and 10 were performing at Achievement Level 1 on FCAT Reading. This is a decrease from 39 percent in 2001, 39 percent in 2002, 38 percent in 2004, 37 percent in 2005, 33 percent in 2006, and 32 percent in 2007.