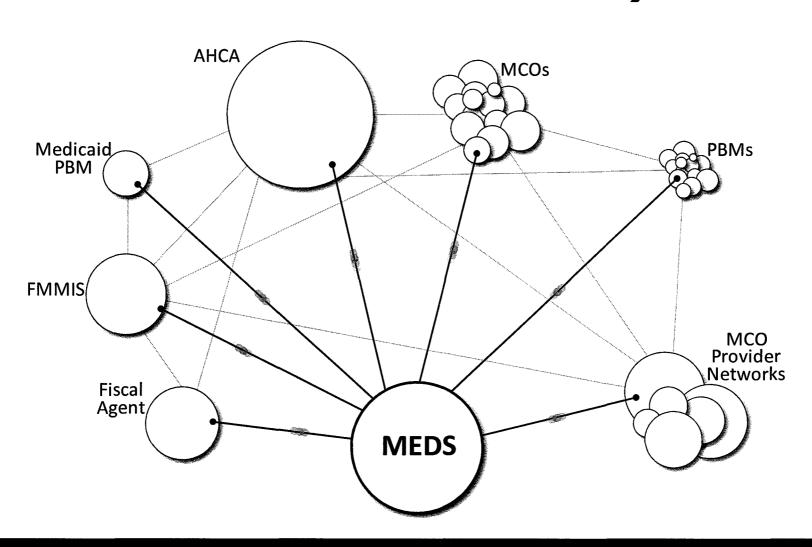

# Medicaid Encounter Data System

- ➤ Florida's Medicaid Encounter Data System (MEDS) is the statewide operation of collecting and validating encounter data and storing it in a centralized location for program use
  - "System" does not mean hardware and software but describes the complex interconnection between the Agency and the Medicaid MCOs
  - MEDS consists of the Agency, each of the Medicaid MCOs, each of the MCO network providers rendering covered services, the Medicaid fiscal agent, the Medicaid pharmacy benefits manager (PBM), and the Florida Medicaid Management Information System (FMMIS)

# Medicaid Encounter Data System