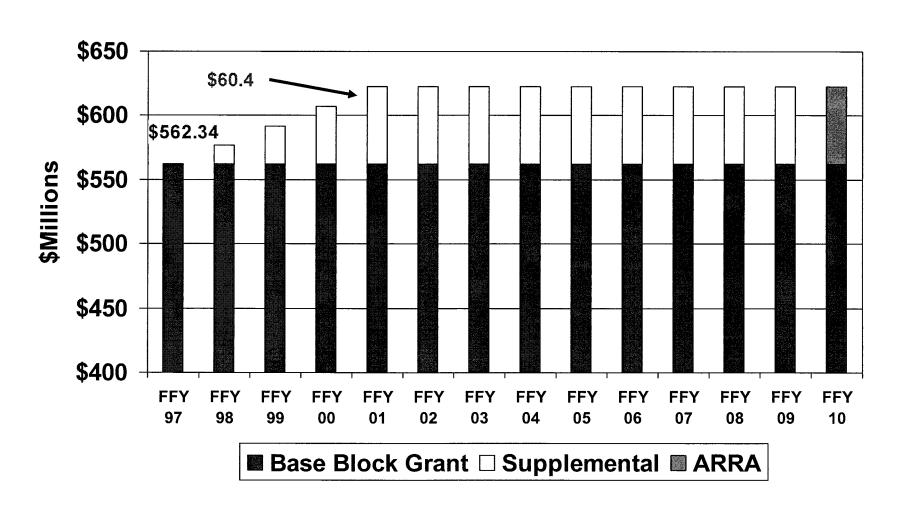

|
| 26               | 27        | 28  | 29 | 30 | 74 M | e de la companya de l |

The current authorization for TANF ends on September 30, 2010. Congressional action is required before that date for the program to continue.

Changes requiring state legislative action in the 2011 session are likely.

## Federal TANF Funding

- State Family Assistance Grant (basic block grant).
- Supplemental grant for states with low historic welfare payments and high population growth.
- Grants for healthy marriage promotion and responsible fatherhood.
- TANF emergency contingency fund.

## **TANF Supplemental Grant**

Extends \$60.4 million supplemental through FFY 2010



#### **Use of Funds**

- Federal law permits funds to be used in any manner reasonably calculated to accomplish the purpose of TANF.
- Funds can also be used in any manner that AFDC funds could be used under prior law.
- **Up to 30%** of the TANF block grant can be transferred to the Child Care & Development Block Grant or the Social Services Block Grant (SSBG) with SSBG limited to 10%.
- Funds are available to states without fiscal year limitation.
- States describe how funds will be used in a State Plan that is subject to federal review.

#### **Maintenance of Effort**

- States are required to make expenditures equal to 80% of the state expenditures on the AFDC program (prior to TANF).
- If the state meets the work participation requirement, the maintenance of effort (MOE) requirement