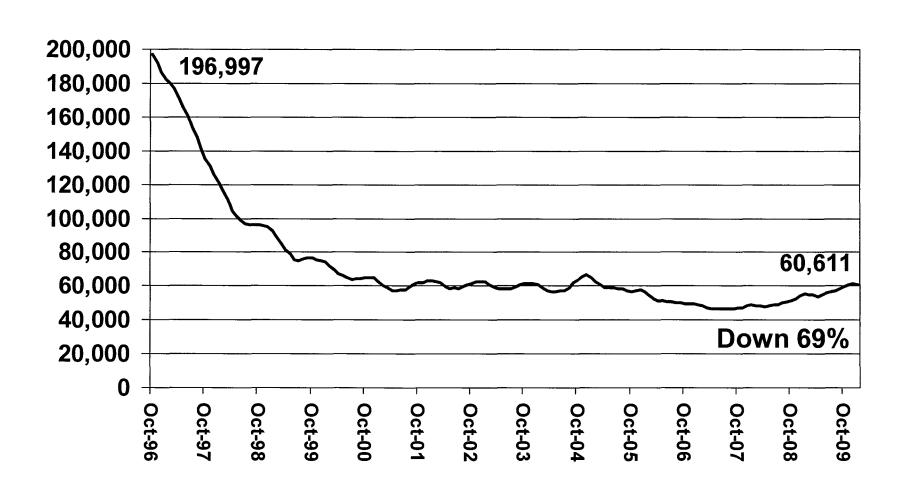

| \$309                                      | \$364                                        |
| 5           | \$289                                              | \$362                                      | \$426                                        |

Relative caregiver payment is \$242 for a child under six, \$249 for a child from 6 to 12 and \$298 for a child age 12 and older. By law cannot exceed 82% of licensed foster care rate. Current rate below that threshold.

## **TANF Services**

- Florida law defines a number of TANF funded services.
- In general, families who do not receive cash assistance, can be eligible for TANF funded services if their income is less than 200% of poverty (\$36,620 for a family of three).

# Families Receiving Cash Assistance Oct. 1996 to Jan. 2010



# Adults Receiving Cash Assistance Oct. 1996 to Jan. 2010



# Families Receiving Cash Assistance April 2007 to January 2010



# Adults Receiving Cash Assistance April 2007 to January 2010



## **TANF Partners**

U.S. Dept. of HHS
Administration for
Children and
Families

# Workforce Florida, Inc.

Agency for Workforce Innovation

Regional Early
Workforce
Coalitions

Department of Children and Families

DCF Service Centers and Community Partners **Department** of Health

County Health Units

Boards and One Stop

**Centers** 

### **TANF Work Activities**

Part of Florida's Comprehensive Workforce System

#### Florida's Workforce System



## **DCF ACCESS Program**

- **A**utomated
- Community
- Connection
- Economic
- Self-
- Sufficiency

- Integrated eligibility for TANF Cash Assistan