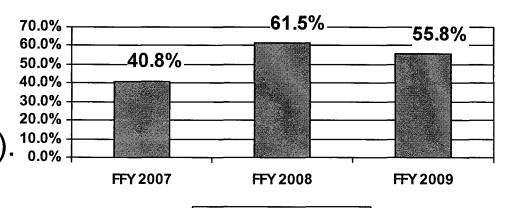

sidized public sector employment
- Job search and job readiness (time is limited).
- Community service
- Work experience
- On-the-job training
- Vocational educational training (limited to 12 months for an individual),
- Caring for a child of a recipient in community service

### **Supplemental Activities**

- Job skills training directly related to employment
- Education directly related to employment (for those without a high school or equivalent degree)
- Completion of a secondary school program

## **TANF Caseload Reduction Credit**

All Family (50%)

 ARRA gives States the option of continuing an earlier caseload reduction credit in calculating the work participation requirement.



Two-Parent (90%)

 This decreases the risk that the State will have an 80% MOE requirement (vs. 75%).



Note: FFY 2009 does not include additional credit for excess MOE

Adjusted Requirement

# Work Participation All-Family Rate



# Work Participation Two-Parent Family Rate



# **Participation Rate Penalty**

- States that fail to meet the requirement are subject to a penalty up to 5% of the TANF base block grant.
- The penalty for failing to meet the two-parent rate is proportional to the size of the two parent.
- States are given an opportunity for corrective action.
- Failure to meet both participation rates increases the MOE requirement from 75% to 80% (\$24.5 million for Florida).

## **Time Limits**

- Federal law restricts receipt of federal TANF benefits to not more than 60 months of assistance for families with one or more adults. States may exempt up to 20 percent of the caselo