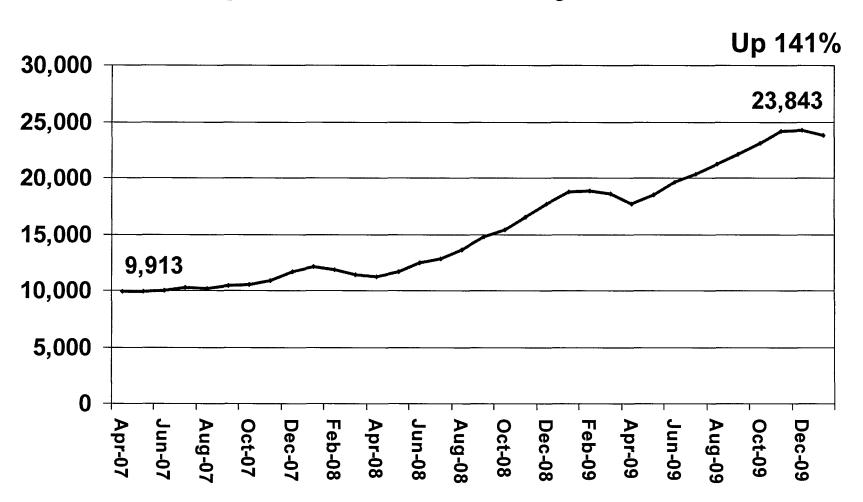

| \$426                                        |

Relative caregiver payment is \$242 for a child under six, \$249 for a child from 6 to 12 and \$298 for a child age 12 and older. By law cannot exceed 82% of licensed foster care rate. Current rate below that threshold.

## **TANF Services**

- Florida law defines a number of TANF funded services.
- In general, families who do not receive cash assistance, can be eligible for TANF funded services if their income is less than 200% of poverty (\$36,620 for a family of three).

# Families Receiving Cash Assistance Oct. 1996 to Jan. 2010



# Adults Receiving Cash Assistance Oct. 1996 to Jan. 2010



# Families Receiving Cash Assistance April 2007 to January 2010



# Adults Receiving Cash Assistance April 2007 to January 2010



## **TANF Partners**

U.S. Dept. of HHS
Administration for
Children and
Families

# Workforce Florida, Inc.

Agency for Workforce Innovation

Regional Early
Workforce
Coalitions

Department of Children and Families

DCF Service Centers and Community Partners **Department** of Health

County Health Units

Boards and One Stop

**Centers** 

### **TANF Work Activities**

Part of Florida's Comprehensive Workforce System

#### Florida's Workforce System



## **DCF ACCESS Program**

- **A**utomated
- Community
- Connection
- Economic
- Self-
- Sufficiency

- Integrated eligibility for TANF Cash Assistance, Food Stamps and Medicaid.
- 90 percent of applications are submitted electronically.
- Winner (out of 1,000 entrants) of the 2007 ASH Institute Innovations in American Government Award from