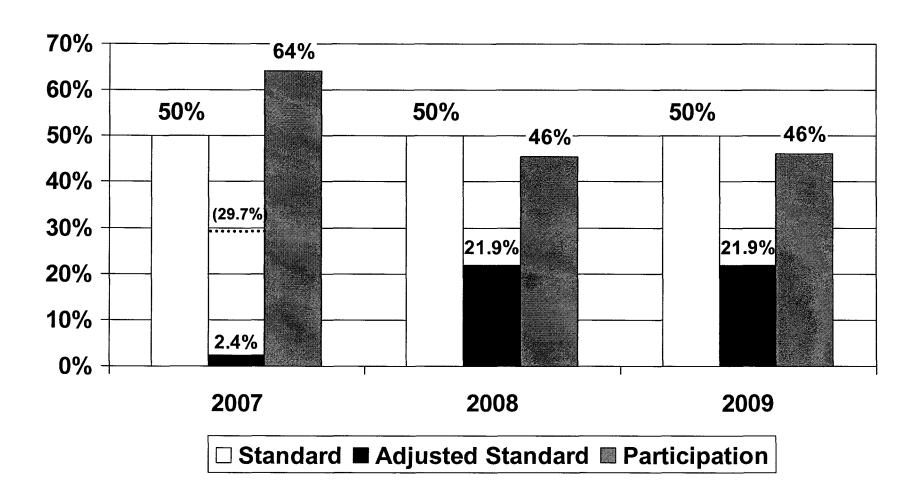

e-job training
- Vocational educational training (limited to 12 months for an individual),
- Caring for a child of a recipient in community service

### **Supplemental Activities**

- Job skills training directly related to employment
- Education directly related to employment (for those without a high school or equivalent degree)
- Completion of a secondary school program

## **TANF Caseload Reduction Credit**

All Family (50%)

 ARRA gives States the option of continuing an earlier caseload reduction credit in calculating the work participation requirement.



Two-Parent (90%)

 This decreases the risk that the State will have an 80% MOE requirement (vs. 75%).



Note: FFY 2009 does not include additional credit for excess MOE

Adjusted Requirement

# Work Participation All-Family Rate



# Work Participation Two-Parent Family Rate



# **Participation Rate Penalty**

- States that fail to meet the requirement are subject to a penalty up to 5% of the TANF base block grant.
- The penalty for failing to meet the two-parent rate is proportional to the size of the two parent.
- States are given an opportunity for corrective action.
- Failure to meet both participation rates increases the MOE requirement from 75% to 80% (\$24.5 million for Florida).

## **Time Limits**

- Federal law restricts receipt of federal TANF benefits to not more than 60 months of assistance for families with one or more adults. States may exempt up to 20 percent of the caseload from the time limit due to state-defined hardship.
- Florida law limits receipt of assistance to not more than 48 cumulative