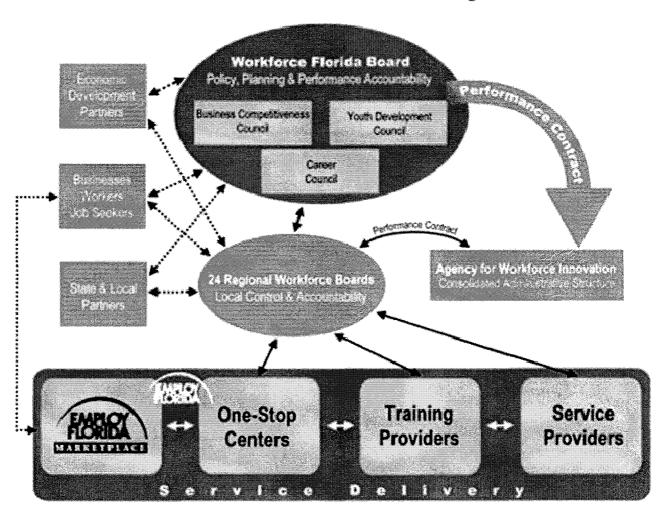

services if their income is less than 200% of poverty (\$36,620 for a family of three).

# Families Receiving Cash Assistance Oct. 1996 to Jan. 2010



# Adults Receiving Cash Assistance Oct. 1996 to Jan. 2010



# Families Receiving Cash Assistance April 2007 to January 2010



# Adults Receiving Cash Assistance April 2007 to January 2010



## **TANF Partners**

U.S. Dept. of HHS
Administration for
Children and
Families

# Workforce Florida, Inc.

Agency for Workforce Innovation

Regional Early
Workforce
Coalitions

Department of Children and Families

DCF Service Centers and Community Partners **Department** of Health

County Health Units

Boards and One Stop

**Centers** 

### **TANF Work Activities**

Part of Florida's Comprehensive Workforce System

#### Florida's Workforce System



## **DCF ACCESS Program**

- **A**utomated
- Community
- Connection
- Economic
- Self-
- Sufficiency

- Integrated eligibility for TANF Cash Assistance, Food Stamps and Medicaid.
- 90 percent of applications are submitted electronically.
- Winner (out of 1,000 entrants) of the 2007 ASH Institute Innovations in American Government Award from the Kennedy School at Harvard.
- Visited by more than 40 states and national organizations

# Easy Computer Access Through Store Fronts And Community Partners



## Service Delivery Model



 Florida's program is accessible <u>when</u> and <u>where</u> customers are.

- 24/7 access with web application.
- Available anywhere with internet access.
- Available from home, community partners and agend sites.
- Information and interviews are available by ph