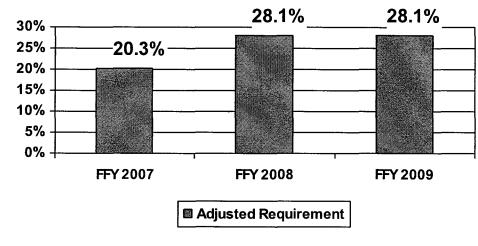

ities**

#### **Core Activities**

- Unsubsidized employment
- Subsidized private sector employment
- Subsidized public sector employment
- Job search and job readiness (time is limited).
- Community service
- Work experience
- On-the-job training
- Vocational educational training (limited to 12 months for an individual),
- Caring for a child of a recipient in community service

### **Supplemental Activities**

- Job skills training directly related to employment
- Education directly related to employment (for those without a high school or equivalent degree)
- Completion of a secondary school program

## **TANF Caseload Reduction Credit**

All Family (50%)

 ARRA gives States the option of continuing an earlier caseload reduction credit in calculating the work participation requirement.



Two-Parent (90%)

 This decreases the risk that the State will have an 80% MOE requirement (vs. 75%).



Note: FFY 2009 does not include additional credit for excess MOE

Adjusted Requirement

# Work Participation All-Family Rate



# Work Participation Two-Parent Family Rate



# **Participation Rate Penalty**

- States that fail to meet the requirement are subject to a penalty up to 5% of the TANF base block grant.
- The penalty for failing to meet the two-parent rate is proportional to the size of the two parent.
- States are given an opportunity for corrective action.
- Failure to meet both participation rates increases the MOE requirement from 75% to 80% (\$24.5 million for Florida).

## **Time Limits**

- Federal law restricts receipt of federal TANF benefits to not more than 60 mo