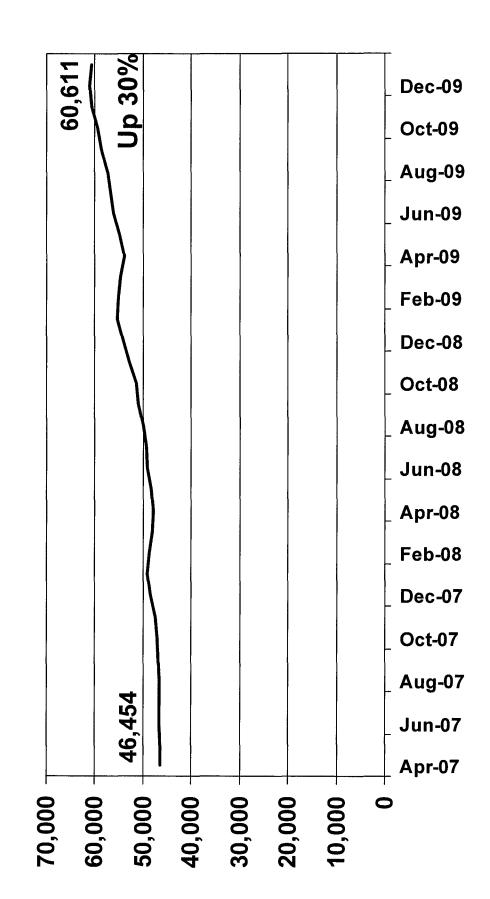

| \$362                                      | \$426                                        |

Relative caregiver payment is \$242 for a child under six, \$249 for a child from 6 to 12 and \$298 for a child age 12 and older. By law cannot exceed 82% of licensed foster care rate. Current rate below that threshold.

## **TANF Services**

- Florida law defines a number of TANF funded services.
- In general, families who do not receive cash assistance, can be eligible for TANF funded services if their income is less than 200% of poverty (\$36,620 for a family of three).

# Families Receiving Cash Assistance Oct. 1996 to Jan. 2010



# Adults Receiving Cash Assistance Oct. 1996 to Jan. 2010



# Families Receiving Cash Assistance April 2007 to January 2010



# Adults Receiving Cash Assistance April 2007 to January 2010



## **TANF Partners**

U.S. Dept. of HHS
Administration for
Children and
Families

# Workforce Florida, Inc.

Agency for Workforce Innovation

Regional Early
Workforce
Coalitions

Department of Children and Families

DCF Service Centers and Community Partners **Department** of Health

County Health Units

Boards and One Stop

**Centers** 

### **TANF Work Activities**

Part of Florida's Comprehensive Workforce System

#### Florida's Workforce System



## **DCF ACCESS Program**

- **A**utomated
- Community
- Connection
- Economic
- Self-
- Sufficiency

- Integrated eligibility for TANF Cash Assistance, Food Stamps and Medicaid.
- 90 percent of applications are submitted electronically.
- Winner (out of 1,000 entrants) of the