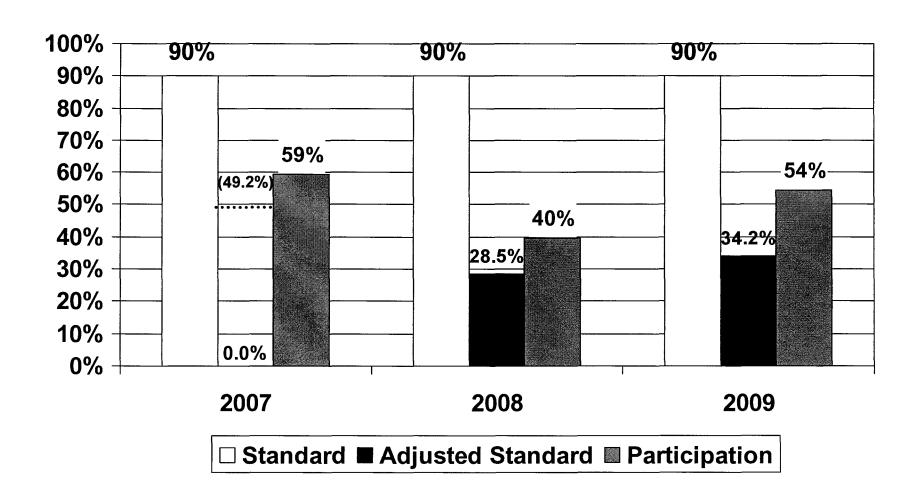

g (limited to 12 months for an individual),
- Caring for a child of a recipient in community service

### **Supplemental Activities**

- Job skills training directly related to employment
- Education directly related to employment (for those without a high school or equivalent degree)
- Completion of a secondary school program

## **TANF Caseload Reduction Credit**

All Family (50%)

 ARRA gives States the option of continuing an earlier caseload reduction credit in calculating the work participation requirement.



Two-Parent (90%)

 This decreases the risk that the State will have an 80% MOE requirement (vs. 75%).



Note: FFY 2009 does not include additional credit for excess MOE

Adjusted Requirement

# Work Participation All-Family Rate



# Work Participation Two-Parent Family Rate



# **Participation Rate Penalty**

- States that fail to meet the requirement are subject to a penalty up to 5% of the TANF base block grant.
- The penalty for failing to meet the two-parent rate is proportional to the size of the two parent.
- States are given an opportunity for corrective action.
- Failure to meet both participation rates increases the MOE requirement from 75% to 80% (\$24.5 million for Florida).

## **Time Limits**

- Federal law restricts receipt of federal TANF benefits to not more than 60 months of assistance for families with one or more adults. States may exempt up to 20 percent of the caseload from the time limit due to state-defined hardship.
- Florida law limits receipt of assistance to not more than 48 cumulative months of assistance with exemptions to the tim