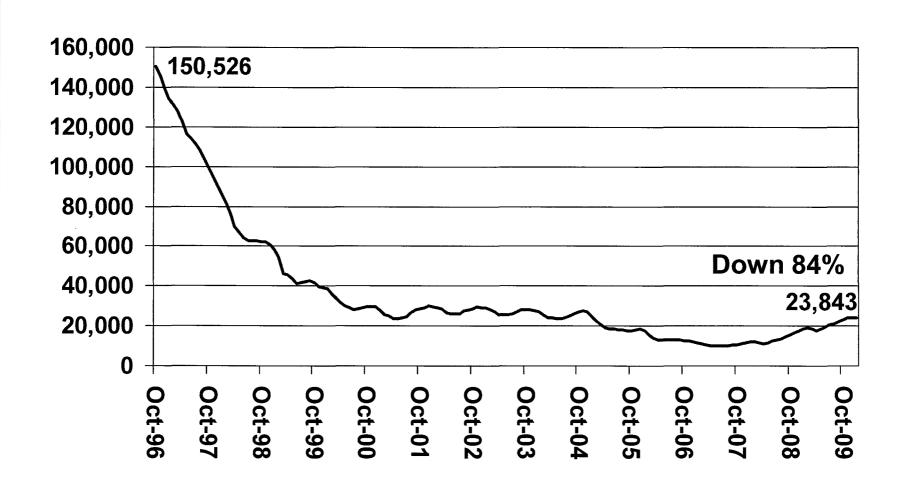

|
| 5           | \$289                                              | \$362                                      | \$426                                        |

Relative caregiver payment is \$242 for a child under six, \$249 for a child from 6 to 12 and \$298 for a child age 12 and older. By law cannot exceed 82% of licensed foster care rate. Current rate below that threshold.

## **TANF Services**

- Florida law defines a number of TANF funded services.
- In general, families who do not receive cash assistance, can be eligible for TANF funded services if their income is less than 200% of poverty (\$36,620 for a family of three).

# Families Receiving Cash Assistance Oct. 1996 to Jan. 2010



# Adults Receiving Cash Assistance Oct. 1996 to Jan. 2010



# Families Receiving Cash Assistance April 2007 to January 2010



# Adults Receiving Cash Assistance April 2007 to January 2010



## **TANF Partners**

U.S. Dept. of HHS
Administration for
Children and
Families

# Workforce Florida, Inc.

Agency for Workforce Innovation

Regional Early
Workforce
Coalitions

Department of Children and Families

DCF Service Centers and Community Partners **Department** of Health

County Health Units

Boards and One Stop

**Centers** 

### **TANF Work Activities**

Part of Florida's Comprehensive Workforce System

#### Florida's Workforce System



## **DCF ACCESS Program**

- **A**utomated
- Community
- Connection
- Economic
- Self-
- Sufficiency

- Integrated eligibility for TANF Cash Assistance, Food Stamps and Medicaid.
- 90 percent of applications ar