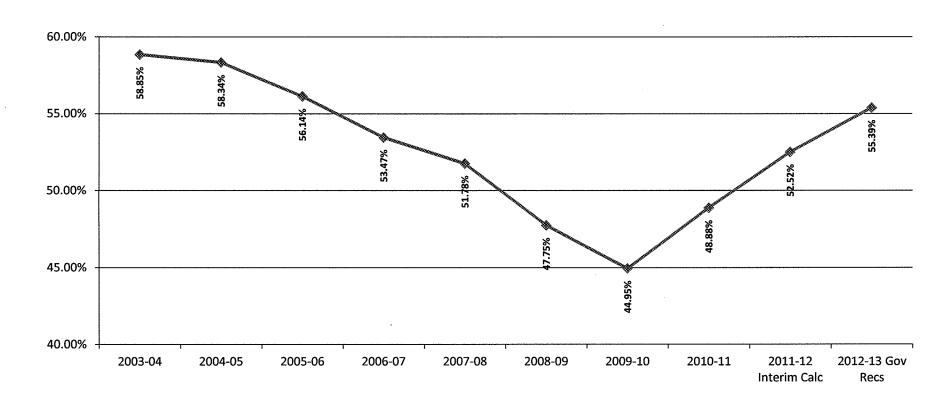

g instruction.
    - •Returning the reward amount for the School Recognition Program to \$100 per student from \$70 per student in the current year for schools that improve a letter grade or maintain an "A."
  - •\$190 million for 30,567 additional students at current year amount of \$6,230.40 per student (FTE).
  - •\$224 million to restore one-time funding from the current fiscal year (nonrecurring).
  - •\$220 million to offset local funding decrease due to a 3.23% reduction in school taxable value.
- ➤ Provides a per student funding of \$6,372.04, an increase of \$141.64 or 2.27%
- ➤ Covers a projected 2.69 million students
- ➤ Maintains current year required local millage of 5.446



# Ten Year History of School Funding





# Percentage of State Funds for School District Operations





## K-12 State Grants

## School and Instructional Support (Non-FEFP)

- ➤ Removes \$16 million for specific programs; creates \$12.2 million in competitive grants to be based on demonstrated results with measurable outcomes
- ➤ Funding for specific programs were for: the College Reach Out Program, Assistance to Low Performing Schools, Mentoring, New World School of the Arts, State Science Fair, Academic Tourney, Arts for a Complete Education, Girl Scouts, Black Male Explorers, Learning for Life, Project to Advance School Success (principal mentoring), and the About Face! Program.



#### K-12 State Grants

- School and Instructional Support (Non-FEFP)
  - Funding Eliminated: SUNLINK library catalog (merged with CCLA catalog), Panhandle Area Educational Consortium (PAEC)
    Distance Le