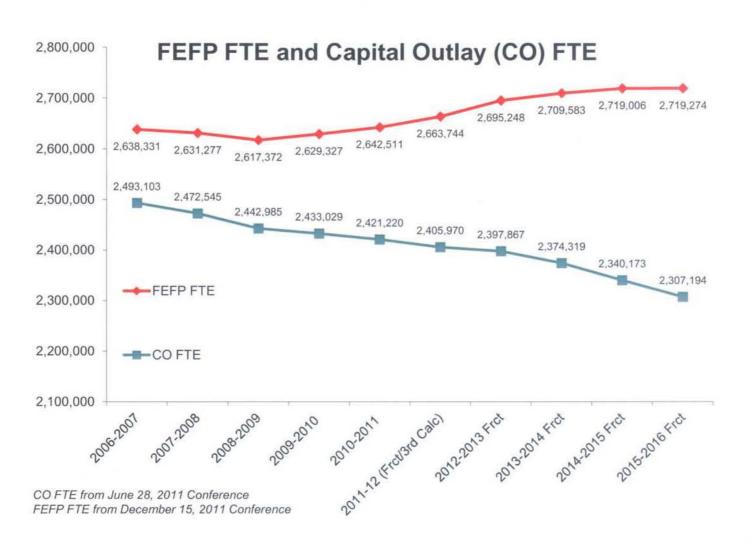

xpected to graduate in 2011-12 if the policy had not been implemented. These students will now graduate in 2012-13. The estimate of this group of students is 2,542.

# Grade Three Students Not Promoted to Grade Four ---Point in Time Counts---

| ·         | Number of         |  |
|-----------|-------------------|--|
| Year      | Students Retained |  |
| 2001-2002 | 6,435             |  |
| 2002-2003 | 27,713            |  |
| 2003-2004 | 23,348            |  |
| 2004-2005 | 20,121            |  |
| 2005-2006 | 14,151            |  |
| 2006-2007 | 16,676            |  |
| 2007-2008 | 13,666            |  |
| 2008-2009 | 13,340            |  |
| 2009-2010 | 12,223            |  |

Source: http://www.fldoe.org/eias/eiaspubs/pubstudent.asp



# Growing Difference Between FEFP FTE and CO FTE



# Voluntary Prekindergarten Enrollment & Full-Time Equivalent (FTE) Enrollment

|           |                  |               |                 | Specialized    |
|-----------|------------------|---------------|-----------------|----------------|
|           |                  |               |                 | •              |
|           |                  |               |                 | Instructional  |
|           |                  | •             |                 | Services       |
|           | Total            | Program       | Total           | Program        |
|           | Program Year     | Participation | Fiscal Year FTE | Fiscal Year    |
| Year      | Enrollment       | Rate          | Enrollment      | FTE Enrollment |
| 2007-2008 | 134,717          | 62.45%