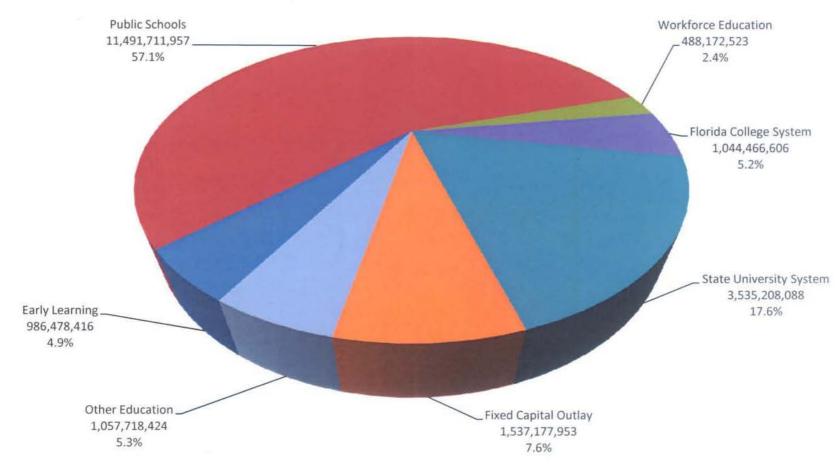

# Recommended Budget for Education FY 2012-13 \$20.1 Billion

Note: The following is excluded in this chart: 1) local funds in the amount of \$7.7 billion; 2) K-12 Workforce Tuition revenue in the amount \$41 million; and 3) Community College Tuition Revenues in the amount of \$907.8 million.