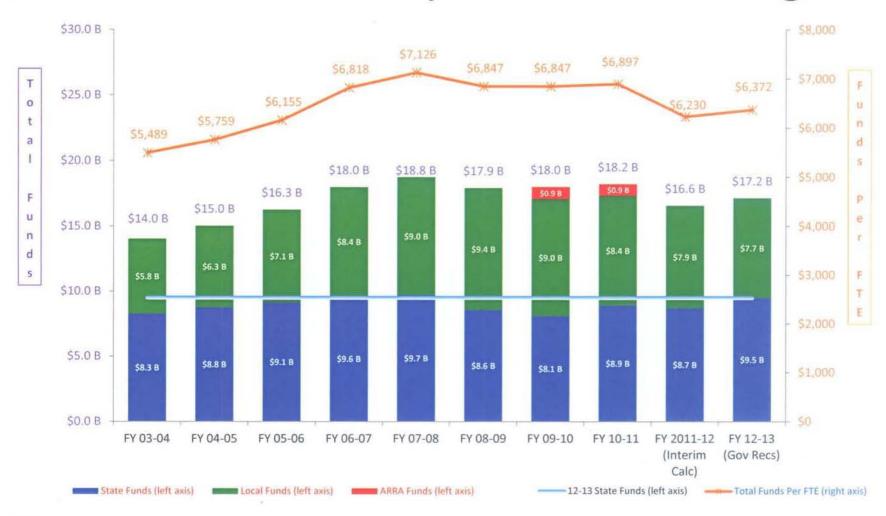

# Ten Year History of School Funding

## Statewide Summary Comparison to 2010-2011 Final Calculation

|                                                                | 2010-2011<br>Final<br>Calculation | 2011-2012<br>Third<br>Calculation | Difference       | Percentage<br>Difference |
|----------------------------------------------------------------|-----------------------------------|-----------------------------------|------------------|--------------------------|
| MA IOD FEED FORMULA COMPONENTO                                 |                                   |                                   |                  |                          |
| MAJOR FEFP FORMULA COMPONENTS                                  | 0.640.540.70                      | 0.000.740.54                      | 04 000 70        | 0.000/                   |
| Unweighted FTE                                                 | 2,642,510.78                      | 2,663,743.54                      | 21,232.76        | 0.80%                    |
| <ul> <li>Weighted FTE</li> <li>School Taxable Value</li> </ul> | 2,849,113.75                      | 2,873,398.00                      | 24,284.25        | 0.85%                    |
| School Taxable Value                                           | 1,445,620,545,163                 | 1,385,846,696,347                 | (59,773,848,816) | -4.13%                   |
| Required Local Effort Millage                                  | 5.380                             | 5.446                             | 0.066            | 1.23%                    |
| .748 Discretionary Millage                                     | 0.748                             | 0.748                             | 0.000            | 0.00%                    |
| .250 Discretionary Millage                                     | 0.250                             | 0.250                             | 0.000            | 0.00%                    |
| Total Millage                                                  | 6.378                             | 6.444                             | 0.066            | 1.03%                    |
| Base Student Allocation                                        | 3,623.76                          | 3,479.22                          | (144.54)         | -3.99%                   |
| FEFP DETAIL                                                    |                                   |                                   |                  |                          |
| WFTE x BSA x DCD                                               | 10,331,274,516                    | 10,006,422,249                    | (324,852,267)    | <i>-</i> 3.14%           |
| Declining Enrollment Supplement                                | 6,376,500                         | 3,420,701                         | (2,955,799)      | -46.35%                  |
| Sparsity Supplement                                            | 35,754,378                        | 35,754,378                        | 0                | 0.00%                    |
| State Funded Discretionary Contribution                        | 14,865,755                        | 11,537,745                        | (3,328,010)      | -22.39%                  |
| .250 Millage Compression                                       | 33,876,226                        | 9,379,752                         | (24,496,474)     | -72.31%                  |
| .748 Millage Compression                                       | 140,953,795                       | 138,572,722                       | (2,381,073)      | -1.69%                   |
| Safe Schools                                                   | 67,133,784                        | 64,456,019                        | (2,677,765)      | -3.99%                   |
| Supplemental Academic Instruction                              | 639,315,534                       | 615,924,773                       | (23,390,761)     | -3.66%                   |
| Reading Instruction Allocation                                 | 101,731,186                       | 97,673,434                        | (4,057,752)      | -3.99%                   |
| ESE Guaranteed Allocation                                      | 980,571,070                       | 943,167,996                       | (37,403,074)     | -3.81%                   |
| Merit Award Program (MAP)                                      | 20,000,000                        | 18,872,311                        | (1,127,689)      | -5.64%                   |
| DJJ Supplemental                                               | 8,461,315                         | 7,582,953                         | (878,362)        | -10.38%                  |
| Student Transportation                                         | 430,693,345                       | 415,449,129                       | (15,244,216)     | -3.54%                   |
| Instructional Materials                                        | 216,918,478                       | 209,240,737                       | (7,677,741)      | -3.54%                   |
| Teachers Lead Program                                          | 33,220,437                        | 31,895,373                        | (1,325,064)      | -3.99%                   |
| Virtual Education Contribution                                 | 0                                 | 21,869,687                        | 21,869,687       |                          |
| Federal SFSF Education Funds                                   | 855,582,711                       | 0                                 | (855,582,711)    | -100.00%                 |
| Federal SFSF Discretionary Funds                               | 17,081,978                        | 0                                 | (17,081,978)     | -100.00%                 |
| Minimum Guarantee                                              | 2,589,535                         | 0                                 | (2,589,535)      | -100.00%                 |
| TOTAL FEFP                                                     | 13,936,400,543                    | 12,631,219,959                    | (1,305,180,584)  | -9.37%                   |
| ADJUSTMENTS                                                    |                                   |                                   |                  |                          |
| Required Local Effort Taxes                                    | 7,197,944,104                     | 6,937,607,602                     | (260,336,502)    | -3.62%                   |
| Proration to Funds Available                                   | 0                                 | 31,294,199                        | 31,294,199       |                          |
| Federal Funds                                                  | 872,664,689                       | 0                                 | (872,664,689)    | -100.00%                 |
| LESS ADJUSTMENTS                                               | 8,070,608,793                     | 6,968,901,801                     | (1,101,706,992)  | -13.65%                  |
| STATE FEFP                                                     | 5,865,791,750                     | 5,662,318,158                     | (203,473,592)    | -3.47%                   |
| STATE CATEGORICAL PROGRAMS                                     |                                   |                                   |                  |                          |
| District Lottery/School Recognition Funds                      | 129,914,030                       | 119,596,643                       | (10,317,387)     | -7.94%                   |
| Class Size Reduction Allocation                                | 2,913,825,383                     | 2,927,464,879                     | 13,639,496       | 0.47%                    |
| TOTAL STATE CATEGORICAL FUNDING                                | 3,043,739,413                     | 3,047,061,522                     | 3,322,109        | 0.11%                    |
| TOTAL STATE FUNDING                                            | 8,909,531,163                     | 8,709,379,680                     | (200,151,483)    | -2.25%                   |
| LOCAL FUNDING                                                  |                                   |                                   |                  |                          |
| Total Required Local Effort                                    | 7,197,944,104                     | 6,937,607,602                     | (260,336,502)    | -3.62%                   |
| .748 Discretionary Local Effort                                | 1,018,844,954                     | 934,603,814                       | (84,241,140)     | -8.27%                   |
| TOTAL LOCAL FUNDING                                            | 8,216,789,058                     | 7,872,211,416                     | (344,577,642)    | -4.19%                   |
|                                                                |                                   |                                   |                  |                          |
| TOTAL FUNDING (State, Local & Federal)                         | 17,998,984,910                    | 16,581,591,096                    | (1,417,393,814)  | -7.87%                   |
| Total Dollars per Unweighted FTE                               | 6,811.32                          | 6,224.92                          | (586.40)         | -8.61%                   |

# Florida Education Finance Program (FEFP)

- ➤ Provides \$1.02 billion in state funding, for a total of \$17.2 billion in funding, which includes:
  - •\$381 million for additional per student funding which allows:
    - •Doubling the funding for reading instruction.
    - •Returning the reward amount for the School Recognition Program to \$100 per student from \$70 per student in the current year for schools that improve a letter grade or maintain an "A."
  - •\$190 million for 30,567 additional students at current year amount of \$6,230.40 per student (FTE).
  - •\$224 million to restore one-time funding from the current fiscal year (nonrecurring).
  - •\$220 million to offset local funding decrease due to a 3.23% reduction in school taxable value.
- ➤ Provides a per student funding of \$6,372.04, an increase of \$141.64 or 2.27%
- ➤ Covers a projected 2.69 million students
- ➤ Maintains current year required local millage of 5.446