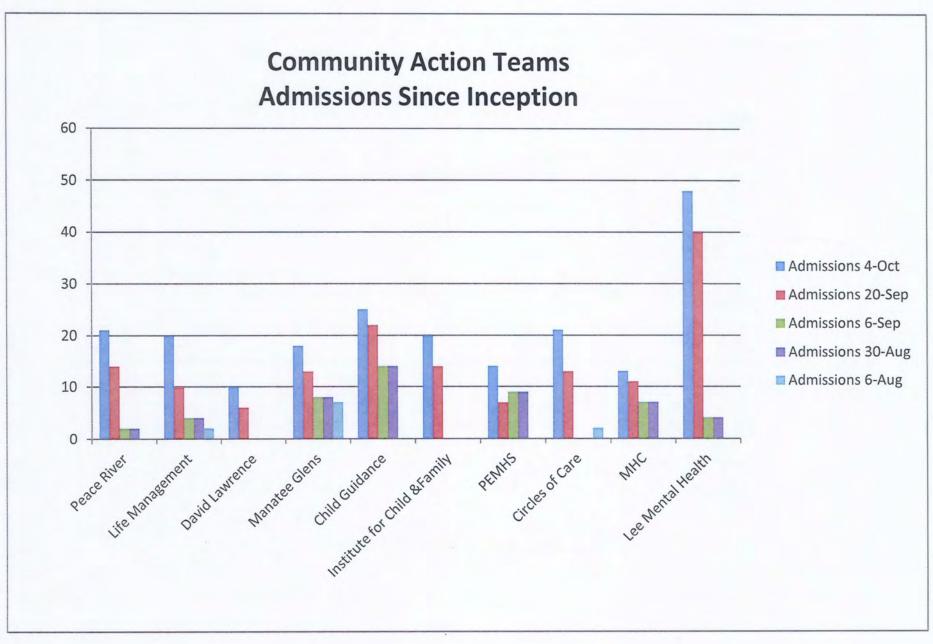

| Comm                         | unity Action | Team Pilot | Update |        |       |
|------------------------------|--------------|------------|--------|--------|-------|
|                              |              |            |        |        |       |
|                              |              | errals     |        |        |       |
|                              | 4-Oct        | 20-Sep     | 6-Sep  | 30-Aug | 6-Aug |
| Peace River                  | 1            | 0          | 10     | 10     | C     |
| Life Management              | 7            | 1          | 1      | 1      | 25    |
| David Lawrence               | 3            |            | 6      | 6      | E     |
| Manatee Glens                | 8            | 3          | 5      | 5      | 15    |
| Child Guidance               | 1            |            | 8      | 8      | 8     |
| Institute for Child & Family | 14           | 8          | 5      | 8      | (     |
| PEMHS                        | 4            | 8          | 7      | 7      | 7     |
| Circles of Care              | 4            | 1          | 4      | 4      | 25    |
| МНС                          | 6            | 0          | 0      | 4      | 4     |
| Lee Mental Health            | 0            | 0          | 0      | 0      | 23    |
| Total                        | 48           | 21         | 46     | 53     | 113   |
|                              | Adm          | issions    |        |        |       |
|                              | 4-Oct        | 20-Sep     | 6-Sep  | 30-Aug | 6-Aug |
| Peace River                  | 21           | 14         | 2      | 2      | (     |
| Life Management              | 20           | 10         | 4      | 4      | 2     |
| David Lawrence               | 10           | 6          | 0      | 0      | (     |
| Manatee Glens                | 18           | 13         | 8      | 8      | -     |
| Child Guidance               | 25           | 22         | 14     | 14     | (     |
| Institute for Child & Family | 20           | 14         | 0      | 0      | (     |
| PEMHS                        | 14           | 7          | 9      | 9      | (     |
| Circles of Care              | 21           | 13         | 0      | 0      | :     |
| МНС                          | 13           | 11         | . 7    | 7      | (     |
| Lee Mental Health            | 48           | 40         | 4      | 4      | (     |
| Total                        | 210          | 150        | 48     | 48     | 1:    |