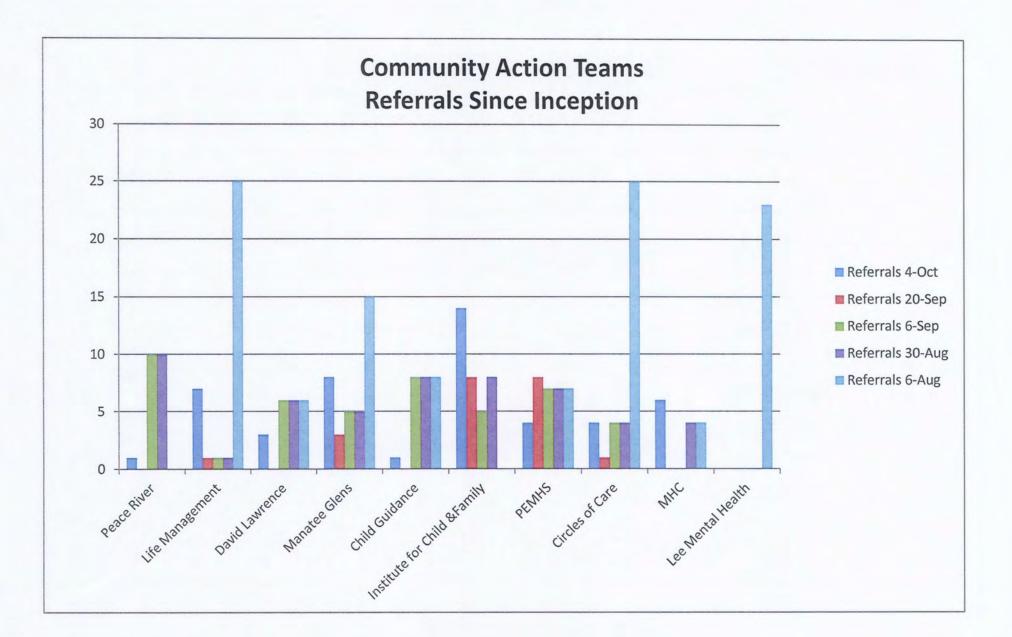

| Comm                         | unity Action | Team Pilot | Update |        |       |
|------------------------------|--------------|------------|--------|--------|-------|
|                              |              |            |        |        |       |
|                              |              | errals     |        |        |       |
|                              | 4-Oct        | 20-Sep     | 6-Sep  | 30-Aug | 6-Aug |
| Peace River                  | 1            | 0          | 10     | 10     | C     |
| Life Management              | 7            | 1          | 1      | 1      | 25    |
| David Lawrence               | 3            |            | 6      | 6      | E     |
| Manatee Glens                | 8            | 3          | 5      | 5      | 15    |
| Child Guidance               | 1            |            | 8      | 8      | 8     |
| Institute for Child & Family | 14           | 8          | 5      | 8      | (     |
| PEMHS                        | 4            | 8          | 7      | 7      | 7     |
| Circles of Care              | 4            | 1          | 4      | 4      | 25    |
| МНС                          | 6            | 0          | 0      | 4      | 4     |
| Lee Mental Health            | 0            | 0          | 0      | 0      | 23    |
| Total                        | 48           | 21         | 46     | 53     | 113   |
|                              | Adm          | issions    |        |        |       |
|                              | 4-Oct        | 20-Sep     | 6-Sep  | 30-Aug | 6-Aug |
| Peace River                  | 21           | 14         | 2      | 2      | (     |
| Life Management              | 20           | 10         | 4      | 4      | 2     |
| David Lawrence               | 10           | 6          | 0      | 0      | (     |
| Manatee Glens                | 18           | 13         | 8      | 8      | -     |
| Child Guidance               | 25           | 22         | 14     | 14     | (     |
| Institute for Child & Family | 20           | 14         | 0      | 0      | (     |
| PEMHS                        | 14           | 7          | 9      | 9      | (     |
| Circles of Care              | 21           | 13         | 0      | 0      | :     |
| МНС                          | 13           | 11         | . 7    | 7      | (     |
| Lee Mental Health            | 48           | 40         | 4      | 4      | (     |
| Total                        | 210          | 150        | 48     | 48     | 1:    |