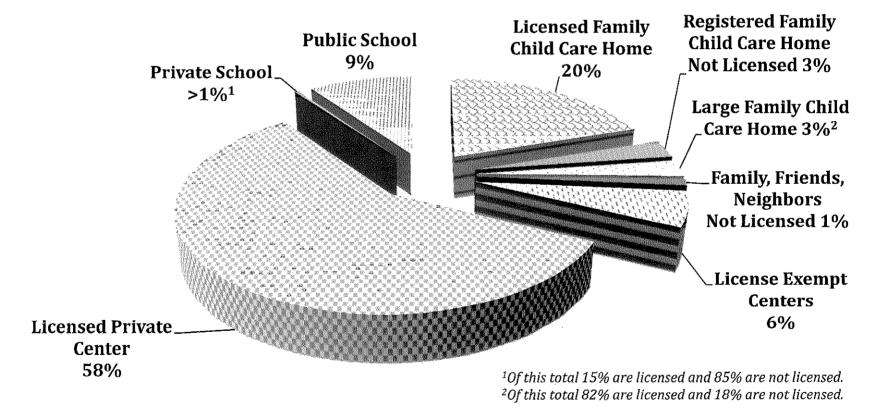

# School Readiness Providers by Type 2012-2013 9,818 Total Providers

Source: Consolidated Database as of July 2013. The numbers for 2012-2013 will be finalized December 31, 2013.

OEL Coalitions Providers Stakeholders