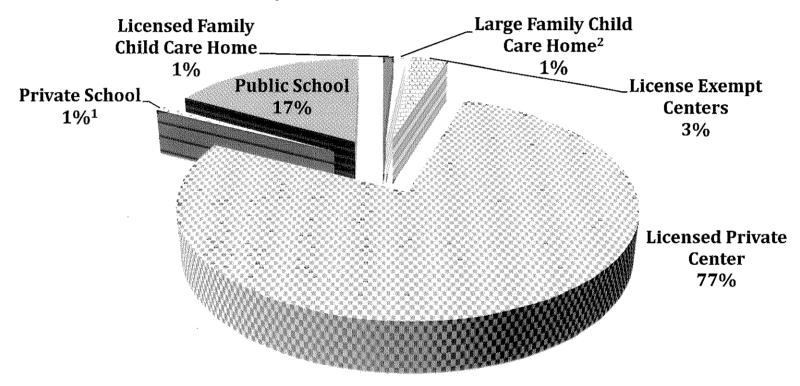

## **VPK Providers by Type 2012-2013**

### **6,421 Total Providers**

<sup>1</sup>Of this total 15% are licensed and 85% are not licensed. <sup>2</sup>Of this total 75% are licensed and 25% are not licensed.

Source: Consolidated Database as of July 2013. The numbers for 2012-2013 will be finalized December 31, 2013.