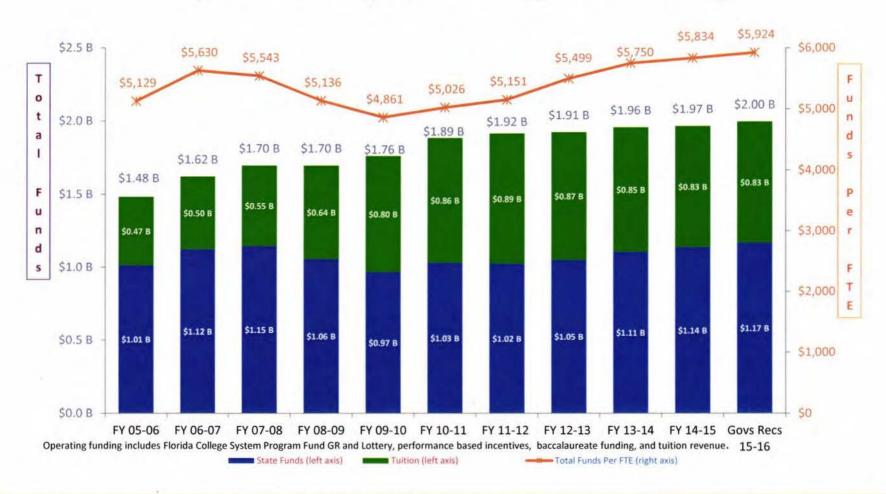

#### Historic Total & State Florida College System Operating Funding

#### Florida College System Highlights

\$30.2 Million Increase Over Current Year Operating Includes:

- Performance Funding Provides \$60 million total (\$30 million new funds and \$30 million from base)
- STEM \$10,000 Bachelor's Degrees- Provides \$5 million new funds to develop or enhance STEM \$10,000 Bachelor's degrees
- Performance Incentives— Continues \$5 million based on students earning high-demand industry certifications
- Operating Costs of New Facilities \$1.5 million new funds