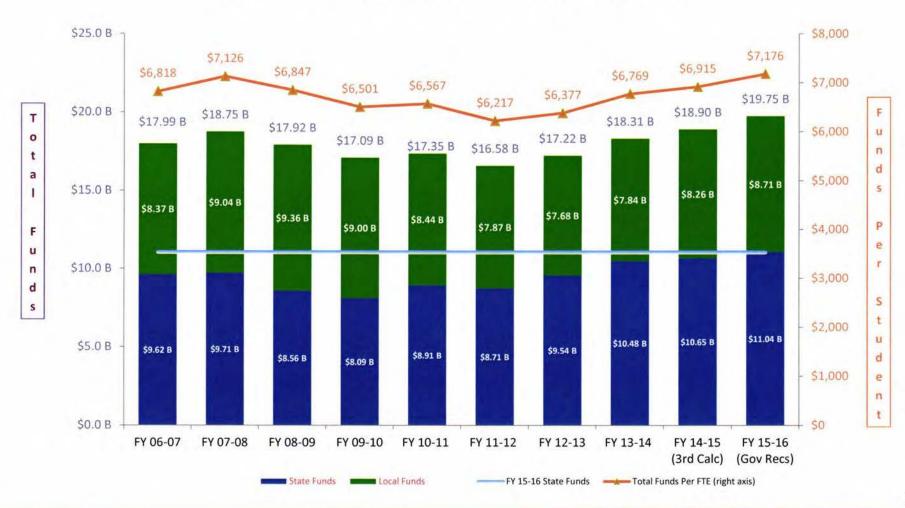

budget recommends a zero percent tuition increase for State Universities, State Colleges, and School District Workforce Programs

# LEARING

#### Early Learning Program Highlights \$33.5 Million Increase Over Current Year Budget

- School Readiness Services \$30 million increase in onetime federal funding to serve an additional 5,300 children
- Voluntary Prekindergarten Increase per student funding by \$46
- Early Childhood Teacher Scholarships \$1.5 million increase to fund additional early childhood teacher scholarships
- Continue other Early Learning Programs \$13.5 million restored for Florida Help Me Grow, Lastinger Center Teacher Training, H.I.P.P.Y., and the Early Learning Performance Pilot

## K-12 PUBLIC SCHOOLS

## Historic Total, State, & Per Student K-12 Public School Funding



#### K-12 Public Schools / FEFP Highlights

- Maintains required local millage tax rate at 5.089
- Historic Per FTE funding \$7,176
- \$390.7 Million Increase Over Current Year
  - ➤ Workload \$123.4 million new funds to cover 17,846 new students
  - Class Size \$30.8 million new funds to cover enrollment growth
  - Digital Learning \$40 million new funds to support school districts, \$500,000 minimum per school district
  - Safe Schools \$14.3 million new funds for school safety initiatives, \$250,000 minimum per school district
  - Sparsity \$6.9 million new funds for the Sparsity Supplement which provides funding to assist rural districts with sparse student populations
  - Other Initiatives \$175.3 million new funds for other education initiatives such as transportation and instructi