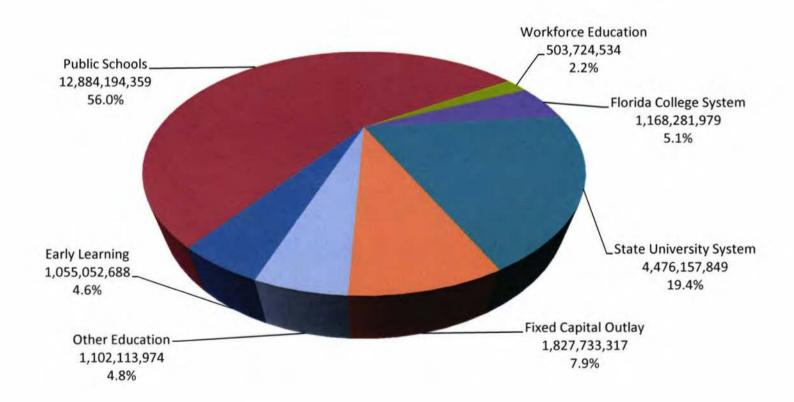

### Total Governor's Recommended 2015-16 Budget by Major Funding Area - \$23 Billion

#### **Education Highlights**

| Major Issues Funded                                             | Amount          |
|-----------------------------------------------------------------|-----------------|
| Historic Total, State, & Per Student K-12 Public School Funding | \$19.7 billion  |
| Digital Learning                                                | \$80 million    |
| Historic Total & State Operating Funding for State Colleges     | \$2 billion     |
| Historic Total & State Operating Funding for State Universities | \$3.85 billion  |
| Performance Funding for Colleges, Universities and Workforce    | \$470 million   |
| Fixed Capital Outlay                                            | \$1.8 billion   |
| School Readiness – Increased One-Time Funding                   | \$30 million    |
| Voluntary Pre-Kindergarten                                      | \$396.1 million |
| Financial Awards for Teachers and School Employees              | \$1 million     |
| Expand STEM \$10K degree programs                               | \$5 million     |
| Technical Center Rapid Response Grant                           | \$20 million    |