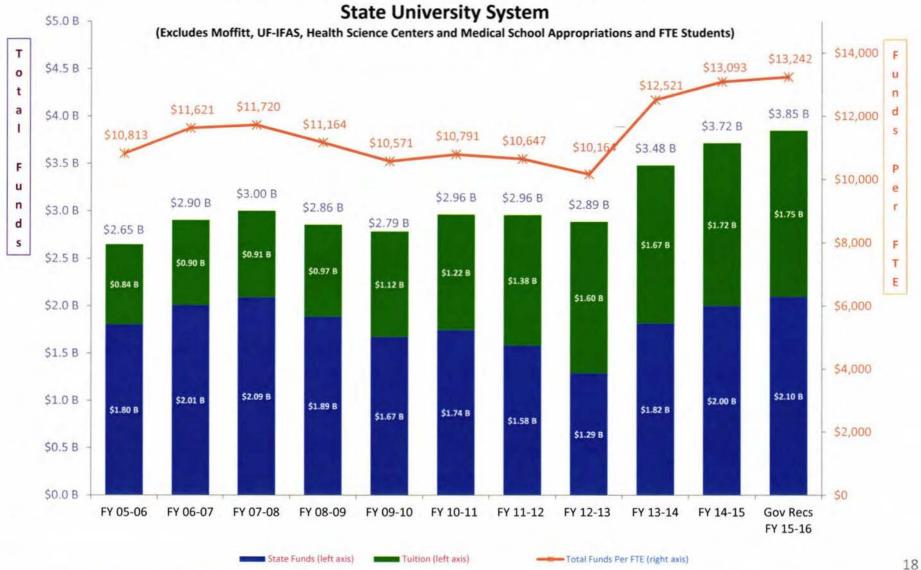

#### Historic Total & State Operating Funding for the State University System

#### State University System Highlights

\$132 Million Increase Over Current Year Operating Funding Includes:

- Performance Funding Provides \$400 million total (\$100 million in new funds)
- Johnson Matching Gift Program Provides \$1.8 million in funding for scholarships for students with disabilities
- Lastinger Center \$4 million in funding for Algebra Nation and a summer pilot
- Operating Costs of New Facilities \$3.6 million new funds