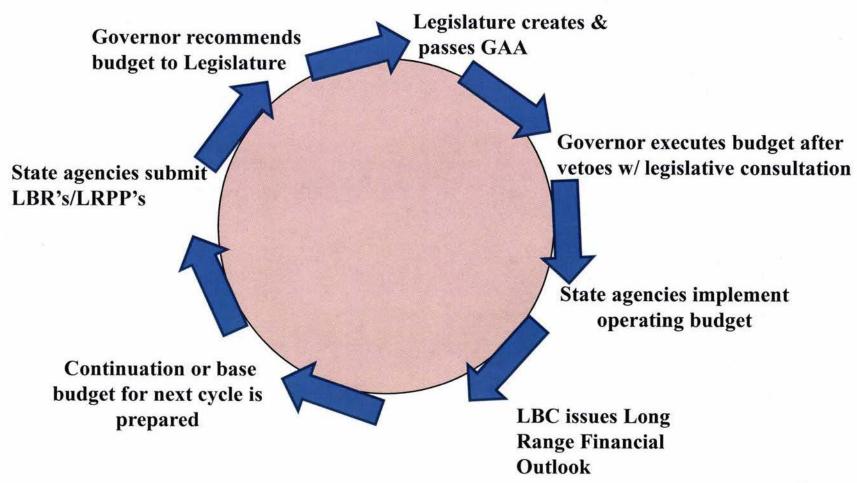

# The Appropriations Process

- By September 15<sup>th</sup> the Legislative Budget Commission issues the Long Range Financial Outlook.
- State agencies submit budget requests on October 15<sup>th</sup> of each year.
- The Governor makes his budget recommendations 30 days prior to the onset of the legislative session.
- House & Senate committees workshop the budget and each chamber passes an independent appropriations bill.
- The differences between the bills are usually resolved through a conference by members of both chambers.
- The product of the conference process is the Conference Report or the General Appropriations Act.
- · The Governor has line item veto authority.
- The Governor with consensus of House & Senate execute the budget and develop the base for the next cycle