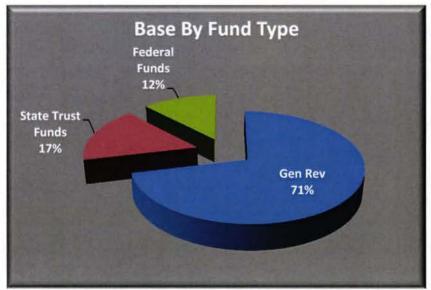

| Αg  | ency Funding Overview             | Base Budget FY 2015-16* |            |                      |                  |             |
|-----|-----------------------------------|-------------------------|------------|----------------------|------------------|-------------|
| #   | Program                           | FTE                     | GR         | State Trust<br>Funds | Federal<br>Funds | Total       |
| П   | 1Executive Direction              | 129.5                   | 3,360,985  | 7,033,725            | 43,402,818       | 53,797,528  |
| 300 | 2Capitol Police                   | 88.0                    | 10,112     | 6,580,950            | O                | 6,591,062   |
|     | 3Investigation/Forensic Science   | 1,010.0                 | 89,095,589 | 18,858,760           | 12,828,687       | 120,783,036 |
| 100 | 4Criminal Justice Information     | 445.0                   | 1,481,112  | 46,725,790           | 4,990,595        | 53,197,497  |
| 1   | 5Criminal Justice Professionalism | 98.5                    | 549,775    | 16,167,678           | 1,944            | 16,719,397  |
| 1   | 0 Total                           | 1,771.0                 | 94,497,573 | 95,366,903           | 61,224,044       | 251,088,520 |