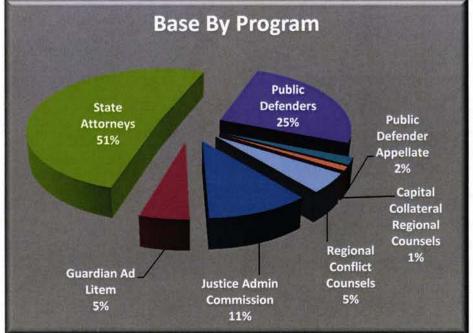

#### Justice Administration Fiscal Year 2015-16 Base Budget Review - Agency Summary

Justice Administration is an administrative heading used for collectively referring to the following entities: the Justice Administrative Commission (JAC), the offices of State Attorneys, Public Defenders, Capital Collateral Regional Counsels, the Statewide Guardian Ad Litem Program and Criminal Conflict and Civil Regional Counsels (Regional Conflict Counsels).

| Αç | gency Funding Overview                | Base Budget FY 2015-16* |             |                      |                  |             |  |  |
|----|---------------------------------------|-------------------------|-------------|----------------------|------------------|-------------|--|--|
| #  | Program                               | FTE                     | GR          | State Trust<br>Funds | Federal<br>Funds | Total       |  |  |
| Г  | 1 Justice Admin Commission            | 97.0                    | 89,395,495  | 926,481              | 48,401           | 90,370,377  |  |  |
| Г  | 2Guardian Ad Litem                    | 695.5                   | 43,131,951  | 320,249              | 0                | 43,452,200  |  |  |
| Г  | 3State Attorneys                      | 6,079.25                | 337,495,927 | 70,693,679           | 25,612,028       | 433,801,634 |  |  |
| Г  | 4Public Defenders                     | 2,801.0                 | 177,817,361 | 36,146,288           | 279,063          | 214,242,712 |  |  |
| Г  | 5Public Defender Appellate            | 178.0                   | 15,501,474  | 162,611              | 0                | 15,664,085  |  |  |
| Г  | 6Capital Collateral Regional Counsels | 82.0                    | 8,386,894   | 0                    | 611,634          | 8,998,528   |  |  |
| Г  | 7Regional Conflict Counsels           | 413.0                   | 40,856,864  | 1,031,393            | 0                | 41,888,257  |  |  |
| Г  | 8Total                                | 10,345.75               | 712,585,966 | 109,280,701          | 26,551,126       | 848,417,793 |  |  |