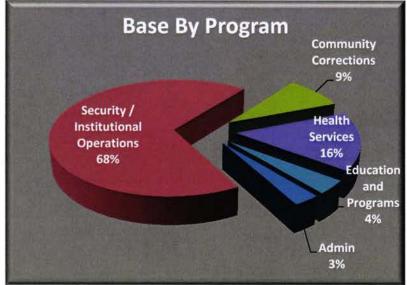

 23,729.0 2,291,245,476
 8,385,588
 2,299,631,064

| ency Funding Overview                |          | Base Budget FY 2015-16* |                      |                  |               |  |  |  |  |
|--------------------------------------|----------|-------------------------|----------------------|------------------|---------------|--|--|--|--|
| Program                              | FTE      | GR                      | State Trust<br>Funds | Federal<br>Funds | Total         |  |  |  |  |
| 1Administration                      | 636.5    | 53,011,392              | 7,652,126            | 9,149,490        | 69,813,008    |  |  |  |  |
| 2Security / Institutional Operations | 19,756.0 | 1,540,216,093           | 36,657,942           | 3,920,196        | 1,580,794,231 |  |  |  |  |
| 3Community Corrections               | 2,791.0  | 204,278,383             | 0                    | 233,230          | 204,511,613   |  |  |  |  |
| 4Health Services                     | 136.5    | 368,488,463             | 0                    | 716,805          | 369,205,268   |  |  |  |  |
| 5Education and Programs              | 409.0    | 72,228,605              | 0                    | 13,134,270       | 85,362,875    |  |  |  |  |
| 6Total                               | 23,729.0 | 2,238,222,936           | 44,310,068           | 27,153,991       | 2,309,686,995 |  |  |  |  |