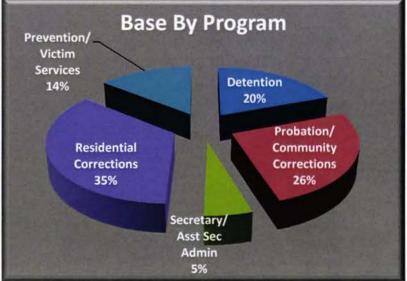

| Αg | ency Funding Overview             | Base Budget FY 2015-16* |             |                      |                  |             |  |  |
|----|-----------------------------------|-------------------------|-------------|----------------------|------------------|-------------|--|--|
| #  | Program                           | FTE                     | Gen Rev     | State Trust<br>Funds | Federal<br>Funds | Total       |  |  |
| Г  | 1Detention                        | 1,479.0                 | 34,306,952  | 67,160,345           | 3,440,881        | 104,908,178 |  |  |
|    | 2Probation/ Community Corrections | 1,354.5                 | 129,843,590 | 1,650,916            | 8,312,232        | 139,806,738 |  |  |
|    | 3Secretary/ Asst Sec Admin        | 287.0                   | 24,515,446  | 3,873,598            | 72,341           | 28,461,385  |  |  |
|    | 4Residential Corrections          | 121.0                   | 149,420,696 | 580                  | 41,423,632       | 190,844,908 |  |  |
|    | 5Prevention/ Victim Services      | 24.0                    | 47,596,212  | 17,237,051           | 12,515,788       | 77,349,051  |  |  |
| Г  | 6Total                            | 3,265.5                 | 385,682,896 | 89,922,490           | 65,764,874       | 541,370,260 |  |  |