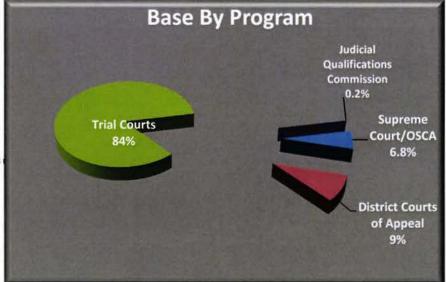

| Age | ency Funding Overview                           | Base Budget FY 2015-16* |             |                      |               |             |  |  |
|-----|-------------------------------------------------|-------------------------|-------------|----------------------|---------------|-------------|--|--|
| #   | Program                                         | FTE                     | GR          | State Trust<br>Funds | Federal Funds | Total       |  |  |
|     | 1Supreme Court/Office State Court Administrator | 285.5                   | 13,026,248  | 16,480,304           | 2,527,842     | 32,034,394  |  |  |
|     | 2District Courts of Appeal                      | 445.0                   | 27,647,166  | 18,234,655           | 0             | 45,881,821  |  |  |
|     | 3Trial Courts                                   | 3,595.0                 | 334,256,655 | 72,553,477           | 6,825,748     | 413,635,880 |  |  |
|     | 4 Judicial Qualifications Commission            | 5.0                     | 891,416     | 0                    | 0             | 891,416     |  |  |
|     | 5Total                                          | 4,330.5                 | 375,821,485 | 107,268,436          | 9,353,590     | 492,443,511 |  |  |