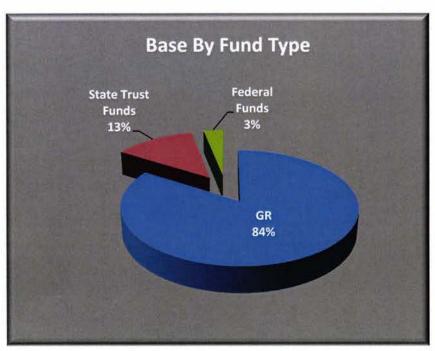

#### Justice Administration Fiscal Year 2015-16 Base Budget Review - Agency Summary

Justice Administration is an administrative heading used for collectively referring to the following entities: the Justice Administrative Commission (JAC), the offices of State Attorneys, Public Defenders, Capital Collateral Regional Counsels, the Statewide Guardian Ad Litem Program and Criminal Conflict and Civil Regional Counsels (Regional Conflict Counsels).

| Αç | gency Funding Overview                | Base Budget FY 2015-16* |             |                      |                  |             |  |  |
|----|---------------------------------------|-------------------------|-------------|----------------------|------------------|-------------|--|--|
| #  | Program                               | FTE                     | GR          | State Trust<br>Funds | Federal<br>Funds | Total       |  |  |
| Г  | 1 Justice Admin Commission            | 97.0                    | 89,395,495  | 926,481              | 48,401           | 90,370,377  |  |  |
| Г  | 2Guardian Ad Litem                    | 695.5                   | 43,131,951  | 320,249              | 0                | 43,452,200  |  |  |
| Г  | 3State Attorneys                      | 6,079.25                | 337,495,927 | 70,693,679           | 25,612,028       | 433,801,634 |  |  |
| Г  | 4Public Defenders                     | 2,801.0                 | 177,817,361 | 36,146,288           | 279,063          | 214,242,712 |  |  |
| Г  | 5Public Defender Appellate            | 178.0                   | 15,501,474  | 162,611              | 0                | 15,664,085  |  |  |
| Г  | 6Capital Collateral Regional Counsels | 82.0                    | 8,386,894   | 0                    | 611,634          | 8,998,528   |  |  |
| Г  | 7Regional Conflict Counsels           | 413.0                   | 40,856,864  | 1,031,393            | 0                | 41,888,257  |  |  |
| Г  | 8Total                                | 10,345.75               | 712,585,966 | 109,280,701          | 26,551,126       | 848,417,793 |  |  |