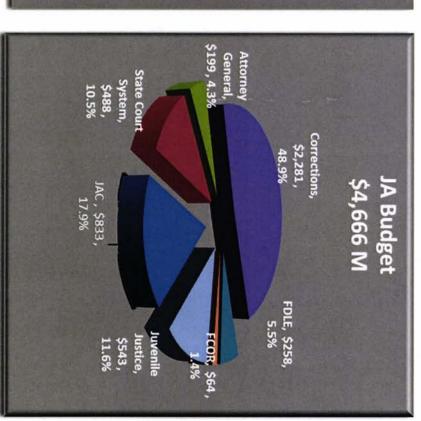

# **Justice Appropriation**

| ency Funding Overview                 | 2014-15 JA BUDGET (\$ in millions)                                                                                                                                        |                                                                                                                                                                                                                                               |                                                                                                                                                                                                                                                                                                                                                                                                                                                                           |                                                                                                                                                                                                                                                                                                                                                                                                                                                                                                                                                                                    |                                                                                                                                                                                                                                                                                                                                                                                                                                                                                                                                                                                                                                                                            |                                                                                                                                                                                                                                                                                                                                                                                                                                                                                                                                                                                                                                                                                                                                                                    |  |  |
|---------------------------------------|---------------------------------------------------------------------------------------------------------------------------------------------------------------------------|-----------------------------------------------------------------------------------------------------------------------------------------------------------------------------------------------------------------------------------------------|---------------------------------------------------------------------------------------------------------------------------------------------------------------------------------------------------------------------------------------------------------------------------------------------------------------------------------------------------------------------------------------------------------------------------------------------------------------------------|------------------------------------------------------------------------------------------------------------------------------------------------------------------------------------------------------------------------------------------------------------------------------------------------------------------------------------------------------------------------------------------------------------------------------------------------------------------------------------------------------------------------------------------------------------------------------------|----------------------------------------------------------------------------------------------------------------------------------------------------------------------------------------------------------------------------------------------------------------------------------------------------------------------------------------------------------------------------------------------------------------------------------------------------------------------------------------------------------------------------------------------------------------------------------------------------------------------------------------------------------------------------|--------------------------------------------------------------------------------------------------------------------------------------------------------------------------------------------------------------------------------------------------------------------------------------------------------------------------------------------------------------------------------------------------------------------------------------------------------------------------------------------------------------------------------------------------------------------------------------------------------------------------------------------------------------------------------------------------------------------------------------------------------------------|--|--|
| AGENCY                                | FTE                                                                                                                                                                       | FTE GR State Trust Funds Federal Funds                                                                                                                                                                                                        |                                                                                                                                                                                                                                                                                                                                                                                                                                                                           |                                                                                                                                                                                                                                                                                                                                                                                                                                                                                                                                                                                    |                                                                                                                                                                                                                                                                                                                                                                                                                                                                                                                                                                                                                                                                            |                                                                                                                                                                                                                                                                                                                                                                                                                                                                                                                                                                                                                                                                                                                                                                    |  |  |
| Justice Administration                | 10,396.8                                                                                                                                                                  | 700                                                                                                                                                                                                                                           | 108                                                                                                                                                                                                                                                                                                                                                                                                                                                                       | 26                                                                                                                                                                                                                                                                                                                                                                                                                                                                                                                                                                                 | \$                                                                                                                                                                                                                                                                                                                                                                                                                                                                                                                                                                                                                                                                         | 833                                                                                                                                                                                                                                                                                                                                                                                                                                                                                                                                                                                                                                                                                                                                                                |  |  |
| State Court System                    | 4,367.5                                                                                                                                                                   | 375                                                                                                                                                                                                                                           | 103                                                                                                                                                                                                                                                                                                                                                                                                                                                                       | 10                                                                                                                                                                                                                                                                                                                                                                                                                                                                                                                                                                                 | \$                                                                                                                                                                                                                                                                                                                                                                                                                                                                                                                                                                                                                                                                         | 488                                                                                                                                                                                                                                                                                                                                                                                                                                                                                                                                                                                                                                                                                                                                                                |  |  |
| Attorney General                      | 1,313.5                                                                                                                                                                   | 47                                                                                                                                                                                                                                            | 97                                                                                                                                                                                                                                                                                                                                                                                                                                                                        | 55                                                                                                                                                                                                                                                                                                                                                                                                                                                                                                                                                                                 | \$                                                                                                                                                                                                                                                                                                                                                                                                                                                                                                                                                                                                                                                                         | 199                                                                                                                                                                                                                                                                                                                                                                                                                                                                                                                                                                                                                                                                                                                                                                |  |  |
| Corrections                           | 23,629.0                                                                                                                                                                  | 2,209                                                                                                                                                                                                                                         | 44                                                                                                                                                                                                                                                                                                                                                                                                                                                                        | 27                                                                                                                                                                                                                                                                                                                                                                                                                                                                                                                                                                                 | \$                                                                                                                                                                                                                                                                                                                                                                                                                                                                                                                                                                                                                                                                         | 2,281                                                                                                                                                                                                                                                                                                                                                                                                                                                                                                                                                                                                                                                                                                                                                              |  |  |
| Florida Department of Law Enforcement | 1,760.0                                                                                                                                                                   | 96                                                                                                                                                                                                                                            | 100                                                                                                                                                                                                                                                                                                                                                                                                                                                                       | 61                                                                                                                                                                                                                                                                                                                                                                                                                                                                                                                                                                                 | \$                                                                                                                                                                                                                                                                                                                                                                                                                                                                                                                                                                                                                                                                         | 258                                                                                                                                                                                                                                                                                                                                                                                                                                                                                                                                                                                                                                                                                                                                                                |  |  |
| Florida Commission on Offender Review | 122.0                                                                                                                                                                     | 9                                                                                                                                                                                                                                             | -                                                                                                                                                                                                                                                                                                                                                                                                                                                                         | 55                                                                                                                                                                                                                                                                                                                                                                                                                                                                                                                                                                                 | \$                                                                                                                                                                                                                                                                                                                                                                                                                                                                                                                                                                                                                                                                         | 64                                                                                                                                                                                                                                                                                                                                                                                                                                                                                                                                                                                                                                                                                                                                                                 |  |  |
| Juvenile Justice                      | 3,257.0                                                                                                                                                                   | 410                                                                                                                                                                                                                                           |                                                                                                                                                                                                                                                                                                                                                                                                                                                                           | 66                                                                                                                                                                                                                                                                                                                                                                                                                                                                                                                                                                                 | \$                                                                                                                                                                                                                                                                                                                                                                                                                                                                                                                                                                                                                                                                         | 543                                                                                                                                                                                                                                                                                                                                                                                                                                                                                                                                                                                                                                                                                                                                                                |  |  |
| Total                                 | 44,845.8                                                                                                                                                                  | 3,847                                                                                                                                                                                                                                         |                                                                                                                                                                                                                                                                                                                                                                                                                                                                           | 300                                                                                                                                                                                                                                                                                                                                                                                                                                                                                                                                                                                |                                                                                                                                                                                                                                                                                                                                                                                                                                                                                                                                                                                                                                                                            | 4,666                                                                                                                                                                                                                                                                                                                                                                                                                                                                                                                                                                                                                                                                                                                                                              |  |  |
|                                       | Justice Administration  State Court System  Attorney General  Corrections  Florida Department of Law Enforcement  Florida Commission on Offender Review  Juvenile Justice | AGENCY FTE  Justice Administration 10,396.8  State Court System 4,367.5  Attorney General 1,313.5  Corrections 23,629.0  Florida Department of Law Enforcement 1,760.0  Florida Commission on Offender Review 122.0  Juvenile Justice 3,257.0 | AGENCY         FTE         GR           Justice Administration         10,396.8         700           State Court System         4,367.5         375           Attorney General         1,313.5         47           Corrections         23,629.0         2,209           Florida Department of Law Enforcement         1,760.0         96           Florida Commission on Offender Review         122.0         9           Juvenile Justice         3,257.0         410 | AGENCY         FTE         GR         State Trust Funds           Justice Administration         10,396.8         700         108           State Court System         4,367.5         375         103           Attorney General         1,313.5         47         97           Corrections         23,629.0         2,209         44           Florida Department of Law Enforcement         1,760.0         96         100           Florida Commission on Offender Review         122.0         9         -           Juvenile Justice         3,257.0         410         67 | AGENCY         FTE         GR         State Trust Funds         Federal Funds           Justice Administration         10,396.8         700         108         26           State Court System         4,367.5         375         103         10           Attorney General         1,313.5         47         97         55           Corrections         23,629.0         2,209         44         27           Florida Department of Law Enforcement         1,760.0         96         100         61           Florida Commission on Offender Review         122.0         9         -         55           Juvenile Justice         3,257.0         410         66 | AGENCY         FTE         GR         State Trust Funds         Federal Funds           Justice Administration         10,396.8         700         108         26         \$           State Court System         4,367.5         375         103         10         \$           Attorney General         1,313.5         47         97         55         \$           Corrections         23,629.0         2,209         44         27         \$           Florida Department of Law Enforcement         1,760.0         96         100         61         \$           Florida Commission on Offender Review         122.0         9         -         55         \$           Juvenile Justice         3,257.0         410         67         66         \$ |  |  |