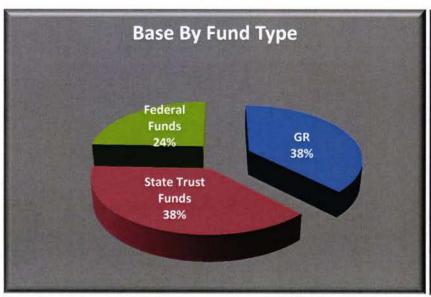

| Age | ency Funding Overview                           | Base Budget FY 2015-16* |             |                      |               |             |  |  |
|-----|-------------------------------------------------|-------------------------|-------------|----------------------|---------------|-------------|--|--|
| #   | Program                                         | FTE                     | GR          | State Trust<br>Funds | Federal Funds | Total       |  |  |
|     | 1Supreme Court/Office State Court Administrator | 285.5                   | 13,026,248  | 16,480,304           | 2,527,842     | 32,034,394  |  |  |
|     | 2District Courts of Appeal                      | 445.0                   | 27,647,166  | 18,234,655           | 0             | 45,881,821  |  |  |
|     | 3Trial Courts                                   | 3,595.0                 | 334,256,655 | 72,553,477           | 6,825,748     | 413,635,880 |  |  |
|     | 4 Judicial Qualifications Commission            | 5.0                     | 891,416     | 0                    | 0             | 891,416     |  |  |
|     | 5Total                                          | 4,330.5                 | 375,821,485 | 107,268,436          | 9,353,590     | 492,443,511 |  |  |