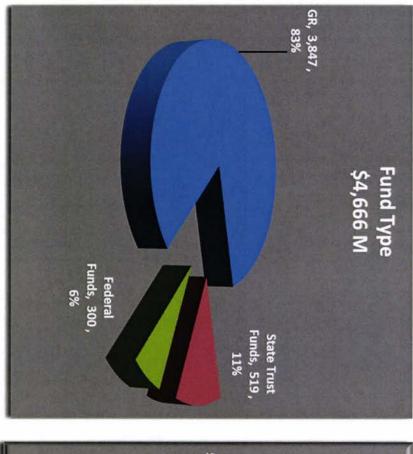

# **Justice Appropriation**

| ency Funding Overview                 | 2014-15 JA BUDGET (\$ in millions)                                                                                                                                        |                                                                                                                                                                                                                                               |                                                                                                                                                                                                                                                                                                                                                                                                                                                                           |                                                                                                                                                                                                                                                                                                                                                                                                                                                                                                                                                                                    |                                                                                                                                                                                                                                                                                                                                                                                                                                                                                                                                                                                                                                                                            |                                                                                                                                                                                                                                                                                                                                                                                                                                                                                                                                                                                                                                                                                                                                                                    |  |  |
|---------------------------------------|---------------------------------------------------------------------------------------------------------------------------------------------------------------------------|-----------------------------------------------------------------------------------------------------------------------------------------------------------------------------------------------------------------------------------------------|---------------------------------------------------------------------------------------------------------------------------------------------------------------------------------------------------------------------------------------------------------------------------------------------------------------------------------------------------------------------------------------------------------------------------------------------------------------------------|------------------------------------------------------------------------------------------------------------------------------------------------------------------------------------------------------------------------------------------------------------------------------------------------------------------------------------------------------------------------------------------------------------------------------------------------------------------------------------------------------------------------------------------------------------------------------------|----------------------------------------------------------------------------------------------------------------------------------------------------------------------------------------------------------------------------------------------------------------------------------------------------------------------------------------------------------------------------------------------------------------------------------------------------------------------------------------------------------------------------------------------------------------------------------------------------------------------------------------------------------------------------|--------------------------------------------------------------------------------------------------------------------------------------------------------------------------------------------------------------------------------------------------------------------------------------------------------------------------------------------------------------------------------------------------------------------------------------------------------------------------------------------------------------------------------------------------------------------------------------------------------------------------------------------------------------------------------------------------------------------------------------------------------------------|--|--|
| AGENCY                                | FTE                                                                                                                                                                       | FTE GR State Trust Funds Federal Funds                                                                                                                                                                                                        |                                                                                                                                                                                                                                                                                                                                                                                                                                                                           |                                                                                                                                                                                                                                                                                                                                                                                                                                                                                                                                                                                    |                                                                                                                                                                                                                                                                                                                                                                                                                                                                                                                                                                                                                                                                            |                                                                                                                                                                                                                                                                                                                                                                                                                                                                                                                                                                                                                                                                                                                                                                    |  |  |
| Justice Administration                | 10,396.8                                                                                                                                                                  | 700                                                                                                                                                                                                                                           | 108                                                                                                                                                                                                                                                                                                                                                                                                                                                                       | 26                                                                                                                                                                                                                                                                                                                                                                                                                                                                                                                                                                                 | \$                                                                                                                                                                                                                                                                                                                                                                                                                                                                                                                                                                                                                                                                         | 833                                                                                                                                                                                                                                                                                                                                                                                                                                                                                                                                                                                                                                                                                                                                                                |  |  |
| State Court System                    | 4,367.5                                                                                                                                                                   | 375                                                                                                                                                                                                                                           | 103                                                                                                                                                                                                                                                                                                                                                                                                                                                                       | 10                                                                                                                                                                                                                                                                                                                                                                                                                                                                                                                                                                                 | \$                                                                                                                                                                                                                                                                                                                                                                                                                                                                                                                                                                                                                                                                         | 488                                                                                                                                                                                                                                                                                                                                                                                                                                                                                                                                                                                                                                                                                                                                                                |  |  |
| Attorney General                      | 1,313.5                                                                                                                                                                   | 47                                                                                                                                                                                                                                            | 97                                                                                                                                                                                                                                                                                                                                                                                                                                                                        | 55                                                                                                                                                                                                                                                                                                                                                                                                                                                                                                                                                                                 | \$                                                                                                                                                                                                                                                                                                                                                                                                                                                                                                                                                                                                                                                                         | 199                                                                                                                                                                                                                                                                                                                                                                                                                                                                                                                                                                                                                                                                                                                                                                |  |  |
| Corrections                           | 23,629.0                                                                                                                                                                  | 2,209                                                                                                                                                                                                                                         | 44                                                                                                                                                                                                                                                                                                                                                                                                                                                                        | 27                                                                                                                                                                                                                                                                                                                                                                                                                                                                                                                                                                                 | \$                                                                                                                                                                                                                                                                                                                                                                                                                                                                                                                                                                                                                                                                         | 2,281                                                                                                                                                                                                                                                                                                                                                                                                                                                                                                                                                                                                                                                                                                                                                              |  |  |
| Florida Department of Law Enforcement | 1,760.0                                                                                                                                                                   | 96                                                                                                                                                                                                                                            | 100                                                                                                                                                                                                                                                                                                                                                                                                                                                                       | 61                                                                                                                                                                                                                                                                                                                                                                                                                                                                                                                                                                                 | \$                                                                                                                                                                                                                                                                                                                                                                                                                                                                                                                                                                                                                                                                         | 258                                                                                                                                                                                                                                                                                                                                                                                                                                                                                                                                                                                                                                                                                                                                                                |  |  |
| Florida Commission on Offender Review | 122.0                                                                                                                                                                     | 9                                                                                                                                                                                                                                             | -                                                                                                                                                                                                                                                                                                                                                                                                                                                                         | 55                                                                                                                                                                                                                                                                                                                                                                                                                                                                                                                                                                                 | \$                                                                                                                                                                                                                                                                                                                                                                                                                                                                                                                                                                                                                                                                         | 64                                                                                                                                                                                                                                                                                                                                                                                                                                                                                                                                                                                                                                                                                                                                                                 |  |  |
| Juvenile Justice                      | 3,257.0                                                                                                                                                                   | 410                                                                                                                                                                                                                                           |                                                                                                                                                                                                                                                                                                                                                                                                                                                                           | 66                                                                                                                                                                                                                                                                                                                                                                                                                                                                                                                                                                                 | \$                                                                                                                                                                                                                                                                                                                                                                                                                                                                                                                                                                                                                                                                         | 543                                                                                                                                                                                                                                                                                                                                                                                                                                                                                                                                                                                                                                                                                                                                                                |  |  |
| Total                                 | 44,845.8                                                                                                                                                                  | 3,847                                                                                                                                                                                                                                         |                                                                                                                                                                                                                                                                                                                                                                                                                                                                           | 300                                                                                                                                                                                                                                                                                                                                                                                                                                                                                                                                                                                |                                                                                                                                                                                                                                                                                                                                                                                                                                                                                                                                                                                                                                                                            | 4,666                                                                                                                                                                                                                                                                                                                                                                                                                                                                                                                                                                                                                                                                                                                                                              |  |  |
|                                       | Justice Administration  State Court System  Attorney General  Corrections  Florida Department of Law Enforcement  Florida Commission on Offender Review  Juvenile Justice | AGENCY FTE  Justice Administration 10,396.8  State Court System 4,367.5  Attorney General 1,313.5  Corrections 23,629.0  Florida Department of Law Enforcement 1,760.0  Florida Commission on Offender Review 122.0  Juvenile Justice 3,257.0 | AGENCY         FTE         GR           Justice Administration         10,396.8         700           State Court System         4,367.5         375           Attorney General         1,313.5         47           Corrections         23,629.0         2,209           Florida Department of Law Enforcement         1,760.0         96           Florida Commission on Offender Review         122.0         9           Juvenile Justice         3,257.0         410 | AGENCY         FTE         GR         State Trust Funds           Justice Administration         10,396.8         700         108           State Court System         4,367.5         375         103           Attorney General         1,313.5         47         97           Corrections         23,629.0         2,209         44           Florida Department of Law Enforcement         1,760.0         96         100           Florida Commission on Offender Review         122.0         9         -           Juvenile Justice         3,257.0         410         67 | AGENCY         FTE         GR         State Trust Funds         Federal Funds           Justice Administration         10,396.8         700         108         26           State Court System         4,367.5         375         103         10           Attorney General         1,313.5         47         97         55           Corrections         23,629.0         2,209         44         27           Florida Department of Law Enforcement         1,760.0         96         100         61           Florida Commission on Offender Review         122.0         9         -         55           Juvenile Justice         3,257.0         410         66 | AGENCY         FTE         GR         State Trust Funds         Federal Funds           Justice Administration         10,396.8         700         108         26         \$           State Court System         4,367.5         375         103         10         \$           Attorney General         1,313.5         47         97         55         \$           Corrections         23,629.0         2,209         44         27         \$           Florida Department of Law Enforcement         1,760.0         96         100         61         \$           Florida Commission on Offender Review         122.0         9         -         55         \$           Juvenile Justice         3,257.0         410         67         66         \$ |  |  |