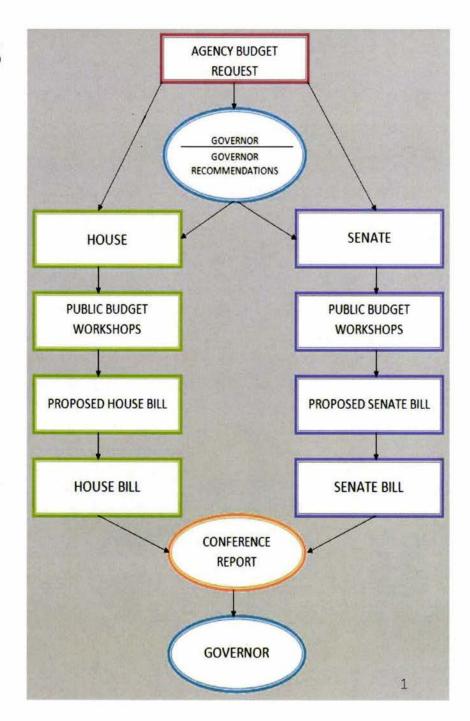

# The Appropriations Process

- By September 15<sup>th</sup> the Legislative Budget Commission issues the Long Range Financial Outlook.
- State agencies submit budget requests on October 15<sup>th</sup> of each year.
- The Governor makes his budget recommendations 30 days prior to the onset of the legislative session.
- House & Senate committees workshop the budget and each chamber passes an independent appropriations bill.
- The differences between the bills are usually resolved through a conference by members of both chambers.
- The product of the conference process is the Conference Report or the General Appropriations Act.
- · The Governor has line item veto authority.
- The Governor with consensus of House & Senate execute the budget and develop the base for the next cycle