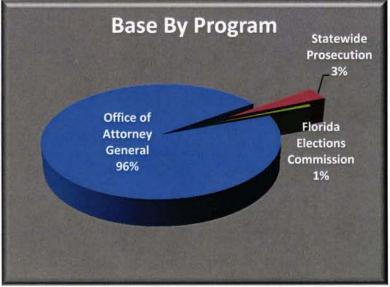

#### Department of Legal Affairs/Attorney General Fiscal Year 2015-16 Base Budget Review - Agency Summary

The Attorney General is the statewide elected official directed by the Florida Constitution to serve as the chief legal officer for the State of Florida.

| Αç | gency Funding Overview        |         | Base Budget FY 2015-16* |                      |                  |             |  |  |  |  |
|----|-------------------------------|---------|-------------------------|----------------------|------------------|-------------|--|--|--|--|
| #  | Program                       | FTE     | GR                      | State Trust<br>Funds | Federal<br>Funds | Total       |  |  |  |  |
| Г  | 1Office of Attorney General   | 1,231.0 | 38,627,520              | 94,546,771           | 55,392,401       | 188,566,692 |  |  |  |  |
| Г  | 2Statewide Prosecution        | 67.5    | 6,164,490               | 537,590              | 316,906          | 7,018,986   |  |  |  |  |
| Г  | 3Florida Elections Commission | 15.0    |                         | 1,509,369            |                  | 1,509,369   |  |  |  |  |
| Г  | 4Total                        | 1,313.5 | 44,792,010              | 96,593,730           | 55,709,307       | 197,095,047 |  |  |  |  |