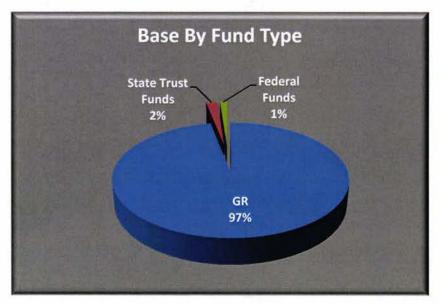

 23,729.0 2,291,245,476
 8,385,588
 2,299,631,064

| ency Funding Overview                |          | Base Budget FY 2015-16* |                      |                  |               |  |  |  |  |
|--------------------------------------|----------|-------------------------|----------------------|------------------|---------------|--|--|--|--|
| Program                              | FTE      | GR                      | State Trust<br>Funds | Federal<br>Funds | Total         |  |  |  |  |
| 1Administration                      | 636.5    | 53,011,392              | 7,652,126            | 9,149,490        | 69,813,008    |  |  |  |  |
| 2Security / Institutional Operations | 19,756.0 | 1,540,216,093           | 36,657,942           | 3,920,196        | 1,580,794,231 |  |  |  |  |
| 3Community Corrections               | 2,791.0  | 204,278,383             | 0                    | 233,230          | 204,511,613   |  |  |  |  |
| 4Health Services                     | 136.5    | 368,488,463             | 0                    | 716,805          | 369,205,268   |  |  |  |  |
| 5Education and Programs              | 409.0    | 72,228,605              | 0                    | 13,134,270       | 85,362,875    |  |  |  |  |
| 6Total                               | 23,729.0 | 2,238,222,936           | 44,310,068           | 27,153,991       | 2,309,686,995 |  |  |  |  |