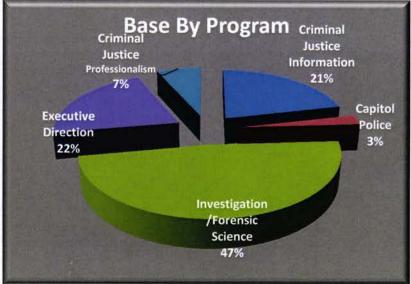

| Αg  | ency Funding Overview             | Base Budget FY 2015-16* |            |                      |                  |             |
|-----|-----------------------------------|-------------------------|------------|----------------------|------------------|-------------|
| #   | Program                           | FTE                     | GR         | State Trust<br>Funds | Federal<br>Funds | Total       |
| П   | 1Executive Direction              | 129.5                   | 3,360,985  | 7,033,725            | 43,402,818       | 53,797,528  |
| 300 | 2Capitol Police                   | 88.0                    | 10,112     | 6,580,950            | O                | 6,591,062   |
|     | 3Investigation/Forensic Science   | 1,010.0                 | 89,095,589 | 18,858,760           | 12,828,687       | 120,783,036 |
| 100 | 4Criminal Justice Information     | 445.0                   | 1,481,112  | 46,725,790           | 4,990,595        | 53,197,497  |
| 1   | 5Criminal Justice Professionalism | 98.5                    | 549,775    | 16,167,678           | 1,944            | 16,719,397  |
| 1   | 0 Total                           | 1,771.0                 | 94,497,573 | 95,366,903           | 61,224,044       | 251,088,520 |