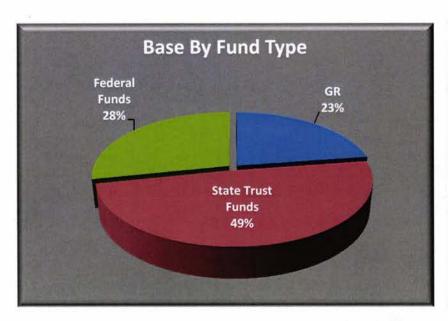

#### Department of Legal Affairs/Attorney General Fiscal Year 2015-16 Base Budget Review - Agency Summary

The Attorney General is the statewide elected official directed by the Florida Constitution to serve as the chief legal officer for the State of Florida.

| Αç | gency Funding Overview        |         | Base Budget FY 2015-16* |                      |                  |             |  |  |  |  |
|----|-------------------------------|---------|-------------------------|----------------------|------------------|-------------|--|--|--|--|
| #  | Program                       | FTE     | GR                      | State Trust<br>Funds | Federal<br>Funds | Total       |  |  |  |  |
| Г  | 1Office of Attorney General   | 1,231.0 | 38,627,520              | 94,546,771           | 55,392,401       | 188,566,692 |  |  |  |  |
| Г  | 2Statewide Prosecution        | 67.5    | 6,164,490               | 537,590              | 316,906          | 7,018,986   |  |  |  |  |
| Г  | 3Florida Elections Commission | 15.0    |                         | 1,509,369            |                  | 1,509,369   |  |  |  |  |
| Г  | 4Total                        | 1,313.5 | 44,792,010              | 96,593,730           | 55,709,307       | 197,095,047 |  |  |  |  |