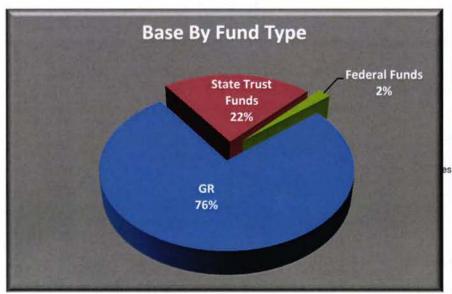

| Age | ency Funding Overview                           | Base Budget FY 2015-16* |             |                      |               |             |  |  |
|-----|-------------------------------------------------|-------------------------|-------------|----------------------|---------------|-------------|--|--|
| #   | Program                                         | FTE                     | GR          | State Trust<br>Funds | Federal Funds | Total       |  |  |
|     | 1Supreme Court/Office State Court Administrator | 285.5                   | 13,026,248  | 16,480,304           | 2,527,842     | 32,034,394  |  |  |
|     | 2District Courts of Appeal                      | 445.0                   | 27,647,166  | 18,234,655           | 0             | 45,881,821  |  |  |
|     | 3Trial Courts                                   | 3,595.0                 | 334,256,655 | 72,553,477           | 6,825,748     | 413,635,880 |  |  |
|     | 4 Judicial Qualifications Commission            | 5.0                     | 891,416     | 0                    | 0             | 891,416     |  |  |
|     | 5Total                                          | 4,330.5                 | 375,821,485 | 107,268,436          | 9,353,590     | 492,443,511 |  |  |