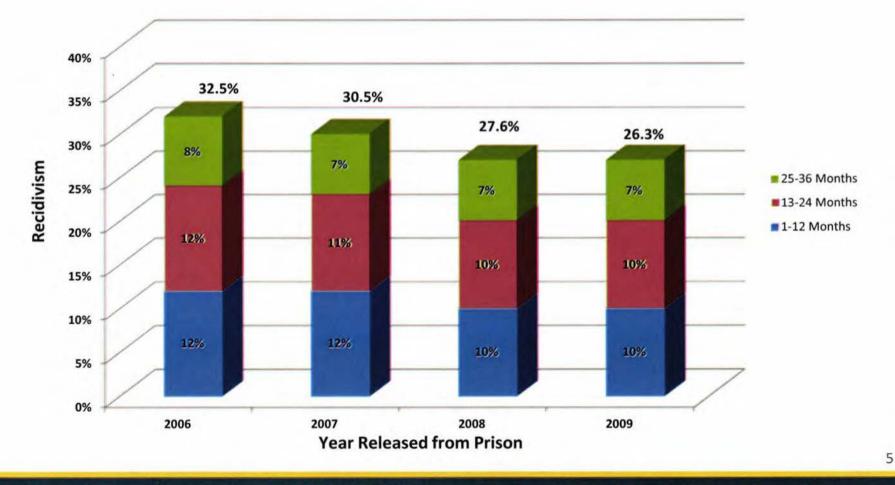

Scott's Budget Recommendations

Tax Cuts for Florida Families and Businesses

Almost \$675 million in Tax Cuts

**World-Class Education for Florida Students** 

Highest Per Pupil K-12 Funding in Florida History

Making Florida a Global Destination for Jobs

Enhancing Workforce Training Attracting and Retaining Florida Businesses

**Strengthening Florida Communities** 

Protecting Florida's Natural Resources Keeping Families and Communities Safe and Healthy

Cutting Taxes, Investing in Education, and Improving Workforce Development

### 2015-16 Budget Recommendations by Agency \$4.7 Billion



Cutting Taxes, Investing in Education, and Improving Workforce Development

### Key Trends Lowest Crime Rate in 43 Years



## Key Trends in Corrections Recidivism Rate Declining (return to prison)



### Key Trends in Juvenile Justice Youth Arrested



Cutting Taxes, Investing in Education, and Improving Workforce Development

### **Department of Corrections**

| Major Issues Funded                                     | Amount           |
|---------------------------------------------------------|------------------|
| Fund Essential Vacancies and Training                   | \$17.5 million   |
| Electronic Monitoring                                   | \$3.8 million    |
| Inmate Food Service Contract                            | \$11 million     |
| Replace Prisoner Transport Buses and Vans               | \$1 million      |
| Prison Safety and Security Enhancements                 | \$1.7 million    |
| Residential Substance Abuse and Mental Health Treatment | \$2.4 million    |
|