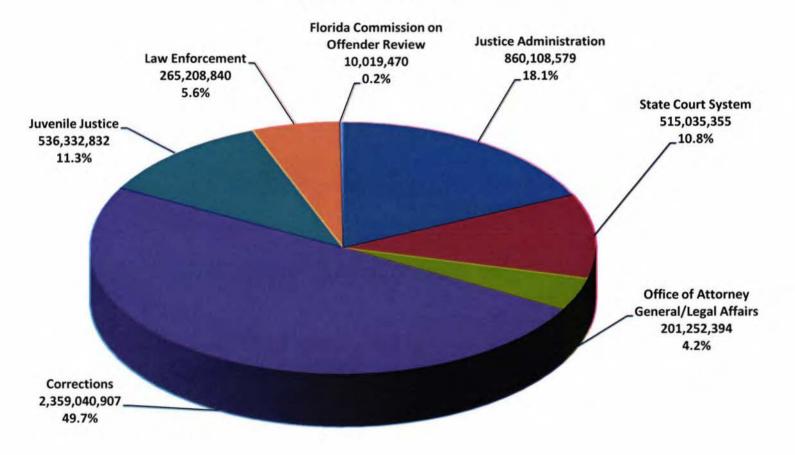

### 2015-16 Budget Recommendations by Agency \$4.7 Billion

Cutting Taxes, Investing in Education, and Improving Workforce Development

### **Department of Corrections**

| Major Issues Funded                                     | Amount           |
|---------------------------------------------------------|------------------|
| Fund Essential Vacancies and Training                   | \$17.5 million   |
| Electronic Monitoring                                   | \$3.8 million    |
| Inmate Food Service Contract                            | \$11 million     |
| Replace Prisoner Transport Buses and Vans               | \$1 million      |
| Prison Safety and Security Enhancements                 | \$1.7 million    |
| Residential Substance Abuse and Mental Health Treatment | \$2.4 million    |
| Mental Health Programming for Transitioning Inmates     | \$2.5 million    |
| Health Services Adjustment                              | \$7.9 million    |
| Correctional Facilities Maintenance and Repair          | \$15 million     |
| Close Current Year Deficit                              | \$15.2 million   |
| Major Decreases                                         | Amount           |
| Corrections Debt Service Reduction                      | (\$12.9 million) |

### **Department of Juvenile Justice**

| Major Issues Funded                                     | Amount         |  |  |  |
|---------------------------------------------------------|----------------|--|--|--|
| Expand PACE Center for Girls                            | \$850,000      |  |  |  |
| Family Interventions for at-risk Youth Age 12 and under | \$780,952      |  |  |  |
| Transition Youth Back into the Classroom                | \$291,741      |  |  |  |
| Additional Domestic Violence Respite Bed Days           | \$202,500      |  |  |  |
| Health Services for Juvenile Detention                  | \$2.9 million  |  |  |  |
| Adjust State Share of Detention Cost                    | \$4 million    |  |  |  |
| Maintenance and Repair Issues                           | \$5 million    |  |  |  |
| Current Year Shortfall in Detention                     | \$15.7 million |  |  |  |

### **Highlights of Other Priority Issues**

| Agency                           | Issue                                                         | Amount         |
|----------------------------------|---------------------------------------------------------------|----------------|
| FDLE                             | Replace Computerized Criminal History System                  | \$3.8 million  |
| FDLE                             | Criminal Justice Standards and Training Trust Fund            | \$4.8 million  |
| Commission on<br>Offender Review | Information Technology Services                               | \$210,577      |
| Department of<br>Legal Affairs   | Criminal Appeals Workload                                     | \$756,871      |
| Guardian ad Litem                | Increase Staff to Represent Dependent Children                | \$4.4 million  |
| State Attorneys                  | Civil Commitment Workload                                     | \$2.2 million  |
| Courts                           | 4 <sup>th</sup> District Court of Appeal Construction Funding | \$16.8 million |
| Courts                           | 2 <sup>nd</sup> District Court of Appeal Courthouse Study     | \$100,000      |

# **Office of Policy and Budget**

Carolyn Harty Policy Coordinator

(850)717-9512

Cutting Taxes, Investing in Education, and Improving Workforce Development

Committee Spreadsheet

|    | D3A Issue Title                                                                                                          | FTE                                   | GENERAL<br>REVENUE | NR GEN<br>REVENUE | ALL FUNDS     | FTE       | GENERAL<br>REVENUE | NR GEN<br>REVENUE | ALL FUNDS     |
|----|--------------------------------------------------------------------------------------------------------------------------|---------------------------------------|--------------------|-------------------|---------------|-----------|--------------------|-------------------|---------------|
|    | Corrections                                                                                                              |                                       |                    |                   | 0.007.017.011 |           | 0.405.000.550      |                   | 0.007.017.014 |
| 1  | STARTUP (OPERATING)<br>STARTUP RECURRING FIXED                                                                           | 23,729.00                             | 2,165,883,552      |                   | 2,237,347.611 | 23,729.00 | 2,165,883,552      |                   | 2,237,347,611 |
|    | CAPITAL OUTLAY (DEBT                                                                                                     | 10.00                                 |                    |                   |               |           |                    |                   |               |
| 2  | SERVICE/OTHER)                                                                                                           |                                       | 72,339,384         |                   | 72,339,384    |           | 72,339,384         |                   | 72,339,384    |
| 3  | HEALTH SERVICES                                                                                                          |                                       | 7,882,886          |                   | 7,882,886     |           | 16,867,384         |                   | 16,867,384    |
| 4  | FOOD SERVICE                                                                                                             |                                       | 11,048,417         |                   | 11,048,417    |           | 11,048,417         |                   | 11,048,417    |
| 5  | REPLACE PRISONER TRANSPORT<br>BUSES AND VANS                                                                             |                                       | 1,000,000          | 1,000,000         | 1,000,000     | 1         | 3,392,800          | 3,392,800         | 3,392,800     |
| 6  | ADDITIONAL EQUIPMENT - MOTOR<br>VEHICLES                                                                                 |                                       |                    |                   |               |           | 1,342,920          | 1,342,920         | 1,342,920     |
| 7  | DIRECT BILLING FOR<br>ADMINISTRATIVE HEARINGS                                                                            | 1                                     | 92,849             |                   | 92,849        |           |                    |                   |               |
| 8  | ELECTRONIC MONITORING                                                                                                    |                                       | 3,808,609          |                   | 3,808,609     |           | 3,808,609          |                   | 3,808,609     |
| 0  | INCREASED WORKLOAD FOR DATA                                                                                              |                                       | 5,000,003          |                   | 5,000,000     |           | 5,000,005          |                   | 5,000,000     |
| 9  | CENTER TO SUPPORT AN AGENCY                                                                                              | 1                                     | 1,320,694          |                   | 1,320,694     |           |                    |                   |               |
| 10 | REDUCE FEDERAL FUNDING                                                                                                   |                                       |                    |                   | -3,050,000    |           |                    |                   | 2             |
| -  | TRANSFER GENERAL REVENUE TO                                                                                              |                                       |                    |                   |               |           |                    |                   |               |
| 11 | THE CORRECTIONAL WORK<br>PROGRAM TRUST FUND - DEDUCT                                                                     |                                       | -401               |                   | -401          |           | -401               |                   | -401          |
|    | TRANSFER GENERAL REVENUE TO                                                                                              |                                       |                    |                   |               |           |                    | -                 |               |
| 12 | THE CORRECTIONAL WORK<br>PROGRAM TRUST FUND - ADD                                                                        |                                       |                    |                   | 401           |           |                    | in i              | 401           |
| 12 | INFORMATION TECHNOLOGY<br>SERVICES PROVIDED TO THE<br>FLORIDA COMMISSION ON<br>OFFENDED REVIEW                           |                                       |                    |                   | 040 677       |           |                    |                   | 440.57        |
| 13 | OFFENDER REVIEW<br>COMPLIANCE WITH PRISON RAPE                                                                           |                                       |                    |                   | 210,577       |           |                    | 1.2.2             | 410,577       |
| 14 | ELIMINATION ACT AUDIT                                                                                                    |                                       | 1,730,850          | 1,580,850         | 1,730,850     |           | 1,886,850          | 1,586,850         | 1,886,850     |
|    | ADMINISTRATIVE TRUST FUND FOR<br>PAYMENT OF TENANT BROKER                                                                |                                       |                    |                   |               |           |                    |                   |               |
| 15 | COMMISSIONS                                                                                                              | · · · · · · · · · · · · · · · · · · · |                    |                   | 290,478       |           | _                  | -                 | 502,804       |
| 16 | RESTORE CRITICAL SALARY LAPSE<br>REDUCTIONS                                                                              | 163.00                                | 17,464,117         | 1,000,000         | 17,464,117    |           | 36,669,660         |                   | 36,669,660    |
|    | INCREASE FUNDING FOR<br>COMMUNITY CORRECTIONS<br>RESIDENTIAL SUBSTANCE ABUSE                                             |                                       |                    |                   | 100           |           |                    |                   |               |
| 17 | PROGRAMS                                                                                                                 |                                       | 2,350,235          |                   | 2,350,235     |           | 238,000            |                   | 238,000       |
| 18 | MENTAL HEALTH TRANSITION<br>PROGRAMMING                                                                                  |                                       | 2,500,000          | 2,500,000         | 2,500,000     |           | 2,500,000          |                   | 2,500,000     |
| 19 | INCREASE COMMUNITY<br>CORRECTIONS EXPENSES FUNDING                                                                       |                                       |                    |                   | -             |           | 3,136,717          | L                 | 3,136,717     |
| 20 | DEBT SERVICE                                                                                                             |                                       | -12,295,800        | S                 | -12,295,800   |           |                    |                   |               |
| 21 | ENVIRONMENTAL PROJECTS                                                                                                   |                                       | 1,650,000          | 1,650,000         | 1,650,000     |           | 1,650,000          | 1,650,000         | 1,650,000     |
| 22 | SUPPORT FACILITIES                                                                                                       |                                       | 2,700,000          | 2,700,000         | 2,700,000     |           | 2,700,000          | 2,700,000         | 2,700,000     |
| 23 | MAINTENANCE AND REPAIR                                                                                                   |                                       | 10,650,000         | 10,650,000        | 10,650,000    |           | 10,650,000         |                   | 10,650,000    |
| 24 | Total                                                                                                                    | 23,892.00                             | 2,290,125,392      | 21,080,850        | 2,359,040,907 | 23,729.00 | 2,334,113.892      | 21,322,570        | 2,406,491,733 |
|    | Commission on Offender Review                                                                                            |                                       |                    |                   | -             |           |                    |                   |               |
| 26 | STARTUP (OPERATING)                                                                                                      | 132.00                                | 9,594,798          |                   | 9,655,356     | 132.00    | 9,594,798          |                   | 9,655,356     |
| 27 | FUNDING FOR CAPITAL CLEMENCY<br>CASE COUNSEL<br>INFORMATION TECHNOLOGY (IT)                                              |                                       | 153,537            |                   | 153,537       |           | 153,537            |                   | 153,537       |
|    | SERVICES PROVIDED BY                                                                                                     |                                       |                    | 1.1.1.1           |               |           |                    |                   |               |
| 28 | DEPARTMENT OF CORRECTIONS                                                                                                | 1 A A                                 | 210,577            | 121,560           | 210,577       |           | 410.577            | 1                 | 410,577       |
| 29 | Total                                                                                                                    | 132.00                                | 9,958,912          |                   | 10.019.470    | 132.00    | 10,158,912         | 0                 | 10,219,470    |
| 30 | Justice Administrative Commission                                                                                        |                                       |                    |                   |               |           |                    |                   |               |
| 31 | STARTUP (OPERATING)                                                                                                      | 97.00                                 | 89,395,495         |                   | 90,370,377    | 97.00     | 89,395,495         |                   | 90,370,377    |
| 32 | REALLOCATION OF FUNDING FOR<br>CONTRACTED ATTORNEYS<br>REPRESENTING DEPENDENT<br>CHILDREN WITH SPECIAL NEEDS -<br>DEDUCT |                                       | -1,823,000         |                   | -1,823,000    |           | -1,823,000         |                   | -1,823,000    |
| 33 | REALLOCATION OF FUNDING FOR<br>CONTRACTED ATTORNEYS<br>REPRESENTING DEPENDENT<br>CHILDREN WITH SPECIAL NEEDS -<br>ADD    |                                       | 1,823,000          |                   | 1,823,000     | 2.00      | 1,823,000          |                   | 1,823,000     |