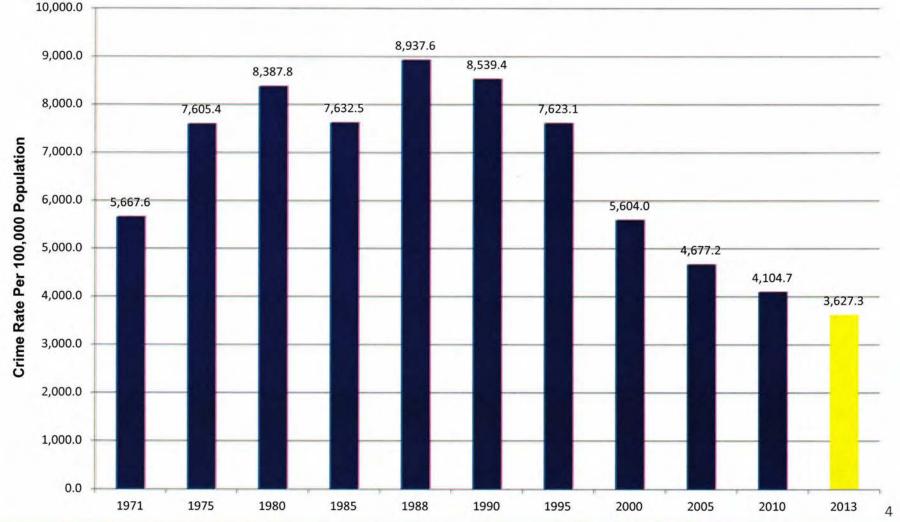

# Public Safety Unit Budget Recommendations

## Foundation for Governor Scott's Budget Recommendations

Tax Cuts for Florida Families and Businesses

Almost \$675 million in Tax Cuts

**World-Class Education for Florida Students** 

Highest Per Pupil K-12 Funding in Florida History

Making Florida a Global Destination for Jobs

Enhancing Workforce Training Attracting and Retaining Florida Businesses

**Strengthening Florida Communities** 

Protecting Florida's Natural Resources Keeping Families and Communities Safe and Healthy

Cutting Taxes, Investing in Education, and Improving Workforce Development

### 2015-16 Budget Recommendations by Agency \$4.7 Billion



Cutting Taxes, Investing in Education, and Improving Workforce Development

### Key Trends Lowest Crime Rate in 43 Years



## Key Trends in Corrections Recidivism Rate Declining (return to prison)



### Key Trends in Juvenile Justice Youth Arrested



Cutting Taxes, Investing in Education, and Improving Workforce Development

### **Department of Corrections**

| Major Issues Funded                                     | Amount           |
|---------------------------------------------------------|------------------|
| Fund Essential Vacancies and Training                   | \$17.5 million   |
| Electronic Monitoring                                   | \$3.8 million    |
| Inmate Food Service Contract                            | \$11 million     |
| Replace Prisoner Transport Buses and Vans               | \$1 million      |
| Prison Safety and Security Enhancements                 | \$1.7 million    |
| Re