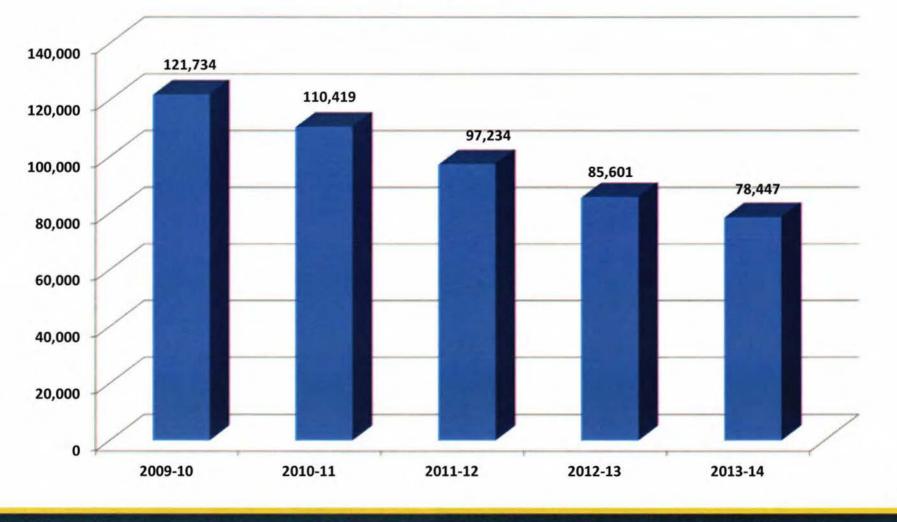

### Key Trends in Juvenile Justice Youth Arrested

Cutting Taxes, Investing in Education, and Improving Workforce Development