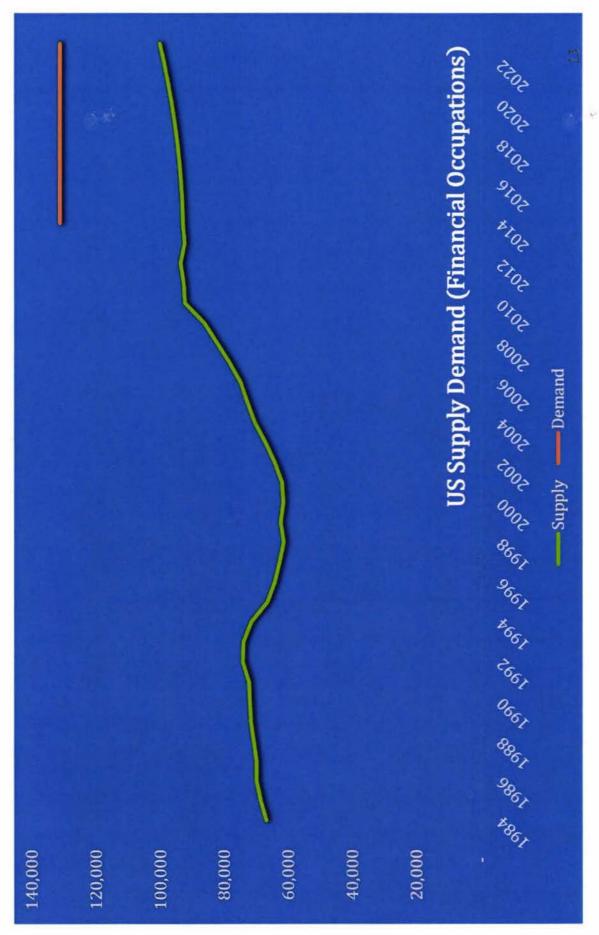

1                                              |       | $\langle \rangle$         | Suspension and Debarment Investigation 430121           |
|                                                                       | // // | N                         | Financial Mathematics 270305                            |
|                                                                       | /     | $\langle \rangle \rangle$ | Investments and Securities 520807                       |
|                                                                       |       | / /                       |                                                         |

Business and Personal/Financial Services Marketing Operations. - 521908

11

Financial Planning and Services. - 520804





## Finance/Accounting (US)





## Finance/Accounting (NY)





### **Accounting Degree Wages**

### Accounting

Area of Study (CIP) Code: [52.0301]

### Area of Study Description

A program that prepares individuals to practice the profession of accounting and to perform related business functions. Includes instruction in accounting principles and theory, financial accounting, managerial accounting, cost accounting, budget control, tax accounting, legal aspects of accounting, auditing, reporting procedures, statement analysis, planning and consulting, business information systems, accounting research methods, professional standards and ethics, and applications to specific for-profit, public, and nonprofit organizations.

### Type or click to select

GO

15

### Median Fifth Year Earnings by Degree Level



### 5th Y