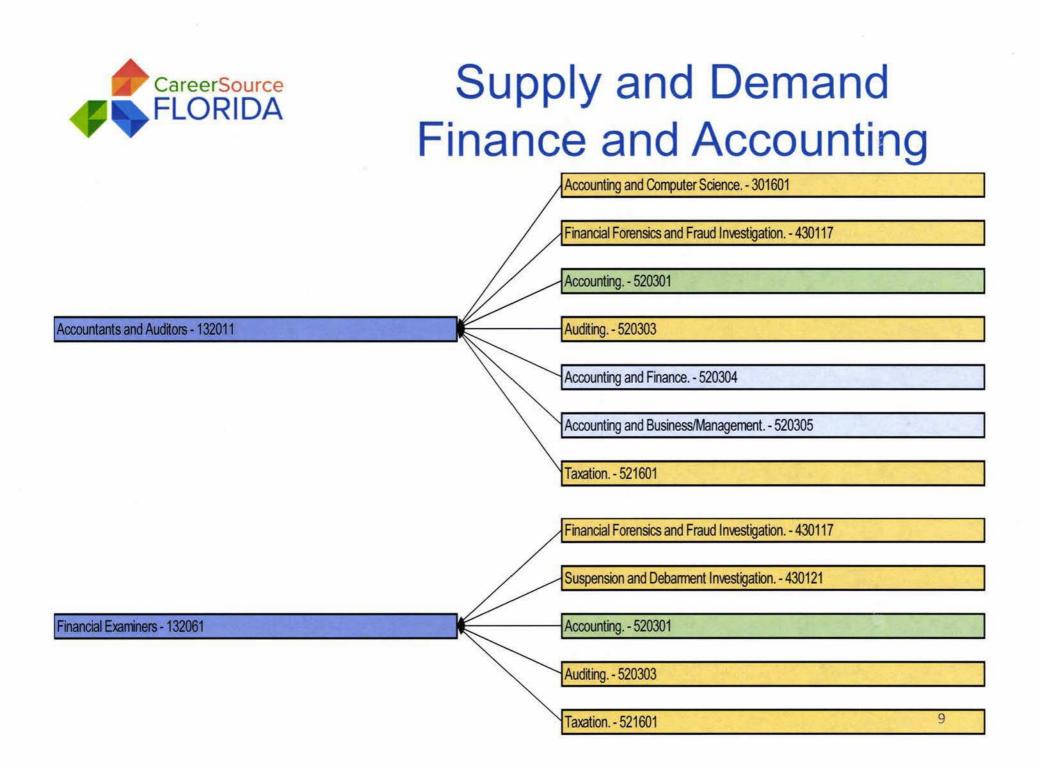

| Occupations                                                           | Supply                                                               | Computer Occupations, All Other - 151199                              |
|-----------------------------------------------------------------------|----------------------------------------------------------------------|-----------------------------------------------------------------------|
|                                                                       | Accounting and Computer Science: - 301601                            | Criminal Justice and Law Enforcement Teachers, Postsecondary - 251111 |
|                                                                       | Financial Forensics and Fraud Investigation 430117                   | Detectives and Criminal Investigators - 333021                        |
|                                                                       | Accounting 520301                                                    | Private Detectives and Investigators - 339021                         |
| Accountants and Auditors - 132011                                     | Auditing 520303                                                      | Business Teachers, Postsecondary - 251011                             |
| Financial Examiners - 132061                                          | Accounting and Finance 520304                                        | Tax Preparers - 132082                                                |
| Budget Analysts - 132031                                              | Accounting and Business/Management 520305                            | Chief Executives - 111011                                             |
| Credit Analysts - 132041                                              | Taxation 521601                                                      | General and Operations Managers - 111021                              |
| Tax Examiners and Collectors, and Revenue Agents - 132081             | Suspension and Debarment Investigation 430121                        | Natural Sciences Managers - 119121                                    |
| Financial Analysts - 132051                                           | Finance, General 520801                                              | Mathematicians - 152021                                               |
| Financial Managers - 113031                                           | Public Finance 520808                                                | Mathematical Science Occupations, All Other - 152099                  |
| Personal Financial Advisors - 132052                                  | Credit Management 520809                                             | Economists - 193011                                                   |
| Loan Officers - 132072                                                | Financial Mathematics 270305                                         | Mathematical Science Teachers, Postsecondary - 251022                 |
| Financial Specialists, All Other - 132099                             | International Finance: - 520806                                      | Bill and Account Collectors - 433011                                  |
| Credit Counselors - 132071                                            | Investments and Securities 520807                                    | Tellers - 433071                                                      |
| Statistical Assistants - 439111                                       | Finance and Financial Management Services, Other 520899              | Credit Authorizers, Checkers, and Clerks - 434041                     |
| Securities, Commodities, and Financial Services Sales Agents - 413031 | Financial Planning and Services 520804                               | Loan Interviewers and Clerks - 434131                                 |
|                                                                       | Banking and Financial Support Services 520803                        | New Accounts Clerks - 434141                                          |
|                                                                       | Accounting Technology/Technician and Bookkeeping 520302              | Bookkeeping, Accounting, and Auditing Clerks - 433031                 |
|                                                                       | Business and Personal/Financial Services Marketing Operations 521908 | Payroll and Timekeeping Clerks - 433051                               |
|                                                                       |                                                                      | Brokerage Clerks - 434011                                             |