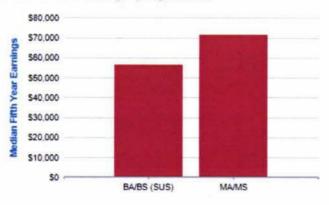

### Median Fifth Year Earnings by Degree Level

### Detailed Breakdown 5th Year Outcomes After Graduation (2007/2008 Graduates)

| Degree Level            | Institutions with<br>Disclosable<br>Programs 🔽       | # of<br>Completers | Public<br>Assistance<br>Percent 🔽 | Total<br>Employed<br>Percent 🔽 | Median Fifth<br>Year Earnings | Continuing<br>Education<br>Percent 🔽 |
|-------------------------|------------------------------------------------------|--------------------|-----------------------------------|--------------------------------|-------------------------------|--------------------------------------|
| Bachelor's Degree (SUS) | 10 institutions                                      | 1,721              | 1 %                               | 73 %                           | \$56,254                      | 5 %                                  |
|                         | Florida Agricultural<br>and Mechanical<br>University | 39                 | 0 %                               | 54 %                           | \$53,688                      | 0%                                   |
|                         | Florida Atlantic<br>University                       | 260                | 0 %                               | 77 %                           | \$54,828                      | 6 %                                  |
|                         | Florida Gulf Coast<br>University                     | 45                 | 0 %                               | 76 %                           | \$49,970                      | 7 %                                  |
|                         | Florida International<br>University                  | 167                | 0 %                               | 74 %                           | \$61,384                      | 5%                                   |
|                         | Florida State                                        | 188                | 0 %                               | 75 %                           | \$57 202                      | 7 %                                  |