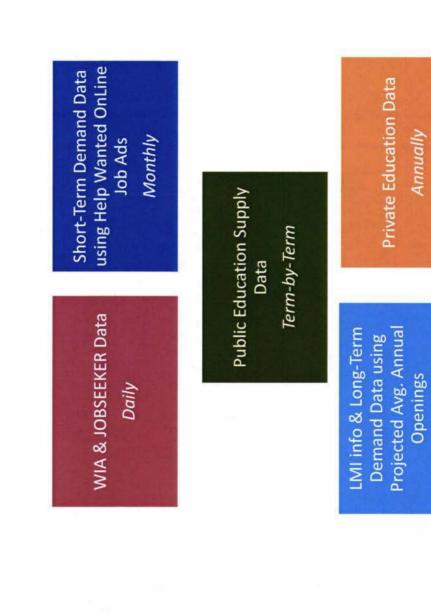

### **Supply/Demand Data Components**

| Workforce -<br>System                   | Workforce Investment Act (WIA) training<br>enrollees and completers, and registered job seekers by<br>occupation                                                                                                     |
|-----------------------------------------|----------------------------------------------------------------------------------------------------------------------------------------------------------------------------------------------------------------------|
| Postsecondary -<br>Education            | Completers/graduates for education supply by sector,<br>institution, term and year, and program name and coding<br>enrollees provided as "Pipeline Information"                                                      |
| Employer Job Ads<br>Demand via Internet | - Monthly job ad counts by occupation<br>both statewide and by workforce region<br>Provided by The Conference Board's<br>Help Wanted OnLine (HWOL) data series                                                       |
| Labor Market -<br>Information           | Average annual occupational openings<br>Occupational employment levels (current & 8 years out)<br>Entry, median & experienced wages<br>Occupational growth rates<br>Minimum & typical education level of occupations |

### Short-Term Demand:

This data series is based on employer generated job ads advertised on the internet. The source is The Conference Board's Help Wanted OnLine data series which scrapes over 16,000 sources. The data are available monthly and have been processed to reduce duplicate job ads.

### Long-Term Demand:

This data series has average annual openings based on long-term projections produced by DEO's Bureau of Labor Market Statistics. These data are based on projected occupational growth and separations (includes projections of retirements and those changing occupations, not simply changing jobs). The data are available on an annual basis.