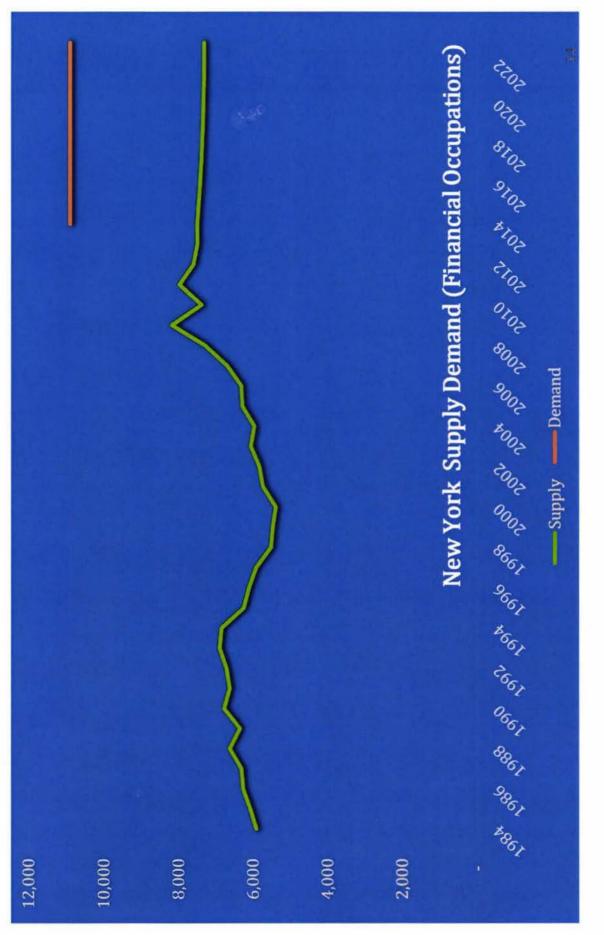

|       | $\langle \rangle$         | Suspension and Debarment Investigation 430121           |
|                                                                       | // // | N                         | Financial Mathematics 270305                            |
|                                                                       | /     | $\langle \rangle \rangle$ | Investments and Securities 520807                       |
|                                                                       |       | / /                       |                                                         |

Business and Personal/Financial Services Marketing Operations. - 521908

11

Financial Planning and Services. - 520804





## Finance/Accounting (US)





## Finance/Accounting (NY)





### **Accounting Degree Wages**

### Accounting

Area of Study (CIP) Code: [52.0301]

### Area of Study Description

A program that prepares individuals to practice the profession of accounting and to perform related business functions. Includes instruction in accounting principles and theory, financial accounting, managerial accounting, cost accounting, budget control, tax accounting, legal aspects of accounting, auditing, reporting procedures, statement analysis, planning and consulting, business information systems, accounting research methods, professional standards and ethics, and applications to specific for-profit, public, and nonprofit organizations.

### Type or click to select

GO

15

### Median Fifth Year Earnings by Degree Level



### 5th Year Outcomes After Graduation (2