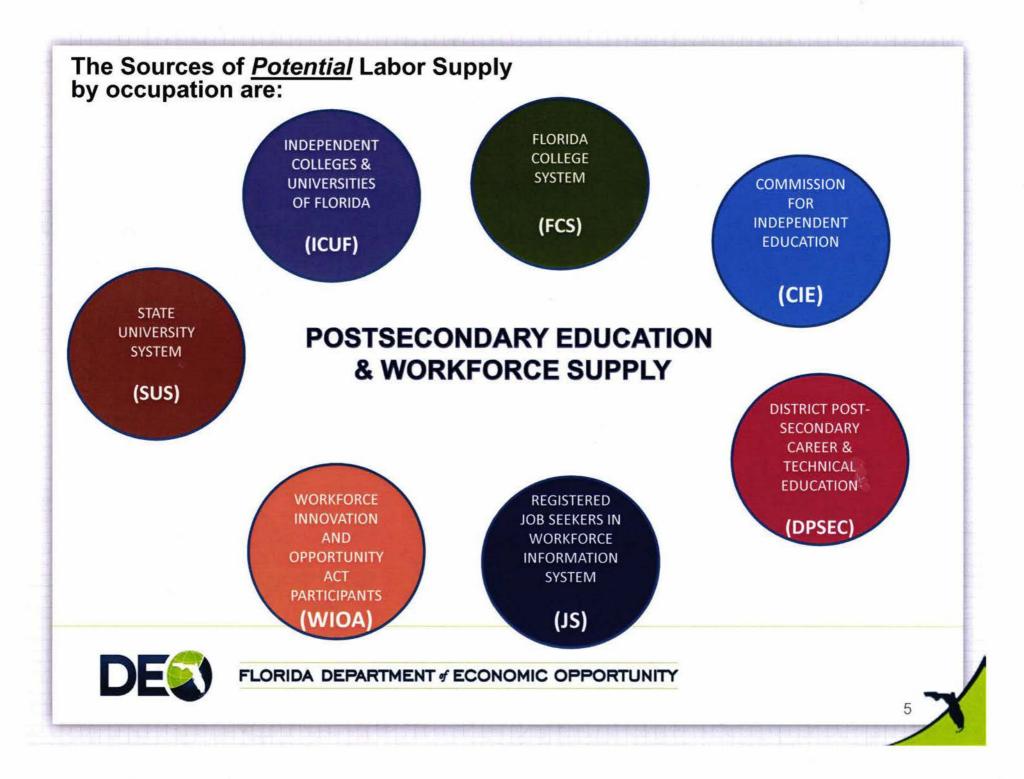

### The indicators of Potential Labor Supply by occupation are:

- Workforce, public and private postsecondary education (enrollees completers, and graduates by occupation based on CIP-SOC)
- Job seekers registered at career centers

### **Supply/Demand Data Components**

| Workforce -<br>System                   | Workforce Investment Act (WIA) training<br>enrollees and completers, and registered job seekers by<br>occupation                                                                                                     |
|-----------------------------------------|----------------------------------------------------------------------------------------------------------------------------------------------------------------------------------------------------------------------|
| Postsecondary -<br>Education            | Completers/graduates for education supply by sector,<br>institution, term and year, and program name and coding<br>enrollees provided as "Pipeline Information"                                                      |
| Employer Job Ads<br>Demand via Internet | - Monthly job ad counts by occupation<br>both statewide and by workforce region<br>Provided by The Conference Board's<br>Help Wanted OnLine (HWOL) data series                                                       |
| Labor Market -<br>Information           | Average annual occupational openings<br>Occupational employment levels (current & 8 years out)<br>Entry, median & experienced wages<br>Occupational growth rates<br>Minimum & typical education level of occupations |