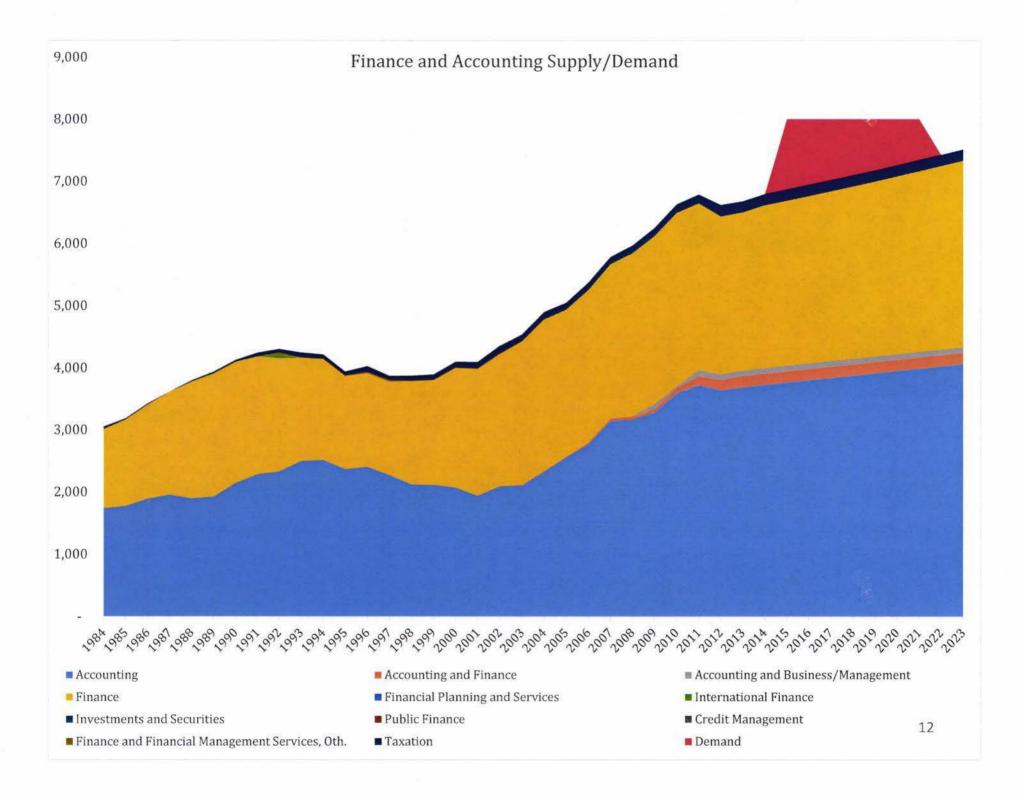

|
| Credit Analysts - 132041                                              |       | $\langle \rangle$         | Suspension and Debarment Investigation 430121           |
|                                                                       | // // | N                         | Financial Mathematics 270305                            |
|                                                                       | /     | $\langle \rangle \rangle$ | Investments and Securities 520807                       |
|                                                                       |       | / /                       |                                                         |

Business and Personal/Financial Services Marketing Operations. - 521908

11

Financial Planning and Services. - 520804





## Finance/Accounting (US)





## Finance/Accounting (NY)





### **Accounting Degree Wages**

### Accounting

Area of Study (CIP) Code: [52.0301]

### Area of Study Description

A program that prepares individuals to practice the profession of accounting and to perform related business functions. Includes instruction in accounting principles and theory, financial accounting, managerial accounting, cost accounting, budget control, tax accounting, legal aspects of accounting, auditing, reporting procedures, statement analysis, planning and consulting, business information systems, accounting research methods, professional standards and ethics, and applications to specific for-profit, public, and nonprofit organizations.

### Type or click to select

GO

15

### Median Fifth Year Earni